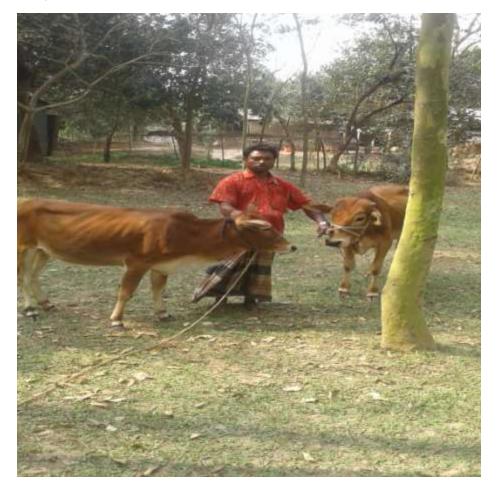

#### Proposed NU Business Name: **SAYED DAIRY FARM**



Project identification and prepared by: MST. MAHFUJA KHATUN Shakhipur Unit, Tangail

Project verified by: Md. Shamsul Arefin



Grameen Shakti Samajik Byabosha Ltd.

# Brief Bio of The Proposed Nobin Udyokta . MD SAVED

| Name                    | : | MD. SAYED                                               |
|-------------------------|---|---------------------------------------------------------|
| Age                     | : | 02-04-1984(34 Years)                                    |
| Education, till to date | : | Five                                                    |
| Marital status          | : | Married                                                 |
| Children                | : | 2 Sons 1 Daughter                                       |
| No. of siblings:        | : | 2 Brot