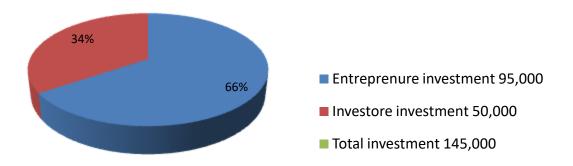

| Proposed Nobin Udyokta Business Info              |   |                                                                                                                                                                                                                                                                                                                                     |  |  |  |
|---------------------------------------------------|---|-------------------------------------------------------------------------------------------------------------------------------------------------------------------------------------------------------------------------------------------------------------------------------------------------------------------------------------|--|--|--|
| Business Name                                     | : | SAYED DAIRY FARM                                                                                                                                                                                                                                                                                                                    |  |  |  |
| Location                                          | : | Vill: Gonarchala ;P.O: Kachuya P.S: Shakhipur, Dist. Tangail                                                                                                                                                                                                                                                                        |  |  |  |
| Total Investment in BDT                           | : | BDT 1,45,0000/-                                                                                                                                                                                                                                                                                                                     |  |  |  |
| Financing                                         | : | Self BDT 95,000(from existing business) 66%                                                                                                                                                                                                                                                                                         |  |  |  |
|                                                   |   | Required Investment BDT 50,000(as equity) 34%                                                                                                                                                                                                                                                                                       |  |  |  |
| Present salary/drawings from business (estimates) | : | None                                                                                                                                                                                                                                                                                                                                |  |  |  |
| Proposed Salary                                   | : | BDT. 5,000                                                                                                                                                                                                                                                                                                                          |  |  |  |
| Size of shop                                      | : | 16 ft x 8 ft= 128 square ft                                                                                                                                                                                                                                                                                                         |  |  |  |
| Security of the shop                              | : | -                                                                                                                                                                                                                                                                                                                                   |  |  |  |
| Implementation                                    | : | <ul> <li>The business is planned to be scaled up by investment in existing goods like; Cow, Calf, Ox, Milk.</li> <li>Average 30% gain on sale.</li> <li>The business is operating by entrepreneur.</li> <li>The farm is own.</li> <li>Collects goods from Borchana in Tangail.</li> <li>Agreed grace period is 3 months.</li> </ul> |  |  |  |

| Investment Breakdown |          |            |       |               |          |            |        |                   |
|----------------------|----------|------------|-------|---------------|----------|------------|--------|-------------------|
| Particulars          |          | Existing   |       | Particulars . | Proposed |            |        | Proposed<br>Total |
|                      | Quantity | Unit Price | Price |               | Quantity | Unit Price | Price  |                   |
| Cow                  | 1        | 45000      | 45000 | Cow           | 1        | 50000      | 50,000 | 95,000            |
| Ox                   | 1        | 50000      | 50000 |               | 0        | 0          | 0      | 50,000            |
|                      | 0        | 0          | 0     |               | 0        | 0          | 0      | 0                 |
|                      | 0        | 0          | 0     |               | 0        | 0          | 0      | 0                 |
|                      | 0        | 0          | 0     |               | 2        | 0          | 0      | 0                 |
|                      | 0        | 0          | 0     |               | 0        | 0          | 0      | 0                 |
|                      | 0        | 0          | 0     |               | 0        | 0          | 0      | 0                 |
|                      | 0        | 0          | 0     |               | 0        | 0          | 0      | 0                 |
|                      | 0        | 0          | 0     |               | 0        | 0          | 0      | 0                 |
|                      | 0        | 0          | 0     |               | 0        | 0          | 0      | 0                 |
| Security             |          | 0          | 0     |               |          | 0          | 0      | 0                 |
| Total                |          |            | 95000 |               |          | 50000      | 50,000 | 145,000           |