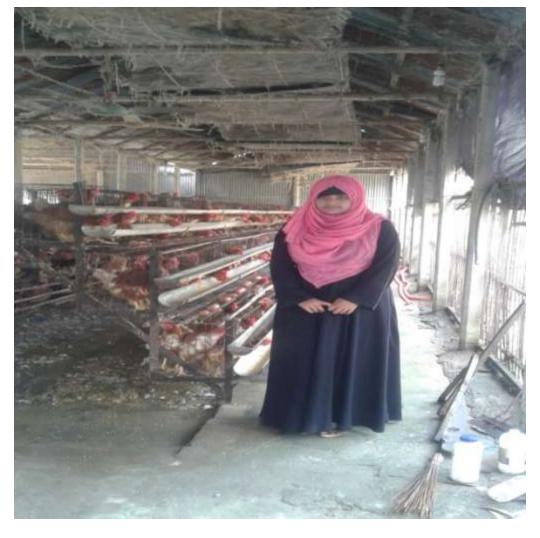

#### Proposed NU Business Name: RIYA ENTERPRISE AND POULTRY FARM



Project identification and prepared by: MST. MAHFUJA KHATUN Shakhipur Unit, Tangail

Project verified by: Md. Shamsul Arefin



Grameen Shakti Samajik Byabosha Ltd.

# Brief Rio of The Proposed Nohin Ildvokta

| Brief Bio of The Proposed Nobin Udyokta                                                                                                                                                                                                                         |                                         |                                                                                                                                                                                                                    |  |  |  |
|---------------------------------------------------------------