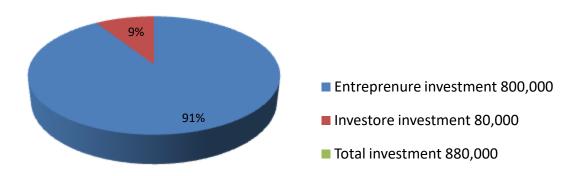

| Proposed Nobin Udyokta Business Info              |   |                                                                                                                                                                                                                                                                                                                            |  |  |  |
|---------------------------------------------------|---|----------------------------------------------------------------------------------------------------------------------------------------------------------------------------------------------------------------------------------------------------------------------------------------------------------------------------|--|--|--|
| Business Name                                     | : | RIYA ENTERPRISE AND POULTRY FARM                                                                                                                                                                                                                                                                                           |  |  |  |
| Location                                          | : | Vill: Gorgobindopur ;P.O: Shakhipur P.S: Shakhipur, Dist. Tangail                                                                                                                                                                                                                                                          |  |  |  |
| Total Investment in BDT                           | : | BDT 8,80,0000/-                                                                                                                                                                                                                                                                                                            |  |  |  |
| Financing                                         | : | Self BDT 8,00,000(from existing business) 91%                                                                                                                                                                                                                                                                              |  |  |  |
|                                                   |   | Required Investment BDT 80,000(as equity) 09%                                                                                                                                                                                                                                                                              |  |  |  |
| Present salary/drawings from business (estimates) | : | None                                                                                                                                                                                                                                                                                                                       |  |  |  |
| Proposed Salary                                   | : | BDT. 5,000                                                                                                                                                                                                                                                                                                                 |  |  |  |
| Size of shop                                      | : | 40 ft x 18 ft= 720 square ft                                                                                                                                                                                                                                                                                               |  |  |  |
| Security of the shop                              | : | -                                                                                                                                                                                                                                                                                                                          |  |  |  |
| Implementation                                    | : | <ul> <li>The business is planned to be scaled up by investment in existing goods like; Hen and Egg.</li> <li>Average 20% gain on sale.</li> <li>The business is operating by entrepreneur.</li> <li>The farm is own.</li> <li>Collects goods from Gazipur in Tangail.</li> <li>Agreed grace period is 3 months.</li> </ul> |  |  |  |

Mobile bill

**Total fixed Cost (D)** 

Net Profit (E) [C-D)

Gird

Entertainment

| Investment Breakdown |          |            |        |               |          |            |        |                   |
|----------------------|----------|------------|--------|---------------|----------|------------|--------|-------------------|
| Particulars          |          | Existing   |        | Particulars . | Proposed |            |        | Proposed<br>Total |
| . articulars         | Quantity | Unit Price | Price  |               | Quantity | Unit Price | Price  |                   |
| Hen                  | 2000     | 400        | 800000 | Feed          | 36       | 2200       | 79,200 | 879,200           |
|                      | 0        | 0          | 0      | Medicine      | 1        | 800        | 800    | 800               |
|                      | 0        | 0          | 0      |               | 0        | 0          | 0      | 0                 |
|                      | 0        | 0          | 0      |               | 0        | 0          | 0      | 0                 |
|                      | 0        | 0          | 0      |               | 0        | 0          | 0      | 0                 |
|                      | 0        | 0          | 0      |               | 0        | 0          | 0      | 0                 |
|                      | 0        | 0          | 0      |               | 0        | 0          | 0      | 0                 |
|                      | 0        | 0          | 0      |               | 0        | 0          | 0      | 0                 |
|                      | 0        | 0          | 0      |               | 0        | 0          | 0      | 0                 |
|                      | 0        | 0          | 0      |               | 0        | 0          | 0      | 0                 |
| Security             |          |            | 0      |               |          | 0          | 0      | 0                 |
| Total                |          |            | 800000 |               |          | 3000       | 80,000 | 880,000           |