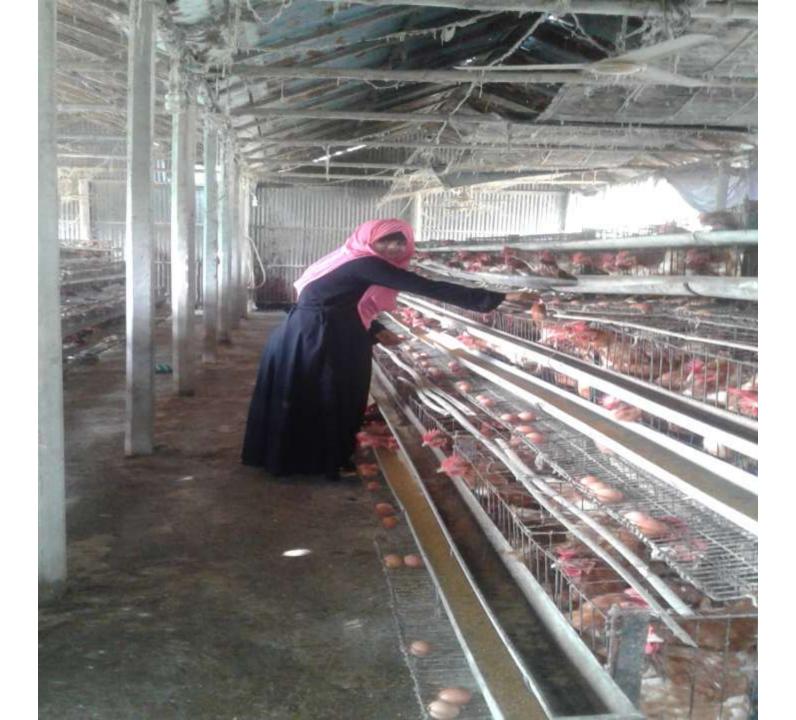

| Proposed Nobin Udyokta Business Info              |   |                                                                                                                                                                                                                                                                                                                            |  |  |  |
|---------------------------------------------------|---|----------------------------------------------------------------------------------------------------------------------------------------------------------------------------------------------------------------------------------------------------------------------------------------------------------------------------|--|--|--|
| Business Name                                     | : | RIYA ENTERPRISE AND POULTRY FARM                                                                                                                                                                                                                                                                                           |  |  |  |
| Location                                          | : | Vill: Gorgobindopur ;P.O: Shakhipur P.S: Shakhipur, Dist. Tangail                                                                                                                                                                                                                                                          |  |  |  |
| Total Investment in BDT                           | : | BDT 8,80,0000/-                                                                                                                                                                                                                                                                                                            |  |  |  |
| Financing                                         | : | Self BDT 8,00,000(from existing business) 91%                                                                                                                                                                                                                                                                              |  |  |  |
|                                                   |   | Required Investment BDT 80,000(as equity) 09%                                                                                                                                                                                                                                                                              |  |  |  |
| Present salary/drawings from business (estimates) | : | None                                                                                                                                                                                                                                                                                                                       |  |  |  |
| Proposed Salary                                   | : | BDT. 5,000                                                                                                                                                                                                                                                                                                                 |  |  |  |
| Size of shop                                      | : | 40 ft x 18 ft= 720 square ft                                                                                                                                                                                                                                                                                               |  |  |  |
| Security of the shop                              | : | -                                                                                                                                                                                                                                                                                                                          |  |  |  |
| Implementation                                    | : | <ul> <li>The business is planned to be scaled up by investment in existing goods like; Hen and Egg.</li> <li>Average 20% gain on sale.</li> <li>The business is operating by entrepreneur.</li> <li>The farm is own.</li> <li>Collects goods from Gazipur in Tangail.</li> <li>Agreed grace period is 3 months.</li> </ul> |  |  |  |

# Pictures