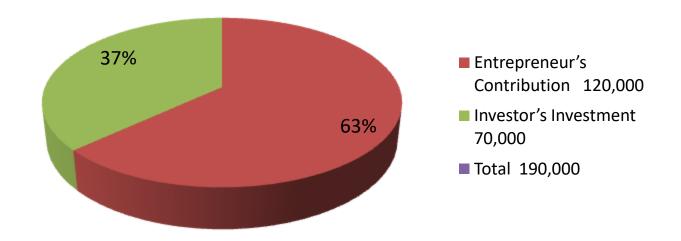

| Proposed Nobin Udyokta Business Info              |   |                                                                                                                                                                                                                                                                     |  |  |  |
|---------------------------------------------------|---|---------------------------------------------------------------------------------------------------------------------------------------------------------------------------------------------------------------------------------------------------------------------|--|--|--|
| Business Name                                     | : | SUMON DAIRY FARM                                                                                                                                                                                                                                                    |  |  |  |
| Location                                          | : | Parartek, manikpur                                                                                                                                                                                                                                                  |  |  |  |
| Total Investment in BDT                           | : | BDT 190,000/-                                                                                                                                                                                                                                                       |  |  |  |
| Financing                                         | : | Self BDT 120000/- (from existing business) 63% Required Investment BDT 70,000/- (as equity) 37%                                                                                                                                                                     |  |  |  |
| Present salary/drawings from business (estimates) | : | BDT 5,000                                                                                                                                                                                                                                                           |  |  |  |
| Proposed Salary                                   | : | BDT 5,000                                                                                                                                                                                                                                                           |  |  |  |
| Size of shop                                      | : | 12ft x 10ft= 120square ft                                                                                                                                                                                                                                           |  |  |  |
| Implementation                                    | : | <ul> <li>■The business is planned to be scaled up by investment in goods like</li> <li>—1 Cow,1 Calf.</li> <li>■The business is operating by entrepreneur. Existing no employee.</li> <li>■The Farm is owned.</li> <li>■Agreed grace period is 3 months.</li> </ul> |  |  |  |

| Investment Breakdown |        |       |          |      |       |        |          |
|----------------------|--------|-------|----------|------|-------|--------|----------|
|                      | Existi | ng    | Proposed |      |       |        |          |
| Particulars          | Qty.   | Unit  | Amount   | Qty. | Unit  | Amount | Proposed |
|                      |        | Price | (BDT)    |      | Price | (BDT)  | Total    |
|                      | 2      | 50000 | 100000   | 1    | 7000  | 70.000 | 170,000  |
| Cow                  |        |       |          |      | 0     | 70,000 |          |
| calf                 | 1      | 20000 | 20000    |      |       | 0      | 20,000   |
|                      |        |       | 0        |      |       |        | 0        |
|                      | 3      | 70000 | 120,000  | 1    | 70000 | 70,000 | 190000   |