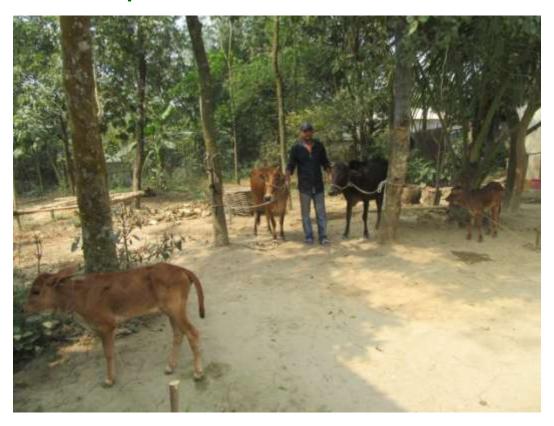

### **Proposed NU Business Name: SUMON DAIRY FARM**



Project identification and prepared by: MD.Habibullah Kaliganj,Gazipur

Project verified by: Md. Siddikur Rahman



| Brief Bio of The Proposed Nobin Udyokta                                                                                                |   |                                                                                                                                                                                          |  |  |  |  |
|----------------------------------------------------------------------------------------------------------------------------------------|---|------------------------------------------------------------------------------------------------------------------------------------------------------------------------------------------|--|--|--|--