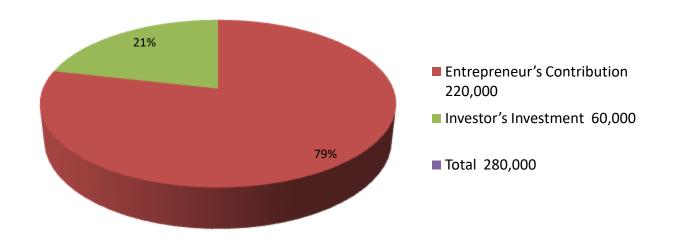

| Proposed Nobin Udyokta Business Info              |   |                                                                                                                                                                                                                                                                         |  |  |  |
|---------------------------------------------------|---|-------------------------------------------------------------------------------------------------------------------------------------------------------------------------------------------------------------------------------------------------------------------------|--|--|--|
| Business Name                                     | : | BELAYET DAIRY FARM                                                                                                                                                                                                                                                      |  |  |  |
| Location                                          | : | Rathura,Nagori                                                                                                                                                                                                                                                          |  |  |  |
| Total Investment in BDT                           | : | BDT 280,000/-                                                                                                                                                                                                                                                           |  |  |  |
| Financing                                         | : | Self BDT 220,000/- (from existing business) 79% Required Investment BDT 60,000/- (as equity) 21%                                                                                                                                                                        |  |  |  |
| Present salary/drawings from business (estimates) | : | BDT 5,000                                                                                                                                                                                                                                                               |  |  |  |
| Proposed Salary                                   | : | BDT 5,000                                                                                                                                                                                                                                                               |  |  |  |
| Size of shop                                      | : | 12ft x 10ft= 120square ft                                                                                                                                                                                                                                               |  |  |  |
| Implementation                                    | : | <ul> <li>■The business is planned to be scaled up by investment in goods like</li> <li>—2 Cow,1calf,1 ox.</li> <li>■The business is operating by entrepreneur. Existing no employee.</li> <li>■The Farm is owned.</li> <li>■Agreed grace period is 3 months.</li> </ul> |  |  |  |

| Investment Breakdown |        |        |          |      |       |         |         |  |
|----------------------|--------|--------|----------|------|-------|---------|---------|--|
|                      | Existi | ng     | Proposed |      |       |         |         |  |
| Particulars          | Qty.   | Unit   | Amount   | Qty. | Unit  | Amoun   | Propose |  |
|                      |        | Price  | (BDT)    |      | Price | t (BDT) | d Total |  |
| cow                  | 2      | 60000  | 120000   | 1    | 60000 | 60,000  | 180,000 |  |
| ОХ                   | 1      | 80000  | 80000    |      |       | 0       | 80,000  |  |
| calf                 | 1      | 20000  | 20000    |      |       |         | 20,000  |  |
|                      | 4      | 160000 | 220,000  | 1    | 60000 | 60,000  | 280000  |  |