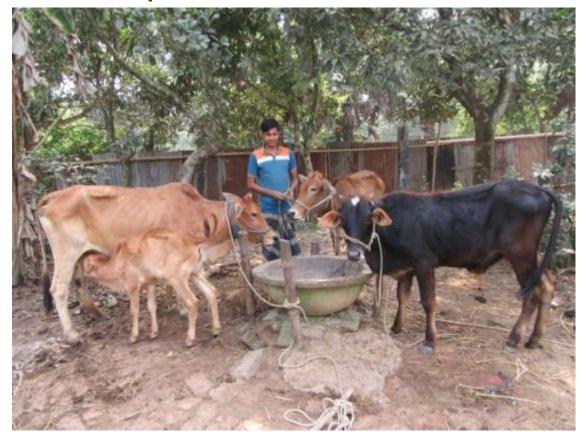

### **Proposed NU Business Name: BELAYET DAIRY FARM**



Project identification and prepared by: MD.Habibullah Kaliganj,Gazipur

Project verified by: Md. Siddikur Rahman



| Brief Bio of The Proposed Nobin Udyokta                                                                                                         |       |                                                                |  |  |  |  |
|-------------------------------------------------------------------------------------------------------------------------------------------------|-------|----------------------------------------------------------------|--|--|--|--|
| Name                                                                                                                                            | :     | BELAYET