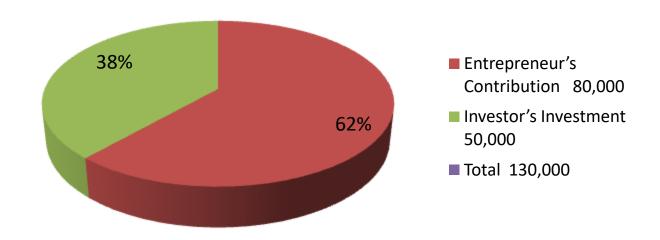

| Investment Breakdown |          |       |        |      |           |         |         |  |
|----------------------|----------|-------|--------|------|-----------|---------|---------|--|
|                      | Proposed |       |        |      |           |         |         |  |
| Particulars          | Qty.     | Unit  | Amount | Qty. | Unit      | Amoun   | Propose |  |
|                      |          | Price | (BDT)  |      | Price     | t (BDT) | d Total |  |
| cow                  | 1        | 80000 | 80000  | 1    | 5000<br>0 | 50,000  | 130,000 |  |
|                      | 1        | 80000 | 80,000 | 1    | 50000     | 50,000  | 130000  |  |