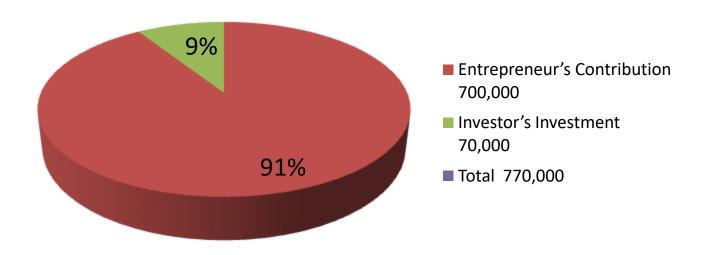

| Proposed Nobin Udyokta Business Info              |   |                                                                                                                                                                                                                                                                                                                                        |  |  |  |
|---------------------------------------------------|---|----------------------------------------------------------------------------------------------------------------------------------------------------------------------------------------------------------------------------------------------------------------------------------------------------------------------------------------|--|--|--|
| Business Name                                     | : | Muktar cosmatics                                                                                                                                                                                                                                                                                                                       |  |  |  |
| Location                                          | : | Dohar                                                                                                                                                                                                                                                                                                                                  |  |  |  |
| Total Investment in BDT                           | : | BDT:770,000                                                                                                                                                                                                                                                                                                                            |  |  |  |
| Financing                                         | : | Self BDT 700,000(from existing business) 91%<br>Required Investment BDT 70,000(as equity) 9%                                                                                                                                                                                                                                           |  |  |  |
| Present salary/drawings from business (estimates) | : | BDT 5,000                                                                                                                                                                                                                                                                                                                              |  |  |  |
| Proposed Salary                                   | : | BDT 5,000                                                                                                                                                                                                                                                                                                                              |  |  |  |
| Size of shop                                      | : | 14ft x 15ft= 210square ft                                                                                                                                                                                                                                                                                                              |  |  |  |
| Security of the shop                              | : | BDT                                                                                                                                                                                                                                                                                                                                    |  |  |  |
| Implementation                                    | : | <ul> <li>The business is planned to be scaled up by investment in existing goods like; shampo,bag,cosmatics item etc.</li> <li>Average30 % gain on sale.</li> <li>The business is operating by entrepreneur.</li> <li>The shop is rented.</li> <li>Collects goods from Chak bazar</li> <li>Agreed grace period is 3 months.</li> </ul> |  |  |  |

| Investment Breakdown |      |               |                 |          |               |                 |                   |
|----------------------|------|---------------|-----------------|----------|---------------|-----------------|-------------------|
| Existing             |      |               |                 | Proposed |               |                 |                   |
| Particulars          | Qty. | Unit<br>Price | Amount<br>(BDT) | Qty      | Unit<br>Price | Amount<br>(BDT) | Proposed<br>Total |
| Bag                  | 00   | 00            | 150000          | 00       | 70000         | 70000           | 220000            |
| Cosmatics item       | 00   | 00            | 150000          | 00       | 00            |                 | 150000            |
|                      | 00   | 00            |                 | 00       | 00            | 00              |                   |
| Others               | 00   | 00            |                 | 0        | 0             | 0               |                   |
| Security             |      |               | 400000          |          |               |                 | 400000            |
| Total                | 00   | 00            | 700000          | 00       |               | 70000           | 770000            |

#### **Source of Finance**