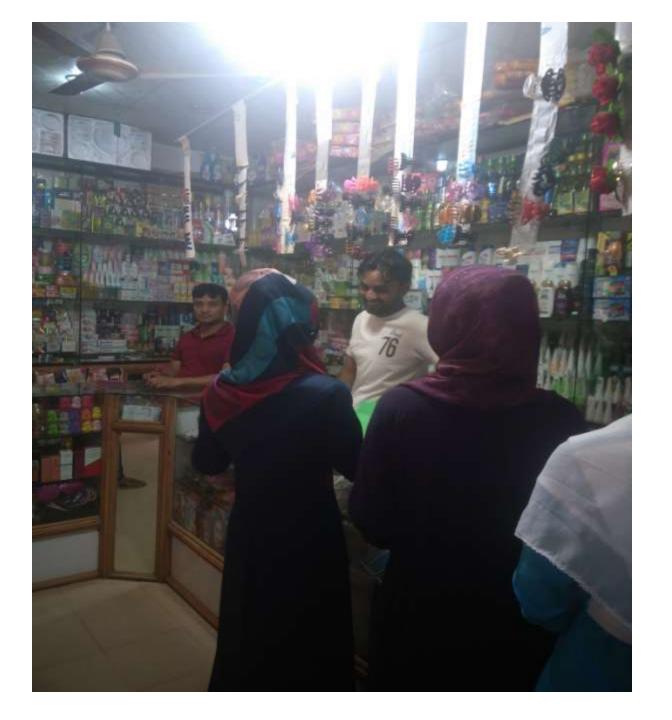

| Proposed Nobin Udyokta Business Info              |   |                                                                                                                                                                                                                                                                                                                                        |  |  |  |
|---------------------------------------------------|---|----------------------------------------------------------------------------------------------------------------------------------------------------------------------------------------------------------------------------------------------------------------------------------------------------------------------------------------|--|--|--|
| Business Name                                     | : | Muktar cosmatics                                                                                                                                                                                                                                                                                                                       |  |  |  |
| Location                                          | : | Dohar                                                                                                                                                                                                                                                                                                                                  |  |  |  |
| Total Investment in BDT                           | : | BDT:770,000                                                                                                                                                                                                                                                                                                                            |  |  |  |
| Financing                                         | : | Self BDT 700,000(from existing business) 91%<br>Required Investment BDT 70,000(as equity) 9%                                                                                                                                                                                                                                           |  |  |  |
| Present salary/drawings from business (estimates) | : | BDT 5,000                                                                                                                                                                                                                                                                                                                              |  |  |  |
| Proposed Salary                                   | : | BDT 5,000                                                                                                                                                                                                                                                                                                                              |  |  |  |
| Size of shop                                      | : | 14ft x 15ft= 210square ft                                                                                                                                                                                                                                                                                                              |  |  |  |
| Security of the shop                              | : | BDT                                                                                                                                                                                                                                                                                                                                    |  |  |  |
| Implementation                                    | : | <ul> <li>The business is planned to be scaled up by investment in existing goods like; shampo,bag,cosmatics item etc.</li> <li>Average30 % gain on sale.</li> <li>The business is operating by entrepreneur.</li> <li>The shop is rented.</li> <li>Collects goods from Chak bazar</li> <li>Agreed grace period is 3 months.</li> </ul> |  |  |  |

# Pictures