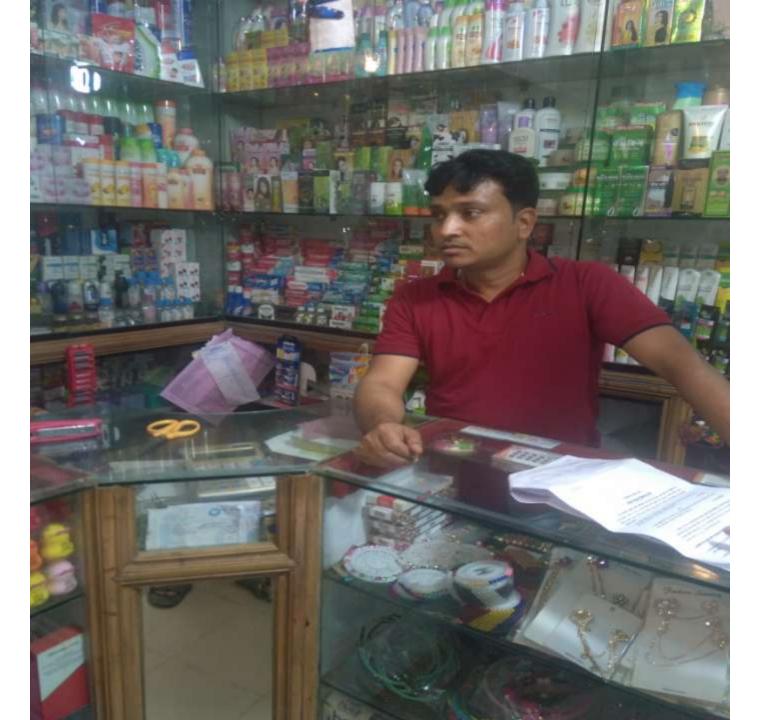

| Proposed Nobin Udyokta Business Info              |   |                                                                                                                                                                                                                                                                                                                                        |  |  |  |
|---------------------------------------------------|---|----------------------------------------------------------------------------------------------------------------------------------------------------------------------------------------------------------------------------------------------------------------------------------------------------------------------------------------|--|--|--|
| Business Name                                     | : | Muktar cosmatics                                                                                                                                                                                                                                                                                                                       |  |  |  |
| Location                                          | : | Dohar                                                                                                                                                                                                                                                                                                                                  |  |  |  |
| Total Investment in BDT                           | : | BDT:770,000                                                                                                                                                                                                                                                                                                                            |  |  |  |
| Financing                                         | : | Self BDT 700,000(from existing business) 91%<br>Required Investment BDT 70,000(as equity) 9%                                                                                                                                                                                                                                           |  |  |  |
| Present salary/drawings from business (estimates) | : | BDT 5,000                                                                                                                                                                                                                                                                                                                              |  |  |  |
| Proposed Salary                                   | : | BDT 5,000                                                                                                                                                                                                                                                                                                                              |  |  |  |
| Size of shop                                      | : | 14ft x 15ft= 210square ft                                                                                                                                                                                                                                                                                                              |  |  |  |
| Security of the shop                              | : | BDT                                                                                                                                                                                                                                                                                                                                    |  |  |  |
| Implementation                                    | : | <ul> <li>The business is planned to be scaled up by investment in existing goods like; shampo,bag,cosmatics item etc.</li> <li>Average30 % gain on sale.</li> <li>The business is operating by entrepreneur.</li> <li>The shop is rented.</li> <li>Collects goods from Chak bazar</li> <li>Agreed grace period is 3 months.</li> </ul> |  |  |  |

# Pictures