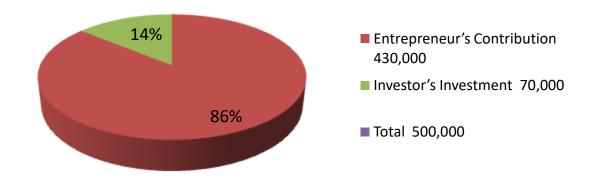

| 00   | 00            | 100000          | 00       | 00            | 30000           | 130000            |
| Drinks               | 00   | 00            | 40000           | 00       | 00            | 10000           | 50000             |
| Coffee machin        | 00   | 00            | 30000           | 00       | 00            | 20000           | 50000             |
| Others               | 00   | 00            | 10000           | 0        | 0             | 10000           | 20000             |
| Security             |      |               | 250000          |          |               |                 | 250000            |
| Total                | 00   | 00            | 430000          | 00       |               | 70000           | 500000            |

#### **Source of Finance**



#### **Financial Projection (BDT)**

| Particular                          | Daily | Monthly | 1st Year | 2nd Year |
|-------------------------------------|-------|---------|----------|----------|
| Revenue (sales)                     |       |         |          |          |
| Confectionary,tea,coffee,drinks etc | 5000  | 150000  | 1800000  | 1890000  |
|                                     |       | 0       | 0        | 0        |
| Total Sales (A)                     | 5000  | 150000  | 1800000  | 1890000  |
| Less. Variable Expense              |       | 0       | 0        | 0        |
| confectionary,tea,coffee,drinks etc | 4000  | 120000  | 1440000  | 1512000  |
| Total variable Expense (B)          | 4000  | 120000  | 1440000  | 1512000  |
| Contribution Margin (CM) [C=(A-B)   | 1