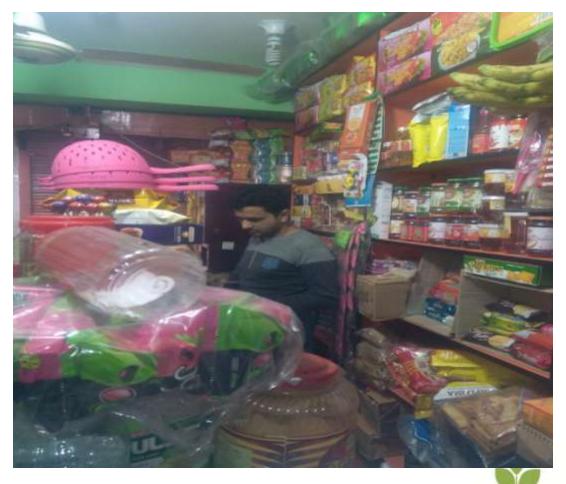

#### **Proposed NU Business Name: MAYER DOA CONFECTIONARY**



Project identification and prepared by: Md. Habil uddin shah, Dohar Unit, Dhaka

Project verified by: MD. Samsul Arefin



# Brief Bio of The Proposed Nobin Udyokta

| Name                                           | : | Hosen Ali                                               |  |  |  |
|------------------------------------------------|---|---------------------------------------------------------|--|--|--|
| Age                                            | : | 01-01-1988(30 Years)                                    |  |  |  |
| Education, till to date                        | : | Class Eight                                             |  |  |  |
| Marital status                                 |   | married                                                 |  |  |  |
| Children