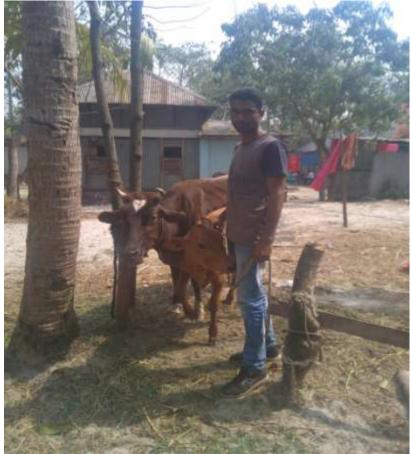

#### **Proposed NU Business Name: JALAL DAIRY FARM**



Project identification and prepared by: Md. Habil uddin shah, Dohar Unit, Dhaka

Project verified by: MD. Samsul Arefin



Grameen Shakti Samajik Byabosha Ltd.

#### Brief Bio of The Proposed Nobin Udyokta

| Name                                           | : | Mollah Jalal                                            |  |  |  |  |  |
|------------------------------------------------|---|---------------------------------------------------------|--|--|--|--|--|
| Age                                            | : | 01-01-1987(31 Years)                                    |  |  |  |  |  |
| Education, till to date                        | : | Class five                                              |  |  |  |  |  |
| Marital status                                 | : | married