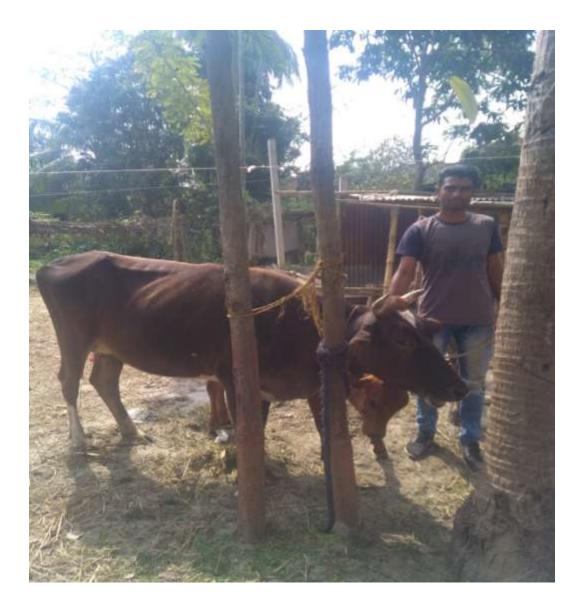

| Investment Breakdown |       |                 |          |    |       |        |          |
|----------------------|-------|-----------------|----------|----|-------|--------|----------|
|                      | Exist | ting            | Proposed |    |       |        |          |
| Particulars          | Qty.  | Unit Amount Qty |          |    | Unit  | Amount | Proposed |
|                      |       | Price           | (BDT)    |    | Price | (BDT)  | Total    |
| Cow                  | 02    | 10000           | 200000   | 01 | 70000 | 70000  | 270000   |
| Bachur               | 01    | 50000           | 50000    | 00 | 00    |        | 50000    |
|                      | 00    | 00              |          | 00 | 00    | 00     |          |
| Others               | 00    | 00              |          | 0  | 0     | 0      |          |
| Security             |       |                 |          |    |       |        |          |
| Total                | 04    | 150000          | 250000   | 01 |       | 70000  | 320000   |