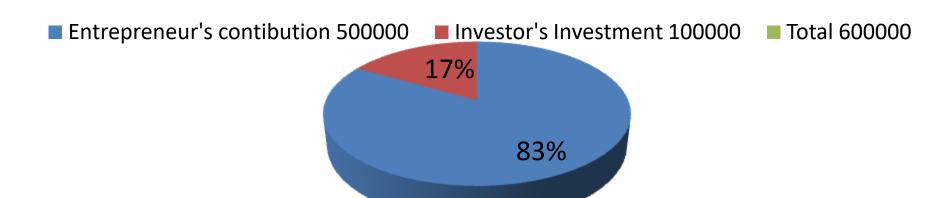

| Proposed Nobin Udyokta Business Info              |   |                                                                                                                                                                                                                                                                                                                                                                 |  |  |  |
|---------------------------------------------------|---|-----------------------------------------------------------------------------------------------------------------------------------------------------------------------------------------------------------------------------------------------------------------------------------------------------------------------------------------------------------------|--|--|--|
| Business Name                                     | : | Sohel Dairy Farm                                                                                                                                                                                                                                                                                                                                                |  |  |  |
| Location                                          | : | Kanchkura, Uttorkhan, Dhaka                                                                                                                                                                                                                                                                                                                                     |  |  |  |
| Total Investment in BDT                           | : | BDT 600,000/-                                                                                                                                                                                                                                                                                                                                                   |  |  |  |
| Financing                                         | : | Self BDT 500,000/- (from existing business) 83%                                                                                                                                                                                                                                                                                                                 |  |  |  |
|                                                   |   | Required Investment BDT 100,000/- (as equity) 17%                                                                                                                                                                                                                                                                                                               |  |  |  |
| Present salary/drawings from business (estimates) | : | BDT 5,000                                                                                                                                                                                                                                                                                                                                                       |  |  |  |
| Proposed Salary                                   | : | BDT 5,000                                                                                                                                                                                                                                                                                                                                                       |  |  |  |
| Size of shop                                      | : | 30 ft x 20 ft= 600 square ft                                                                                                                                                                                                                                                                                                                                    |  |  |  |
| Security of the shop                              | : | The Place Is Own                                                                                                                                                                                                                                                                                                                                                |  |  |  |
| Implementation                                    | : | <ul> <li>The business is planned to be scaled up by investment in existing goods like; Cow, Ox, Basur etc.</li> <li>Average 30 % gain on sales.</li> <li>The business is operating by entrepreneur. Existing Two employee.</li> <li>The shop is Owner .</li> <li>Collects goods from Satkhira, Mymenshing.</li> <li>Agreed grace period is 3 months.</li> </ul> |  |  |  |

| Investment Breakdown |          |          |            |             |          |        |            |          |
|----------------------|----------|----------|------------|-------------|----------|--------|------------|----------|
| Doutieulous          |          | Existing | 3          | Particulars | Proposed |        |            | Proposed |
| Particulars          | Quantity | Price    | Unit Price |             | Quantity | Price  | Unit Price | Total    |
| Cow                  | 3        | 80000    | 240000     | Cow         | 1        | 100000 | 100000     | 340,000  |
| Ох                   | 3        | 55000    | 165000     |             |          |        |            | 165,000  |
| Basur                | 2        | 35000    | 70000      |             |          |        |            | 70,000   |
|                      |          |          | 0          |             |          |        |            | 0        |
|                      |          |          | 0          |             |          |        |            | 0        |
|                      |          |          | 0          |             |          |        | 0          | 0        |
|                      |          |          | 0          |             |          |        | 0          | 0        |
|                      |          |          | 0          |             |          |        | 0          | 0        |
|                      |          |          | 0          |             |          |        | 0          | 0        |
|                      |          |          | 0          |             |          |        | 0          | 0        |
| Others               |          |          | 25000      | Others      |          |        | 0          | 25,000   |
| Total                |          |          | 500,000    |             |          |        | 100,000    | 600,000  |