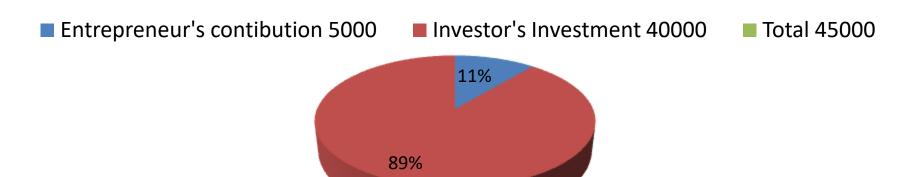

| Proposed Nobin Udyokta Business Info              |   |                                                                                                                                                                                                                                                                                                                                                                |  |  |  |
|---------------------------------------------------|---|----------------------------------------------------------------------------------------------------------------------------------------------------------------------------------------------------------------------------------------------------------------------------------------------------------------------------------------------------------------|--|--|--|
| Business Name                                     | : | Suma Tailors And Fabrics                                                                                                                                                                                                                                                                                                                                       |  |  |  |
| Location                                          | : | Borobag,Uttorkhan,Dhaka                                                                                                                                                                                                                                                                                                                                        |  |  |  |
| Total Investment in BDT                           | : | BDT 45,000/-                                                                                                                                                                                                                                                                                                                                                   |  |  |  |
| Financing                                         | : | Self BDT 5,000/- (from existing business) 11%                                                                                                                                                                                                                                                                                                                  |  |  |  |
|                                                   |   | Required Investment BDT 40,000/- (as equity) 89%                                                                                                                                                                                                                                                                                                               |  |  |  |
| Present salary/drawings from business (estimates) | • | BDT 4,000                                                                                                                                                                                                                                                                                                                                                      |  |  |  |
| Proposed Salary                                   | : | BDT 4,000                                                                                                                                                                                                                                                                                                                                                      |  |  |  |
| Size of shop                                      | : | 10 ft x 12 ft= 120 square ft                                                                                                                                                                                                                                                                                                                                   |  |  |  |
| Security of the shop                              | : | The Shop Is Self                                                                                                                                                                                                                                                                                                                                               |  |  |  |
| Implementation                                    | : | <ul> <li>The business is planned to be scaled up by investment in existing goods like; Three Piece, Than Cloth, Orna etc.</li> <li>Average 20 % gain on sales.</li> <li>The business is operating by entrepreneur. Existing No employee.</li> <li>The shop is Owner .</li> <li>Collects goods from Tongi.</li> <li>Agreed grace period is 3 months.</li> </ul> |  |  |  |