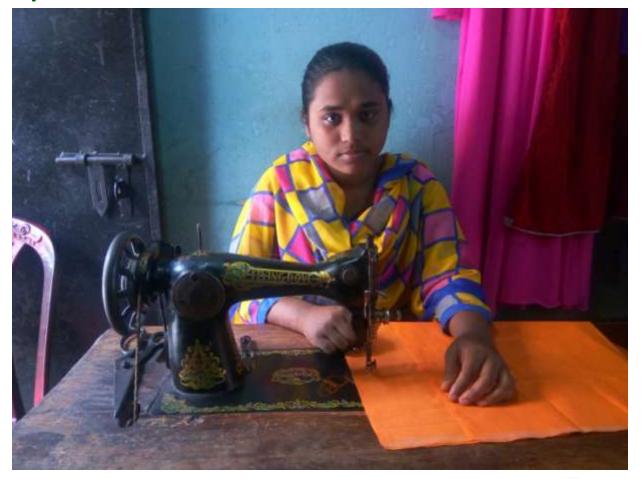

| Proposed Nobin Udyokta Business Info              |   |                                                                                                                                                                                                                                                                                                                                                                |  |  |  |
|---------------------------------------------------|---|----------------------------------------------------------------------------------------------------------------------------------------------------------------------------------------------------------------------------------------------------------------------------------------------------------------------------------------------------------------|--|--|--|
| Business Name                                     | : | Suma Tailors And Fabrics                                                                                                                                                                                                                                                                                                                                       |  |  |  |
| Location                                          | : | Borobag,Uttorkhan,Dhaka                                                                                                                                                                                                                                                                                                                                        |  |  |  |
| Total Investment in BDT                           | : | BDT 45,000/-                                                                                                                                                                                                                                                                                                                                                   |  |  |  |
| Financing                                         | : | Self BDT 5,000/- (from existing business) 11%                                                                                                                                                                                                                                                                                                                  |  |  |  |
|                                                   |   | Required Investment BDT 40,000/- (as equity) 89%                                                                                                                                                                                                                                                                                                               |  |  |  |
| Present salary/drawings from business (estimates) | • | BDT 4,000                                                                                                                                                                                                                                                                                                                                                      |  |  |  |
| Proposed Salary                                   | : | BDT 4,000                                                                                                                                                                                                                                                                                                                                                      |  |  |  |
| Size of shop                                      | : | 10 ft x 12 ft= 120 square ft                                                                                                                                                                                                                                                                                                                                   |  |  |  |
| Security of the shop                              | : | The Shop Is Self                                                                                                                                                                                                                                                                                                                                               |  |  |  |
| Implementation                                    | : | <ul> <li>The business is planned to be scaled up by investment in existing goods like; Three Piece, Than Cloth, Orna etc.</li> <li>Average 20 % gain on sales.</li> <li>The business is operating by entrepreneur. Existing No employee.</li> <li>The shop is Owner .</li> <li>Collects goods from Tongi.</li> <li>Agreed grace period is 3 months.</li> </ul> |  |  |  |