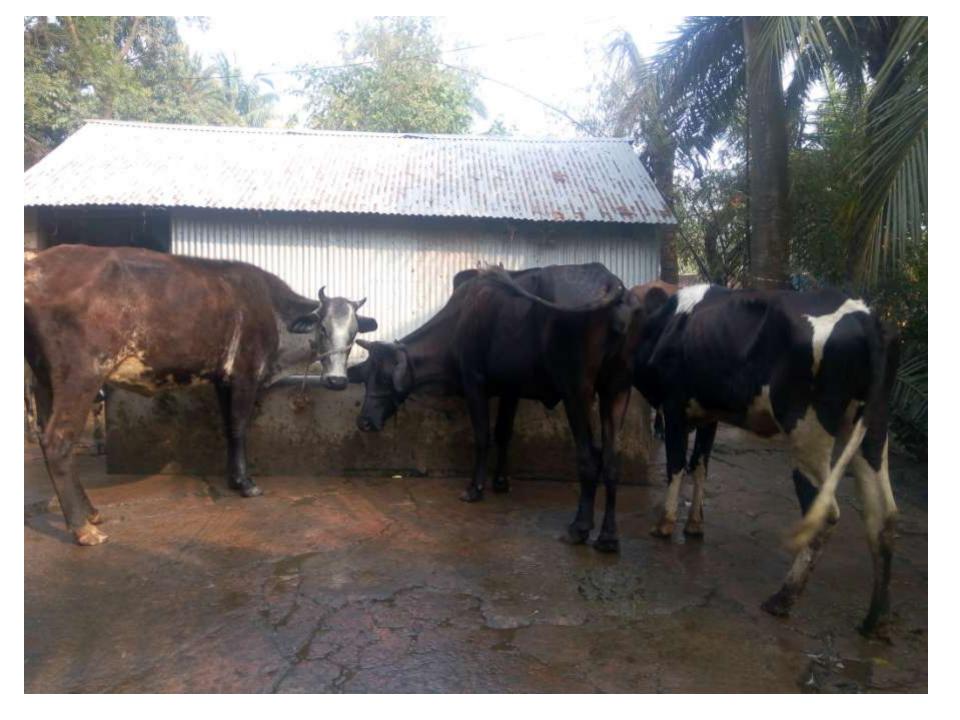

2.2 | Payment of GB Loan              |              |              |              |
|     | Investment Pay Back (Including  | 40.000       | 40.000       | 40,000       |
| 2.3 | Ownership Tr. Fee)              | 40,000       | 40,000       | 40,000       |
|     | Total Cash Outflow              | 140,000      | 40,000       | 40,000       |
| 3   | Net Cash Surplus                | 95,960       | 201,718      | 317,764      |

### SWOT ANALYSIS

# Strength

Employment: Self: 01 Family:0 Others:01

Experience & Skill: 05 Years

Own Business: 05 Years

Quality goods & services; Skill and experience;

## WEAKNESS

Lack of Capital/Investment

### **O**PPORTUNITIES

Huge demand in the community Location of shop; Regular customers;

### THREATS

Theft

Fire

Political unrest

# Pictures









# **FAMILY PICTURE**