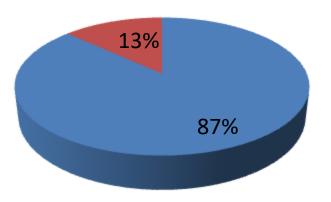

| Proposed Nobin Udyokta Business Info              |   |                                                                                                                                                                                                                                                                                                                                                     |  |  |  |  |
|---------------------------------------------------|---|-----------------------------------------------------------------------------------------------------------------------------------------------------------------------------------------------------------------------------------------------------------------------------------------------------------------------------------------------------|--|--|--|--|
| Business Name                                     | : | M/S Emran Poultry And Dairy Farm                                                                                                                                                                                                                                                                                                                    |  |  |  |  |
| Location                                          | : | Borua ,Longoni Para ,Dhaka                                                                                                                                                                                                                                                                                                                          |  |  |  |  |
| Total Investment in BDT                           | : | BDT 760,000/-                                                                                                                                                                                                                                                                                                                                       |  |  |  |  |
| Financing                                         | : | Self BDT 660,000/- (from existing business) 87% Required Investment BDT 100,000/- (as equity) 13%                                                                                                                                                                                                                                                   |  |  |  |  |
| Present salary/drawings from business (estimates) | : | BDT 5,000                                                                                                                                                                                                                                                                                                                                           |  |  |  |  |
| Proposed Salary                                   | : | BDT 5,000                                                                                                                                                                                                                                                                                                                                           |  |  |  |  |
| Size of shop                                      | : | 20 ft x 15 ft= 300 square ft                                                                                                                                                                                                                                                                                                                        |  |  |  |  |
| Security of the shop :                            |   | The Place Is Own                                                                                                                                                                                                                                                                                                                                    |  |  |  |  |
| Implementation                                    | : | <ul> <li>The business is planned to be scaled up by investment in existing goods like; Cow,Bull,etc.</li> <li>Average 20 % gain on sales.</li> <li>The business is operating by entrepreneur. Existing One employee.</li> <li>The shop is Owner .</li> <li>Collects goods from Simulia Bazar .</li> <li>Agreed grace period is 3 months.</li> </ul> |  |  |  |  |