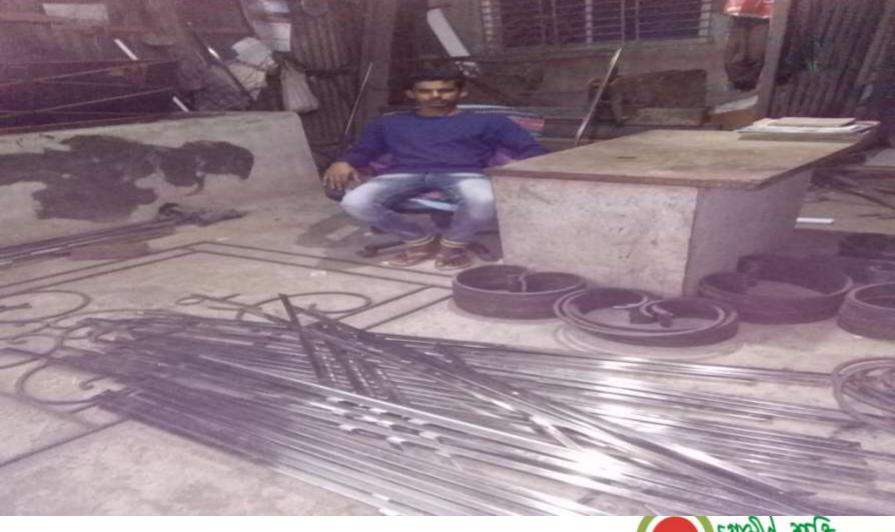

| Proposed Nobin Udyokta Business Info                 |   |                                                                                                                                                                                                                                                                           |  |  |  |
|------------------------------------------------------|---|---------------------------------------------------------------------------------------------------------------------------------------------------------------------------------------------------------------------------------------------------------------------------|--|--|--|
| Business Name                                        | : | LIFON ENGINEERING WORKSHOP                                                                                                                                                                                                                                                |  |  |  |
| Location                                             | : | ABDULLAPUR BAZAR KERANIGONJ DHAKA                                                                                                                                                                                                                                         |  |  |  |
| Total Investment in BDT                              | : | BDT 3,36,000/-                                                                                                                                                                                                                                                            |  |  |  |
| Financing                                            | : | Self BDT 2,56,000/- (from existing business) 76%<br>Required Investment BDT 80,000/- (as equity) 24%                                                                                                                                                                      |  |  |  |
| Present salary/drawings<br>from business (estimates) | : | BDT 5,000/-                                                                                                                                                                                                                                                               |  |  |  |
| Proposed Salary                                      | : | BDT 5,000/-                                                                                                                                                                                                                                                               |  |  |  |
| Size of shop                                         | : | 35 ft x 18 ft= 630 square ft                                                                                                                                                                                                                                              |  |  |  |
| Security of the shop                                 | : | 1,00000/-                                                                                                                                                                                                                                                                 |  |  |  |
| Implementation                                       | : | <ul> <li>The business is planned to be scaled up by investment in existin M S Pipe Others etc.</li> <li>Average 15% gain on sales.</li> <li>The business is operating by entrepreneur.</li> <li>The business is won.</li> <li>Agreed grace period is 3 months.</li> </ul> |  |  |  |