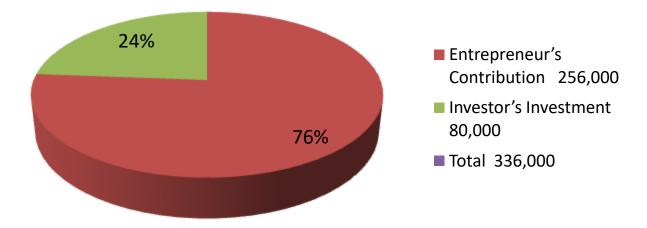

| Proposed Nobin Udyokta Business Info                 |   |                                                                                                                                                                                                                                                                           |  |  |  |
|------------------------------------------------------|---|---------------------------------------------------------------------------------------------------------------------------------------------------------------------------------------------------------------------------------------------------------------------------|--|--|--|
| Business Name                                        | : | LIFON ENGINEERING WORKSHOP                                                                                                                                                                                                                                                |  |  |  |
| Location                                             | : | ABDULLAPUR BAZAR KERANIGONJ DHAKA                                                                                                                                                                                                                                         |  |  |  |
| Total Investment in BDT                              | : | BDT 3,36,000/-                                                                                                                                                                                                                                                            |  |  |  |
| Financing                                            | : | Self BDT 2,56,000/- (from existing business) 76%<br>Required Investment BDT 80,000/- (as equity) 24%                                                                                                                                                                      |  |  |  |
| Present salary/drawings<br>from business (estimates) | : | BDT 5,000/-                                                                                                                                                                                                                                                               |  |  |  |
| Proposed Salary                                      | : | BDT 5,000/-                                                                                                                                                                                                                                                               |  |  |  |
| Size of shop                                         | : | 35 ft x 18 ft= 630 square ft                                                                                                                                                                                                                                              |  |  |  |
| Security of the shop                                 | : | 1,00000/-                                                                                                                                                                                                                                                                 |  |  |  |
| Implementation                                       | : | <ul> <li>The business is planned to be scaled up by investment in existin M S Pipe Others etc.</li> <li>Average 15% gain on sales.</li> <li>The business is operating by entrepreneur.</li> <li>The business is won.</li> <li>Agreed grace period is 3 months.</li> </ul> |  |  |  |

| Investment Breakdown |          |            |        |                         |          |            |                   |        |
|----------------------|----------|------------|--------|-------------------------|----------|------------|-------------------|--------|
| Particulars          | Existing |            |        | Proposed<br>Particulars |          |            | Proposed<br>Total |        |
|                      | Quantity | Unit Price | Price  |                         | Quantity | Unit Price | Price             |        |
| SS Pipe              | 800      | 70         | 56000  | M S Pipe                | 1000     | 80         | 80000             | 136000 |
| M S Pipe             | 700      | 80         | 56000  |                         |          |            |                   | 56000  |
| Square Bar           | 800      | 55         | 44000  |                         |          |            |                   | 44000  |
| Siqurity             |          |            | 100000 |                         |          |            |                   | 100000 |
|                      | Total    |            | 256000 |                         |          |            | 80000             | 336000 |