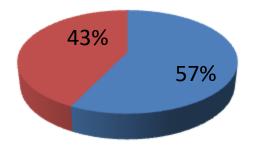

| Proposed Nobin Udyokta Business Info                 |   |                                                                                                                                                                                                                                                                                                                         |  |  |  |  |
|------------------------------------------------------|---|-------------------------------------------------------------------------------------------------------------------------------------------------------------------------------------------------------------------------------------------------------------------------------------------------------------------------|--|--|--|--|
| Business Name                                        | : | SHARDAR DAIRY FARM                                                                                                                                                                                                                                                                                                      |  |  |  |  |
| Location                                             | : | North Balasur, Sreenagar, Munshigonj.                                                                                                                                                                                                                                                                                   |  |  |  |  |
| Total Investment in BDT                              | : | BDT 140,000/-                                                                                                                                                                                                                                                                                                           |  |  |  |  |
| Financing                                            | : | Self BDT 80,000 /- (from existing business)57%<br>Required Investment BDT 60,000/- (as equity) 43%                                                                                                                                                                                                                      |  |  |  |  |
| Present salary/drawings<br>from business (estimates) | : | BDT 5,000                                                                                                                                                                                                                                                                                                               |  |  |  |  |
| Proposed Salary                                      | : | BDT 5,000/-                                                                                                                                                                                                                                                                                                             |  |  |  |  |
| Size of shop                                         | : | 10 ft x 6 ft= 60 square ft                                                                                                                                                                                                                                                                                              |  |  |  |  |
| Security of the shop                                 | : | Nil                                                                                                                                                                                                                                                                                                                     |  |  |  |  |
| Implementation                                       | : | <ul> <li>The business is planned to be scaled up by investment in existing goods like; caw,milk,calf etc.</li> <li>Average 70% gain on sales.</li> <li>The business is operating by entrepreneur.</li> <li>The firm is won.</li> <li>Collects goods from Vaggokul.</li> <li>Agreed grace period is 3 months.</li> </ul> |  |  |  |  |