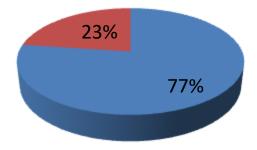

| Proposed Nobin Udyokta Business Info                 |   |                                                                                                                                                                                                                                                                                                                            |  |  |  |
|------------------------------------------------------|---|----------------------------------------------------------------------------------------------------------------------------------------------------------------------------------------------------------------------------------------------------------------------------------------------------------------------------|--|--|--|
| Business Name                                        | : | AKHI DAIRY FARM                                                                                                                                                                                                                                                                                                            |  |  |  |
| Location                                             | : | Hironer khilgaon, siraj dikhan, Munshigonj.                                                                                                                                                                                                                                                                                |  |  |  |
| Total Investment in BDT                              | : | BDT 350,000/-                                                                                                                                                                                                                                                                                                              |  |  |  |
| Financing                                            | : | Self BDT 270,000/- (from existing business)77%                                                                                                                                                                                                                                                                             |  |  |  |
|                                                      |   | Required Investment BDT 80,000/- (as equity) 23%                                                                                                                                                                                                                                                                           |  |  |  |
| Present salary/drawings<br>from business (estimates) | : | BDT 5,000                                                                                                                                                                                                                                                                                                                  |  |  |  |
| Proposed Salary                                      | : | BDT 5,000/-                                                                                                                                                                                                                                                                                                                |  |  |  |
| Size of shop                                         | : | 12 ft x 6 ft= 72 square ft                                                                                                                                                                                                                                                                                                 |  |  |  |
| Security of the shop                                 | : | Nil                                                                                                                                                                                                                                                                                                                        |  |  |  |
| Implementation                                       | : | <ul> <li>The business is planned to be scaled up by investment in existing goods like; Milk,calf,caw etc.</li> <li>Average 50% gain on sales.</li> <li>The business is operating by entrepreneur.</li> <li>The firm is won.</li> <li>Collects goods from sirajdikhan.</li> <li>Agreed grace period is 3 months.</li> </ul> |  |  |  |