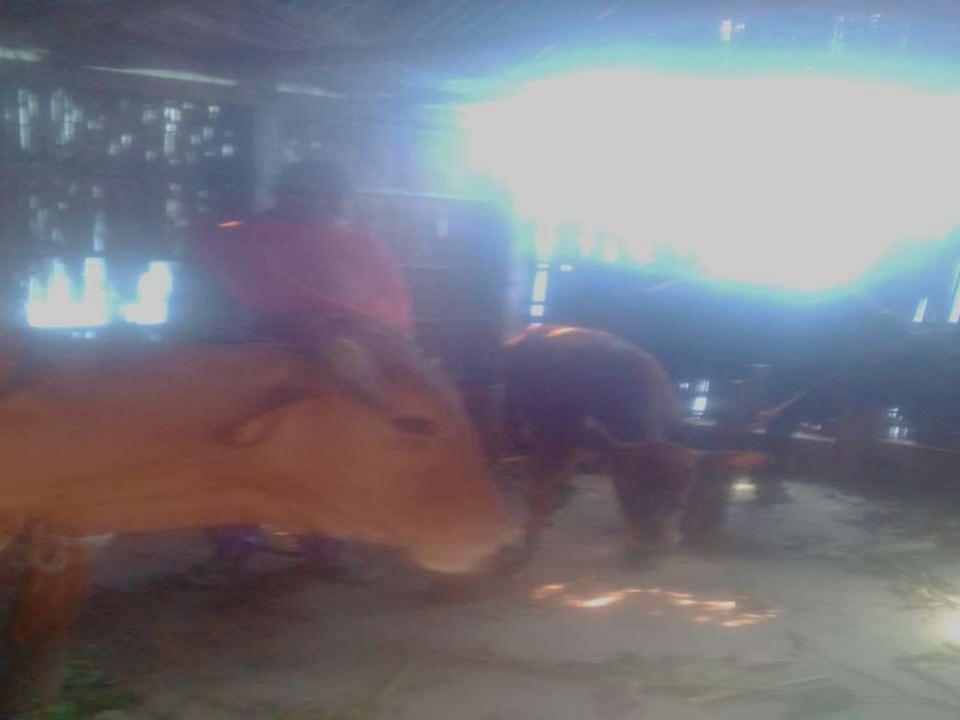

| Proposed Nobin Udyokta Business Info                 |   |                                                                                                                                                                                                                                                                                                                            |  |  |  |
|------------------------------------------------------|---|----------------------------------------------------------------------------------------------------------------------------------------------------------------------------------------------------------------------------------------------------------------------------------------------------------------------------|--|--|--|
| Business Name                                        | : | AKHI DAIRY FARM                                                                                                                                                                                                                                                                                                            |  |  |  |
| Location                                             | : | Hironer khilgaon, siraj dikhan, Munshigonj.                                                                                                                                                                                                                                                                                |  |  |  |
| Total Investment in BDT                              | : | BDT 350,000/-                                                                                                                                                                                                                                                                                                              |  |  |  |
| Financing                                            | : | Self BDT 270,000/- (from existing business)77%                                                                                                                                                                                                                                                                             |  |  |  |
|                                                      |   | Required Investment BDT 80,000/- (as equity) 23%                                                                                                                                                                                                                                                                           |  |  |  |
| Present salary/drawings<br>from business (estimates) | : | BDT 5,000                                                                                                                                                                                                                                                                                                                  |  |  |  |
| Proposed Salary                                      | : | BDT 5,000/-                                                                                                                                                                                                                                                                                                                |  |  |  |
| Size of shop                                         | : | 12 ft x 6 ft= 72 square ft                                                                                                                                                                                                                                                                                                 |  |  |  |
| Security of the shop                                 | : | Nil                                                                                                                                                                                                                                                                                                                        |  |  |  |
| Implementation                                       | : | <ul> <li>The business is planned to be scaled up by investment in existing goods like; Milk,calf,caw etc.</li> <li>Average 50% gain on sales.</li> <li>The business is operating by entrepreneur.</li> <li>The firm is won.</li> <li>Collects goods from sirajdikhan.</li> <li>Agreed grace period is 3 months.</li> </ul> |  |  |  |

| Existing Business (BDT)           |       |         |         |  |  |
|-----------------------------------|-------|---------|---------|--|--|
| Particular                        | Daily | Monthly | Yearly  |  |  |
| Revenue (sales)                   |       |         |         |  |  |
| Milk,calf,caw etc.                | 500   | 15,000  | 180,000 |  |  |
|                                   |       |         |         |  |  |
| Total Sales (A)                   | 500   | 15,000  | 180,000 |  |  |
| Less. Variable Expense            |       |         |         |  |  |
| Milk,calf,caw etc.                | 150   | 4,500   | 54,000  |  |  |
| Total variable Expense (B)        | 150   | 4,500   | 54,000  |  |  |
| Contribution Margin (CM) [C=(A-B) | 350   | 10,500  | 126,000 |  |  |
| Less. Fixed Expense               |       |         |         |  |  |
| Electricity Bill                  |       | 100     | 1,200   |  |  |
| Salary(self)                      |       | 5,000   | 60,000  |  |  |
| Mobile bill                       |       | 100     | 1,200   |  |  |
| Total fixed Cost (D)              |       | 5,200   | 62,400  |  |  |
| Net Profit (E) [C-D)              |       | 5,300   | 63,600  |  |  |