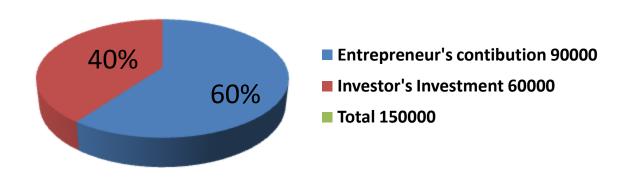

| Proposed Nobin Udyokta Business Info              |   |                                                                                                                                                                                                                                                                                                                 |  |  |
|---------------------------------------------------|---|-----------------------------------------------------------------------------------------------------------------------------------------------------------------------------------------------------------------------------------------------------------------------------------------------------------------|--|--|
| Business Name                                     | : | M/S JAHANGIR ENTERPRISE                                                                                                                                                                                                                                                                                         |  |  |
| Location                                          | : | Narela road, vhighat bazar, Dhanabari, Tangail.                                                                                                                                                                                                                                                                 |  |  |
| Total Investment in BDT                           | : | BDT:150,000/-                                                                                                                                                                                                                                                                                                   |  |  |
| Financing                                         | : | Self BDT 90,000(from existing business) 60%                                                                                                                                                                                                                                                                     |  |  |
|                                                   |   | Required Investment BDT 60,000(as equity) 40%                                                                                                                                                                                                                                                                   |  |  |
| Present salary/drawings from business (estimates) | : | BDT 5,000                                                                                                                                                                                                                                                                                                       |  |  |
| Proposed Salary                                   | : | BDT 5,000                                                                                                                                                                                                                                                                                                       |  |  |
| Size of shop                                      | : | 20 ft x 10ft= 200square ft                                                                                                                                                                                                                                                                                      |  |  |
| Security of the shop                              | : | 20,000                                                                                                                                                                                                                                                                                                          |  |  |
| Implementation                                    | : | <ul> <li>The business is planned to be scaled up by investment in existing goods like; rice vosi,baypo etc.</li> <li>The business is operating by entrepreneur. Existing no employee.</li> <li>The business is Own.</li> <li>Collects goods from Modhopur.</li> <li>Agreed grace period is 3 months.</li> </ul> |  |  |

| Investment Breakdown |          |          |            |                |          |       |                   |         |
|----------------------|----------|----------|------------|----------------|----------|-------|-------------------|---------|
| Particulars          |          | Existing | ,          | Particulars    | Proposed |       |                   | Propose |
|                      | Quantity | Price    | Unit Price |                | Quantity | Price | <b>Unit Price</b> | d Total |
| vosi(thin)           | 10       | 1400     | 14000      | vosi purchase  | 20       | 1400  | 28,000            | 42,000  |
| vosi(mota)           | 10       | 1000     | 10000      | rice purchase  | 10       | 2400  | 24,000            | 34,000  |
| rice                 | 10       | 2400     | 24000      | khoth purchase | 5        | 1400  | 7,000             | 31,000  |
| kora                 | 15       | 600      | 9000       | vosi mota      | 1        | 1000  | 1,000             | 10,000  |
| khoth                | 5        | 1400     | 7000       |                |          |       | 0                 | 7,000   |
| baypo                | 1        | 1200     | 1200       |                |          |       | 0                 | 1,200   |
| ancor khoth          | 30       | 40       | 1200       |                |          |       | 0                 | 1,200   |
|                      |          |          | 0          |                | 0        | 0     | 0                 | 0       |
|                      | 0        |          | 0          |                |          |       | 0                 | 0       |
| Others               |          |          | 3600       | Others         |          | C     | 0                 | 3,600   |
| Secuirity of Shop    |          |          | 20000      |                |          |       |                   | 20,000  |
| Machinaries          |          |          |            |                |          |       |                   | 0       |
| Total                |          |          | 90,000     |                |          |       | 60,000            | 150,000 |