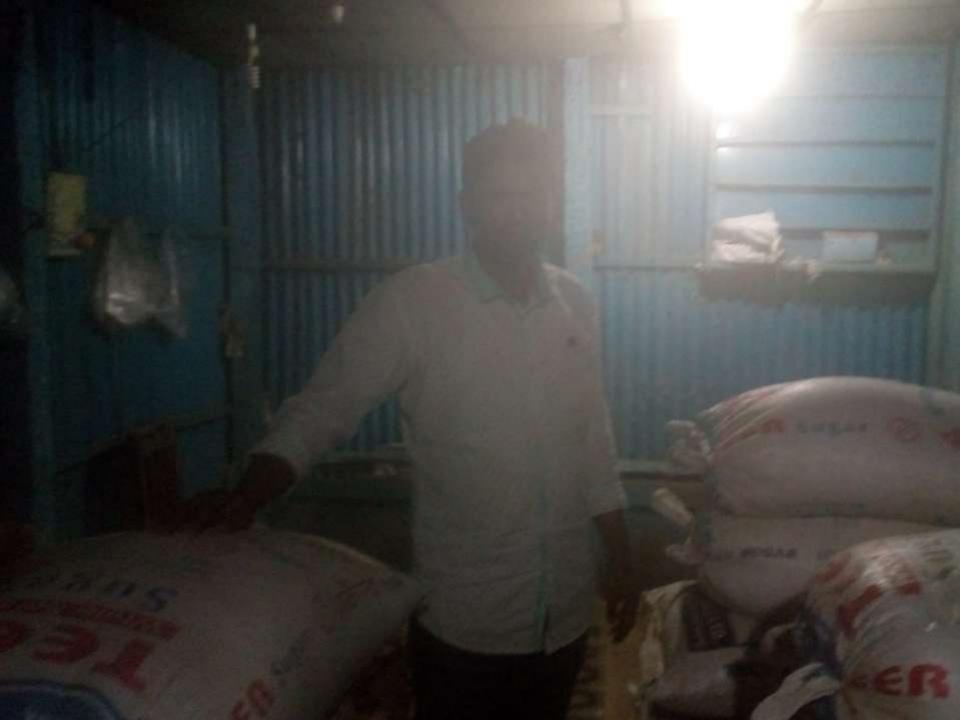

|
|     | Investment Pay Back      |              |              |              |
|     | (Including Ownership Tr. |              |              |              |
| 2.3 | Fee)                     | 36000        | 36000        | 36000        |
|     | Total Cash Outflow       | 96,000       | 36,000       | 36,000       |
| 3   | Net Cash Surplus         | 372,600      | 765,630      | 1,180,112    |

## **SWOT ANALYSIS**

# Strength

Employment: Self: 01 Family:0 Others:0

Experience & Skill :05Years Quality goods & services;

Skill and experience;

# WEAKNESS

Lack of Capital/Investment

# **O**PPORTUNITIES

Huge demand in the community Location of shop; Norela road, vhaighat bazar, dhanabari, tangail. Regular customers;

## THREATS

Theft

Fire

Political unrest

# Pictures









# **FAMILY PICTURE**