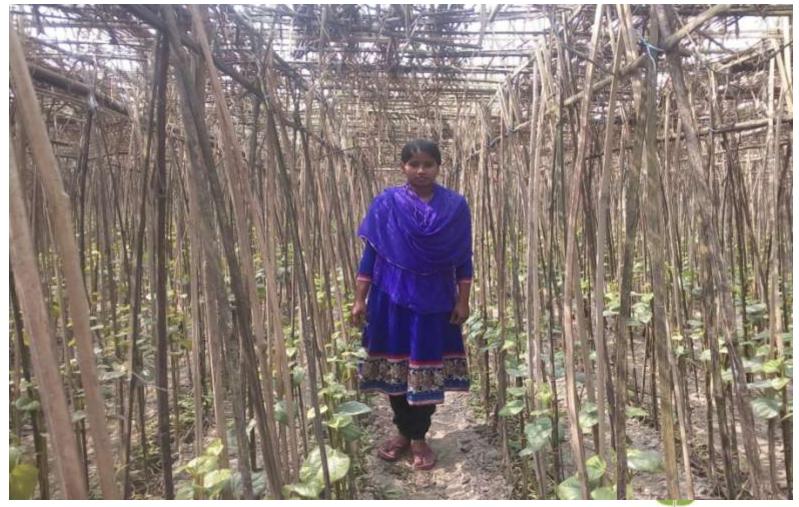

#### **Proposed NU Business Name: SABINA PAN CHAS**



Project identification and prepared by: Md Mahabur rahman, Dhanbari Unit, Tangail

Project verified by: Md. Abu Bakkar Siddique



| Brief Bio of The Proposed Nobin Udyokta                                                                            |       |                                                                                                                                                                                                         |  |  |  |
|--------------------------------------------------------------------------------------------------------------------|-------|---------------------------------------------------------------------------------------------------------------------------------------------------------------------------------------------------------|-