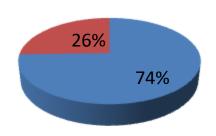

| Proposed Nobin Udyokta Business Info              |   |                                                                                                                                                                                                                                                                                                                                       |  |  |  |  |
|---------------------------------------------------|---|---------------------------------------------------------------------------------------------------------------------------------------------------------------------------------------------------------------------------------------------------------------------------------------------------------------------------------------|--|--|--|--|
| Business Name                                     | : | SABINA PAN CHAS                                                                                                                                                                                                                                                                                                                       |  |  |  |  |
| Location                                          | : | Dhopakhali, Dhanbari, Tangail.                                                                                                                                                                                                                                                                                                        |  |  |  |  |
| Total Investment in BDT                           | : | BDT 235,000/-                                                                                                                                                                                                                                                                                                                         |  |  |  |  |
| Financing                                         | : | Self BDT 175,000/- (from existing business) 74%                                                                                                                                                                                                                                                                                       |  |  |  |  |
|                                                   |   | Required Investment BDT 60,000/- (as equity) 26%                                                                                                                                                                                                                                                                                      |  |  |  |  |
| Present salary/drawings from business (estimates) | : | BDT 5,000                                                                                                                                                                                                                                                                                                                             |  |  |  |  |
| Proposed Salary                                   | : | BDT 5,000                                                                                                                                                                                                                                                                                                                             |  |  |  |  |
| Size of shop                                      | : | 0 ft x 0 ft= 45sotangso                                                                                                                                                                                                                                                                                                               |  |  |  |  |
| Security of the shop                              | : | BDT 0,000                                                                                                                                                                                                                                                                                                                             |  |  |  |  |
| Implementation                                    | : | <ul> <li>The business is planned to be scaled up by investment in existing goods like;pan, etc.</li> <li>Average 15 % gain on sales.</li> <li>The business is operating by entrepreneur. Existing 0 employee.</li> <li>The shop is own .</li> <li>Collects goods from .Rajshahi.</li> <li>Agreed grace period is 3 months.</li> </ul> |  |  |  |  |