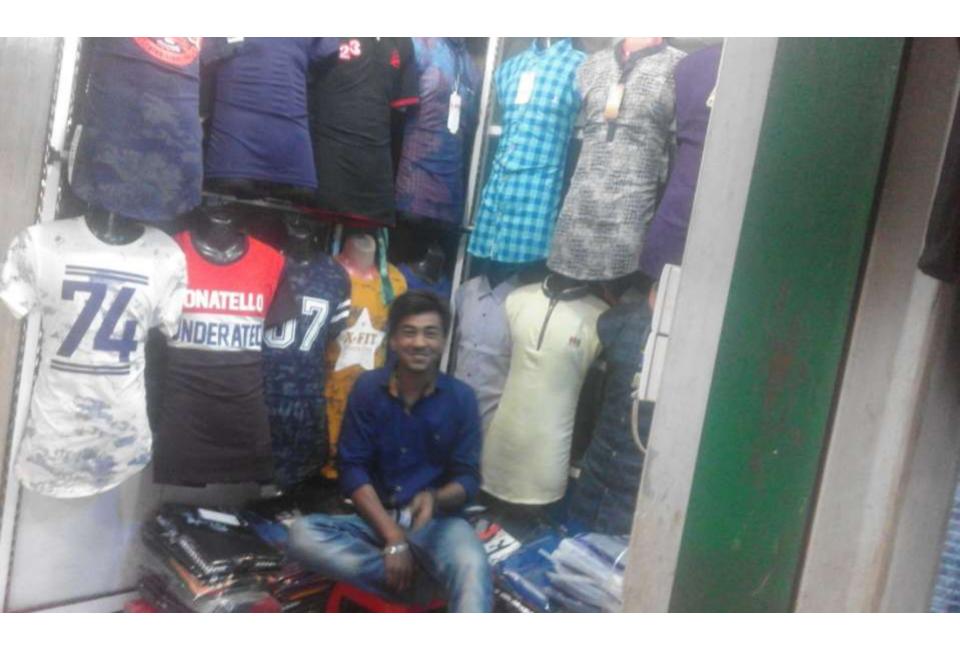

# Pictures

| Proposed Nobin Udyokta Business Info              |   |                                                                                                                                                                                                                                                                                                                          |  |  |
|---------------------------------------------------|---|--------------------------------------------------------------------------------------------------------------------------------------------------------------------------------------------------------------------------------------------------------------------------------------------------------------------------|--|--|
| Business Name                                     | : | ANIK GARMENTS                                                                                                                                                                                                                                                                                                            |  |  |
| Location                                          | : | ARIF SUPAR MARKET NAGARPAR TANGAIL .                                                                                                                                                                                                                                                                                     |  |  |
| Total Investment in BDT                           | : | BDT ,510,000/-                                                                                                                                                                                                                                                                                                           |  |  |
| Financing                                         | : | Self BDT 450,000/- (from existing business) 88%                                                                                                                                                                                                                                                                          |  |  |
|                                                   |   | Required Investment BDT 60,000/- (as equity) 12 %                                                                                                                                                                                                                                                                        |  |  |
| Present salary/drawings from business (estimates) | : | BDT 5,000                                                                                                                                                                                                                                                                                                                |  |  |
| Proposed Salary                                   | : | BDT 5,000                                                                                                                                                                                                                                                                                                                |  |  |
| Size of shop                                      | • | 15 ft x 10ft= 150square ft                                                                                                                                                                                                                                                                                               |  |  |
| Security of the shop                              | : | BDT 140,000                                                                                                                                                                                                                                                                                                              |  |  |
| Implementation                                    | - | <ul> <li>The business is planned to be scaled up by investment in existing goods like; PANT, SHART, GANGI PANJABI JAMA, , etc.</li> <li>Average 20% gain on sales.</li> <li>The business is operating by entrepreneur. Existing no employee.</li> <li>The shop is RENT.</li> <li>Collects goods from .tangail</li> </ul> |  |  |