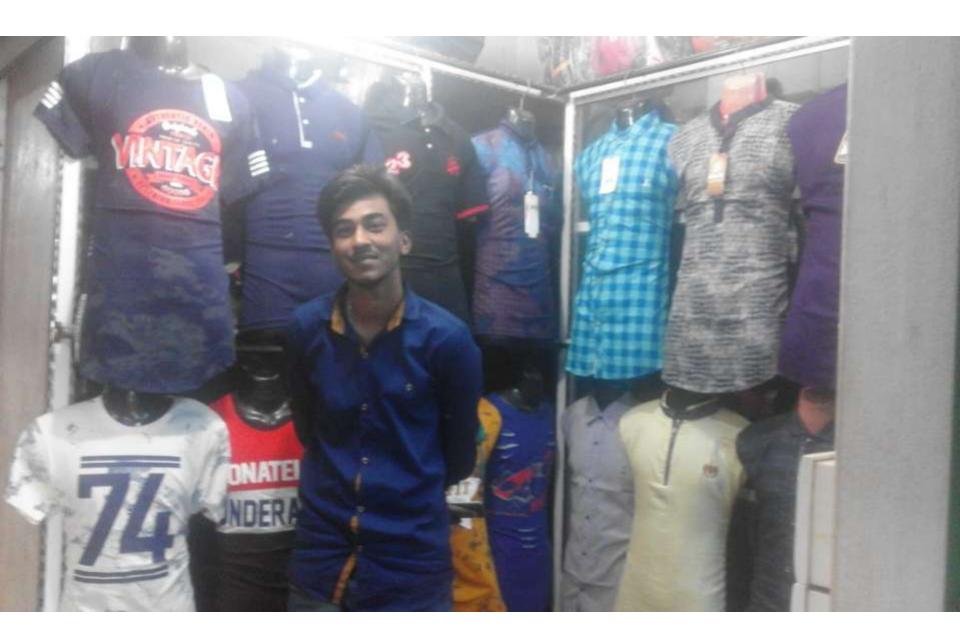

# Pictures

| Proposed Nobin Udyokta Business Info              |   |                                                                                                                                                                                                                                                                                                                          |  |  |
|---------------------------------------------------|---|--------------------------------------------------------------------------------------------------------------------------------------------------------------------------------------------------------------------------------------------------------------------------------------------------------------------------|--|--|
| Business Name                                     | : | ANIK GARMENTS                                                                                                                                                                                                                                                                                                            |  |  |
| Location                                          | : | ARIF SUPAR MARKET NAGARPAR TANGAIL .                                                                                                                                                                                                                                                                                     |  |  |
| Total Investment in BDT                           | : | BDT ,510,000/-                                                                                                                                                                                                                                                                                                           |  |  |
| Financing                                         | : | Self BDT 450,000/- (from existing business) 88%                                                                                                                                                                                                                                                                          |  |  |
|                                                   |   | Required Investment BDT 60,000/- (as equity) 12 %                                                                                                                                                                                                                                                                        |  |  |
| Present salary/drawings from business (estimates) | : | BDT 5,000                                                                                                                                                                                                                                                                                                                |  |  |
| Proposed Salary                                   | : | BDT 5,000                                                                                                                                                                                                                                                                                                                |  |  |
| Size of shop                                      | • | 15 ft x 10ft= 150square ft                                                                                                                                                                                                                                                                                               |  |  |
| Security of the shop                              | : | BDT 140,000                                                                                                                                                                                                                                                                                                              |  |  |
| Implementation                                    | - | <ul> <li>The business is planned to be scaled up by investment in existing goods like; PANT, SHART, GANGI PANJABI JAMA, , etc.</li> <li>Average 20% gain on sales.</li> <li>The business is operating by entrepreneur. Existing no employee.</li> <li>The shop is RENT.</li> <li>Collects goods from .tangail</li> </ul> |  |  |