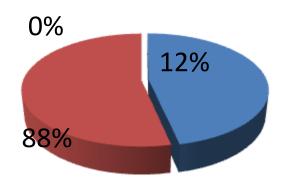

| Proposed Nobin Udyokta Business Info              |   |                                                                                                                                                                                                                                                                                                                          |  |  |
|---------------------------------------------------|---|--------------------------------------------------------------------------------------------------------------------------------------------------------------------------------------------------------------------------------------------------------------------------------------------------------------------------|--|--|
| Business Name                                     | : | ANIK GARMENTS                                                                                                                                                                                                                                                                                                            |  |  |
| Location                                          | : | ARIF SUPAR MARKET NAGARPAR TANGAIL .                                                                                                                                                                                                                                                                                     |  |  |
| Total Investment in BDT                           | : | BDT ,510,000/-                                                                                                                                                                                                                                                                                                           |  |  |
| Financing                                         | : | Self BDT 450,000/- (from existing business) 88%                                                                                                                                                                                                                                                                          |  |  |
|                                                   |   | Required Investment BDT 60,000/- (as equity) 12 %                                                                                                                                                                                                                                                                        |  |  |
| Present salary/drawings from business (estimates) | : | BDT 5,000                                                                                                                                                                                                                                                                                                                |  |  |
| Proposed Salary                                   | : | BDT 5,000                                                                                                                                                                                                                                                                                                                |  |  |
| Size of shop                                      | • | 15 ft x 10ft= 150square ft                                                                                                                                                                                                                                                                                               |  |  |
| Security of the shop                              | : | BDT 140,000                                                                                                                                                                                                                                                                                                              |  |  |
| Implementation                                    | - | <ul> <li>The business is planned to be scaled up by investment in existing goods like; PANT, SHART, GANGI PANJABI JAMA, , etc.</li> <li>Average 20% gain on sales.</li> <li>The business is operating by entrepreneur. Existing no employee.</li> <li>The shop is RENT.</li> <li>Collects goods from .tangail</li> </ul> |  |  |