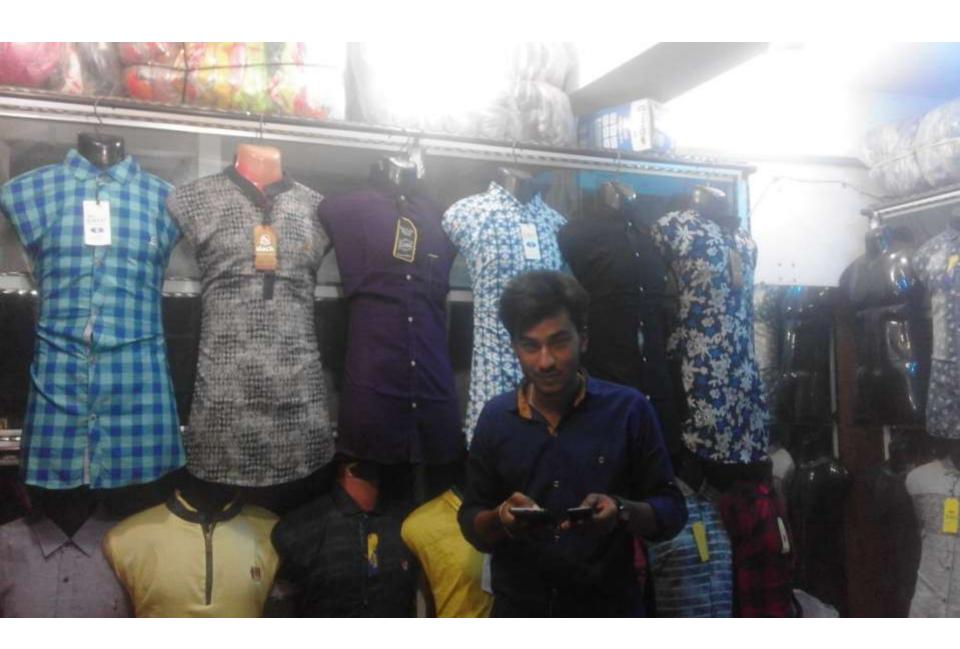

# Pictures

| Proposed Nobin Udyokta Business Info              |   |                                                                                                                                                                                                                                                                                                                          |  |  |
|---------------------------------------------------|---|--------------------------------------------------------------------------------------------------------------------------------------------------------------------------------------------------------------------------------------------------------------------------------------------------------------------------|--|--|
| Business Name                                     | : | ANIK GARMENTS                                                                                                                                                                                                                                                                                                            |  |  |
| Location                                          | : | ARIF SUPAR MARKET NAGARPAR TANGAIL .                                                                                                                                                                                                                                                                                     |  |  |
| Total Investment in BDT                           | : | BDT ,510,000/-                                                                                                                                                                                                                                                                                                           |  |  |
| Financing                                         | : | Self BDT 450,000/- (from existing business) 88%                                                                                                                                                                                                                                                                          |  |  |
|                                                   |   | Required Investment BDT 60,000/- (as equity) 12 %                                                                                                                                                                                                                                                                        |  |  |
| Present salary/drawings from business (estimates) | : | BDT 5,000                                                                                                                                                                                                                                                                                                                |  |  |
| Proposed Salary                                   | : | BDT 5,000                                                                                                                                                                                                                                                                                                                |  |  |
| Size of shop                                      | • | 15 ft x 10ft= 150square ft                                                                                                                                                                                                                                                                                               |  |  |
| Security of the shop                              | : | BDT 140,000                                                                                                                                                                                                                                                                                                              |  |  |
| Implementation                                    | - | <ul> <li>The business is planned to be scaled up by investment in existing goods like; PANT, SHART, GANGI PANJABI JAMA, , etc.</li> <li>Average 20% gain on sales.</li> <li>The business is operating by entrepreneur. Existing no employee.</li> <li>The shop is RENT.</li> <li>Collects goods from .tangail</li> </ul> |  |  |