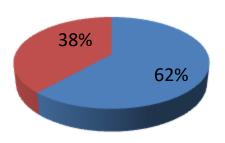

| Proposed Nobin Udyokta Business Info              |   |                                                                                                                                                                                                                                                                                                                                                                                                                      |  |  |  |
|---------------------------------------------------|---|----------------------------------------------------------------------------------------------------------------------------------------------------------------------------------------------------------------------------------------------------------------------------------------------------------------------------------------------------------------------------------------------------------------------|--|--|--|
| Business Name                                     | : | Farzana General Store                                                                                                                                                                                                                                                                                                                                                                                                |  |  |  |
| Location                                          | : | North Betdoba, Hamidpur, Near By Old Cinema<br>Hal, Hamidpur, Kalihati, Tangail                                                                                                                                                                                                                                                                                                                                      |  |  |  |
| Total Investment in BDT                           | : | BDT 130,000/-                                                                                                                                                                                                                                                                                                                                                                                                        |  |  |  |
| Financing                                         | : | Self BDT 80,000/- (from existing business) 62 % Required Investment BDT 50,000/- (as equity) 38 %                                                                                                                                                                                                                                                                                                                    |  |  |  |
| Present salary/drawings from business (estimates) | : | BDT 5,000                                                                                                                                                                                                                                                                                                                                                                                                            |  |  |  |
| Proposed Salary                                   | : | BDT 5,000                                                                                                                                                                                                                                                                                                                                                                                                            |  |  |  |
| Size of shop                                      | : | 15 ft x 05 ft= 75 square ft                                                                                                                                                                                                                                                                                                                                                                                          |  |  |  |
| Security of the shop                              | : | BDT 0,000                                                                                                                                                                                                                                                                                                                                                                                                            |  |  |  |
| Implementation                                    | : | <ul> <li>The business is planned to be scaled up by investment in existing goods like; Rice,Flour,Pulse,Soyabin,Soft Drinks,Koyel,Soap,Cosmetics,Egg,etc.</li> <li>Average 15 % gain on sales.</li> <li>The business is operating by entrepreneur. Existing No employee.</li> <li>The Entrepreneur Is Owner Of The Shop.</li> <li>Collects goods from Hamidpur.</li> <li>Agreed grace period is 3 months.</li> </ul> |  |  |  |