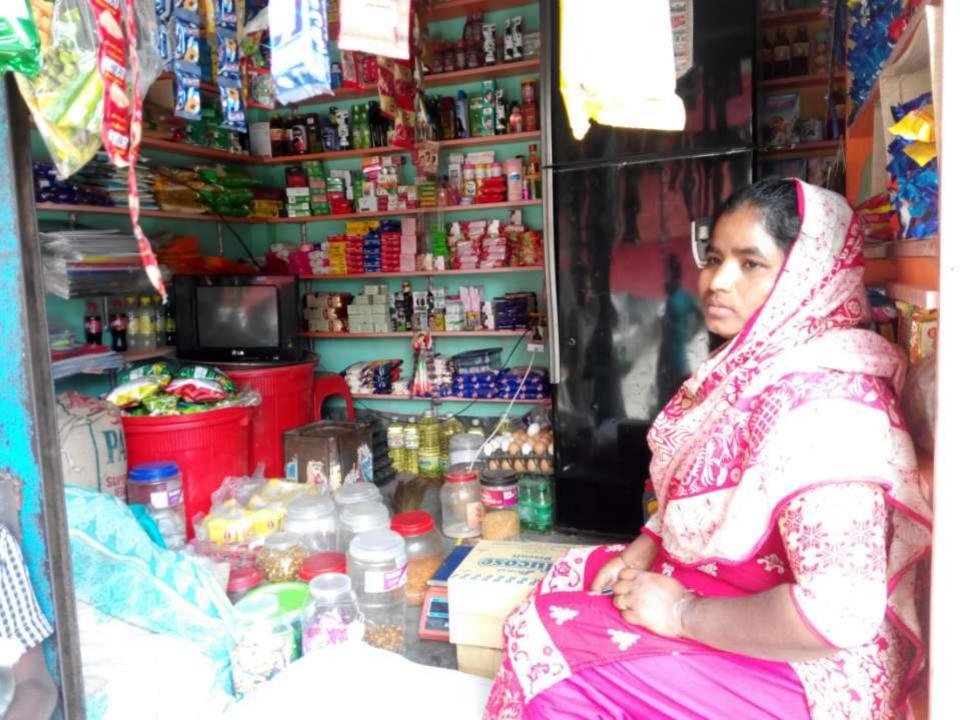

# Pictures

| Proposed Nobin Udyokta Business Info              |   |                                                                                                                                                                                                                                                                                                                                                                                                                      |  |  |  |
|---------------------------------------------------|---|----------------------------------------------------------------------------------------------------------------------------------------------------------------------------------------------------------------------------------------------------------------------------------------------------------------------------------------------------------------------------------------------------------------------|--|--|--|
| Business Name                                     | : | Farzana General Store                                                                                                                                                                                                                                                                                                                                                                                                |  |  |  |
| Location                                          | : | North Betdoba, Hamidpur, Near By Old Cinema<br>Hal, Hamidpur, Kalihati, Tangail                                                                                                                                                                                                                                                                                                                                      |  |  |  |
| Total Investment in BDT                           | : | BDT 130,000/-                                                                                                                                                                                                                                                                                                                                                                                                        |  |  |  |
| Financing                                         | : | Self BDT 80,000/- (from existing business) 62 % Required Investment BDT 50,000/- (as equity) 38 %                                                                                                                                                                                                                                                                                                                    |  |  |  |
| Present salary/drawings from business (estimates) | : | BDT 5,000                                                                                                                                                                                                                                                                                                                                                                                                            |  |  |  |
| Proposed Salary                                   | : | BDT 5,000                                                                                                                                                                                                                                                                                                                                                                                                            |  |  |  |
| Size of shop                                      | : | 15 ft x 05 ft= 75 square ft                                                                                                                                                                                                                                                                                                                                                                                          |  |  |  |
| Security of the shop                              | : | BDT 0,000                                                                                                                                                                                                                                                                                                                                                                                                            |  |  |  |
| Implementation                                    | : | <ul> <li>The business is planned to be scaled up by investment in existing goods like; Rice,Flour,Pulse,Soyabin,Soft Drinks,Koyel,Soap,Cosmetics,Egg,etc.</li> <li>Average 15 % gain on sales.</li> <li>The business is operating by entrepreneur. Existing No employee.</li> <li>The Entrepreneur Is Owner Of The Shop.</li> <li>Collects goods from Hamidpur.</li> <li>Agreed grace period is 3 months.</li> </ul> |  |  |  |