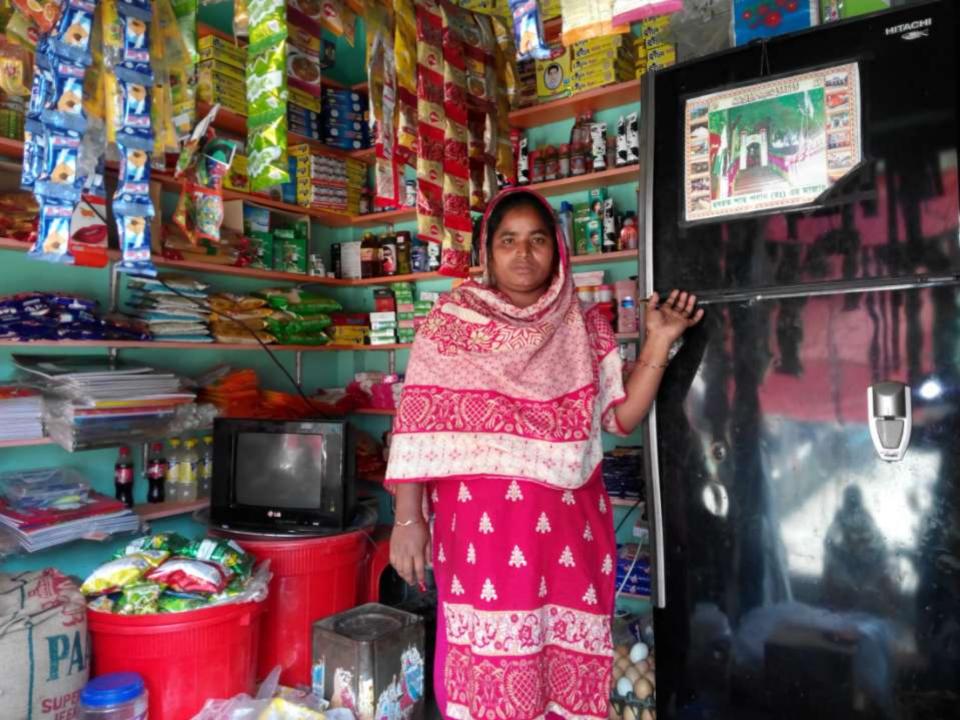

# Pictures

| Proposed Nobin Udyokta Business Info              |   |                                                                                                                                                                                                                                                                                                                                                                                                                      |  |  |  |
|---------------------------------------------------|---|----------------------------------------------------------------------------------------------------------------------------------------------------------------------------------------------------------------------------------------------------------------------------------------------------------------------------------------------------------------------------------------------------------------------|--|--|--|
| Business Name                                     | : | Farzana General Store                                                                                                                                                                                                                                                                                                                                                                                                |  |  |  |
| Location                                          | : | North Betdoba, Hamidpur, Near By Old Cinema<br>Hal, Hamidpur, Kalihati, Tangail                                                                                                                                                                                                                                                                                                                                      |  |  |  |
| Total Investment in BDT                           | : | BDT 130,000/-                                                                                                                                                                                                                                                                                                                                                                                                        |  |  |  |
| Financing                                         | : | Self BDT 80,000/- (from existing business) 62 % Required Investment BDT 50,000/- (as equity) 38 %                                                                                                                                                                                                                                                                                                                    |  |  |  |
| Present salary/drawings from business (estimates) | : | BDT 5,000                                                                                                                                                                                                                                                                                                                                                                                                            |  |  |  |
| Proposed Salary                                   | : | BDT 5,000                                                                                                                                                                                                                                                                                                                                                                                                            |  |  |  |
| Size of shop                                      | : | 15 ft x 05 ft= 75 square ft                                                                                                                                                                                                                                                                                                                                                                                          |  |  |  |
| Security of the shop                              | : | BDT 0,000                                                                                                                                                                                                                                                                                                                                                                                                            |  |  |  |
| Implementation                                    | : | <ul> <li>The business is planned to be scaled up by investment in existing goods like; Rice,Flour,Pulse,Soyabin,Soft Drinks,Koyel,Soap,Cosmetics,Egg,etc.</li> <li>Average 15 % gain on sales.</li> <li>The business is operating by entrepreneur. Existing No employee.</li> <li>The Entrepreneur Is Owner Of The Shop.</li> <li>Collects goods from Hamidpur.</li> <li>Agreed grace period is 3 months.</li> </ul> |  |  |  |