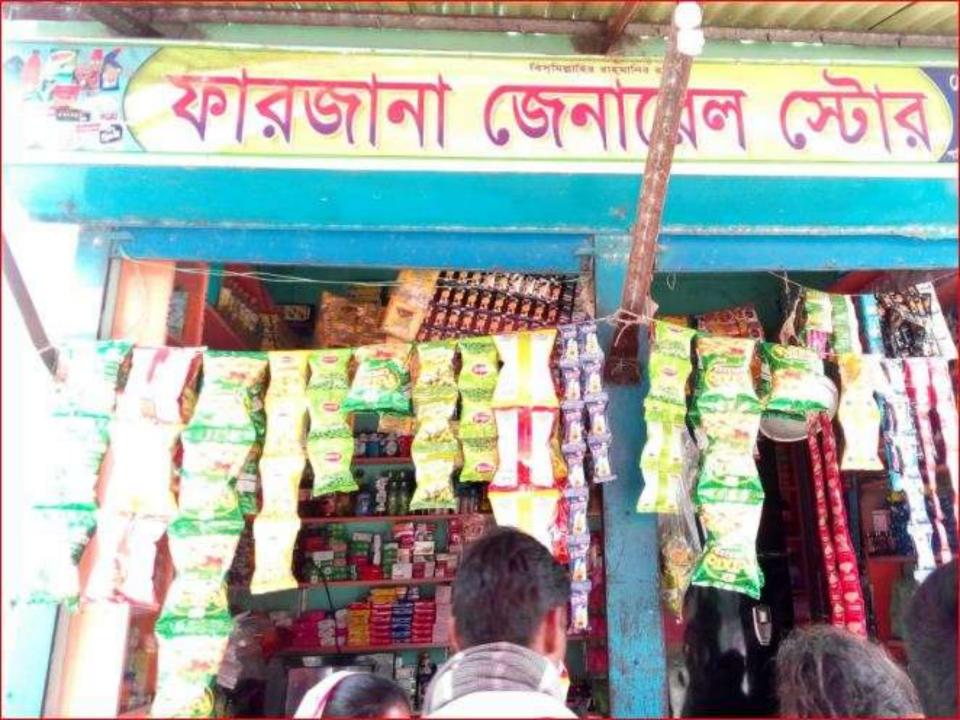

#### **Proposed NU Business Name: Farzana Store**

Project identification and prepared by: Md Serazul Islam, Ghatail Unit, Tangail

Project verified by: Md. Abu Bakkar Siddique

| Brief Bio of The Proposed Nobin Udyokta                                                                            |       |                                                                                                                                                                                                                       |  |  |
|--------------------------------------------------------------------------------------------------------------------|-------|-----------------------------------------------------------------------------------------------------------------------------------------------------------------------------------------------------------------------|--|--|
| Name                                                                                                               | :     | Mst. Labali Saudagor                                                                                                                                                                                                  |  |  |
| Age                                                                                                                | :     | 19-11-1985 ( 32 Years)                                                                                                                                                                                                |  |  |
| Education, till to date                                                                                            | :     | Class Five                                                                                                                                                                                                            |  |  |
| Marital status                                                                                                     | :     | Married                                                                                                                                                                                                               |  |  |
| Children                                                                                                           | :     | 01 Dauther 02 Son                                                                                                                                                                                                     |  |  |
| No. of siblings:                                                                                                   | :     | 01 Brothers 02 Sisters                                                                                                                                                                                                |  |  |
| Address                                                                                                            | :     | Vill: North Betdoba ,P.O: Kalihati ,P.S: Kalihati, Dist: Tangail.                                                                                                                                                     |  |  |
| Parent's and GB related Info  (i) Who is GB member  (ii) Mother's name  (iii) Father's name  (iv) GB member's info | : : : | Mother Father  Bimola Saudagor  Babu Saudagor  Branch: Brahmonshason, Ghatail, Centre # 69 (Female),  Member ID: 9310 , Group No: 03  Member since: 26-04-2011 ( 07Years)  First loan: BDT = 10000  Last Loan = 30000 |  |  |
| Further Information: (v) Who pays GB loan installment                                                              | :     | Outstanding loan:= 20400<br>Father                                                                                                                                                                                    |  |  |
| (vi) Mobile lady                                                                                                   | :     | No                                                                                                                                                                                                                    |  |  |
| (vii) Grameen Education Loan                                                                                       | :     | No                                                                                                                                                                                                                    |  |  |
| (viii) Any other loan like GB, BRAC, ASA,TMSS,BURO, etc                                                            |       | No                                                                                                                                                                                                                    |  |  |

| Proposed Nobin Udyokta Business Info              |   |                                                                                                                                                                                                                                                                                                                                                                                                                      |  |  |  |
|---------------------------------------------------|---|----------------------------------------------------------------------------------------------------------------------------------------------------------------------------------------------------------------------------------------------------------------------------------------------------------------------------------------------------------------------------------------------------------------------|--|--|--|
| Business Name                                     | : | Farzana General Store                                                                                                                                                                                                                                                                                                                                                                                                |  |  |  |
| Location                                          | : | North Betdoba, Hamidpur, Near By Old Cinema<br>Hal, Hamidpur, Kalihati, Tangail                                                                                                                                                                                                                                                                                                                                      |  |  |  |
| Total Investment in BDT                           | : | BDT 130,000/-                                                                                                                                                                                                                                                                                                                                                                                                        |  |  |  |
| Financing                                         | : | Self BDT 80,000/- (from existing business) 62 % Required Investment BDT 50,000/- (as equity) 38 %                                                                                                                                                                                                                                                                                                                    |  |  |  |
| Present salary/drawings from business (estimates) | : | BDT 5,000                                                                                                                                                                                                                                                                                                                                                                                                            |  |  |  |
| Proposed Salary                                   | : | BDT 5,000                                                                                                                                                                                                                                                                                                                                                                                                            |  |  |  |
| Size of shop                                      | : | 15 ft x 05 ft= 75 square ft                                                                                                                                                                                                                                                                                                                                                                                          |  |  |  |
| Security of the shop                              | : | BDT 0,000                                                                                                                                                                                                                                                                                                                                                                                                            |  |  |  |
| Implementation                                    | : | <ul> <li>The business is planned to be scaled up by investment in existing goods like; Rice,Flour,Pulse,Soyabin,Soft Drinks,Koyel,Soap,Cosmetics,Egg,etc.</li> <li>Average 15 % gain on sales.</li> <li>The business is operating by entrepreneur. Existing No employee.</li> <li>The Entrepreneur Is Owner Of The Shop.</li> <li>Collects goods from Hamidpur.</li> <li>Agreed grace period is 3 months.</li> </ul> |  |  |  |