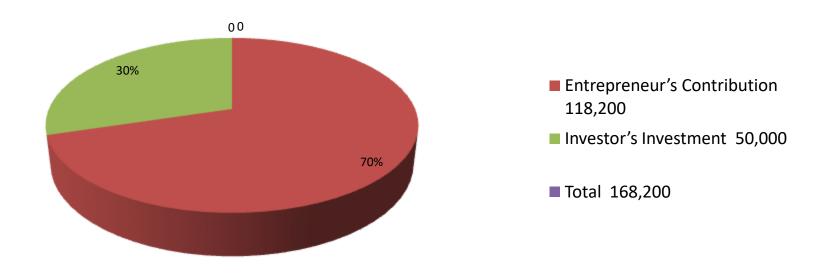

| Proposed Nobin Udyokta Business Info                 |   |                                                                                                                                                                                                                                               |  |  |  |
|------------------------------------------------------|---|-----------------------------------------------------------------------------------------------------------------------------------------------------------------------------------------------------------------------------------------------|--|--|--|
| Business Name                                        | : | CEAR REFRIJARETION SERVICE                                                                                                                                                                                                                    |  |  |  |
| Location                                             | : | Hospitalget,sonagazi, Feni.                                                                                                                                                                                                                   |  |  |  |
| Total Investment In BDT                              | : | Bdt 168,200/-                                                                                                                                                                                                                                 |  |  |  |
| Financing                                            | : | Self BDT 118,200/- (From Existing Business)89%<br>Required Investment Bdt,50,000(as Equity) 11%                                                                                                                                               |  |  |  |
| Present Salary/Drawings<br>From Business (Estimates) | : | Bdt 5,000/-                                                                                                                                                                                                                                   |  |  |  |
| Proposed Salary                                      | : | Bdt 5,000/-                                                                                                                                                                                                                                   |  |  |  |
| Size Of Shop                                         | : | 10 Ft X 15 ft. = 150 Square Ft                                                                                                                                                                                                                |  |  |  |
| Security Of The Shop                                 | : | 80,000                                                                                                                                                                                                                                        |  |  |  |
| Implementation                                       | : | ■The Business Is Planned To Be Scaled Up By Investment In Existing Goods Like Compesar, Gass                                                                                                                                                  |  |  |  |
|                                                      |   | Silinder, Capaceter, Stabolaijer & others.  Average 15% Gain On Sale.  The Business Is Operating By Entrepreneur. Existing 01 Employee.  He Is Doing His Business In Rent Place.  Collects Goods From Feni.  Agreed Grace Period Is 3 Months. |  |  |  |