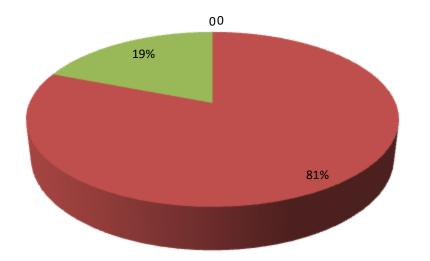

| Proposed Nobin Udyokta Business Info                 |   |                                                                                                                                                                                                                                                                                                                                                                                                                 |  |  |  |
|------------------------------------------------------|---|-----------------------------------------------------------------------------------------------------------------------------------------------------------------------------------------------------------------------------------------------------------------------------------------------------------------------------------------------------------------------------------------------------------------|--|--|--|
| Business Name                                        | : | RAJU TELECOM & SOFTWER                                                                                                                                                                                                                                                                                                                                                                                          |  |  |  |
| Location                                             | : | Boktermunsi Bazar, sonagazi, Feni.                                                                                                                                                                                                                                                                                                                                                                              |  |  |  |
| Total Investment In BDT                              | : | Bdt 261,850/-                                                                                                                                                                                                                                                                                                                                                                                                   |  |  |  |
| Financing                                            | : | Self BDT 211,850/- (From Existing Business) 81%<br>Required Investment Bdt,50,000(as Equity) 19%                                                                                                                                                                                                                                                                                                                |  |  |  |
| Present Salary/Drawings<br>From Business (Estimates) | • | Bdt 5,000/-                                                                                                                                                                                                                                                                                                                                                                                                     |  |  |  |
| Proposed Salary                                      | : | Bdt 5,000/-                                                                                                                                                                                                                                                                                                                                                                                                     |  |  |  |
| Size Of Shop                                         | : | 08 BFt X 13 ft. = 104 Square Ft                                                                                                                                                                                                                                                                                                                                                                                 |  |  |  |
| Security Of The Shop                                 | : | 50,000/-                                                                                                                                                                                                                                                                                                                                                                                                        |  |  |  |
| Implementation                                       | : | <ul> <li>The Business Is Planned To Be Scaled Up By Investment In<br/>Existing Goods Like Mobile Phone, Charger, Batary Mobile Parts &amp;<br/>Others</li> <li>Average 10% Gain On Sale.</li> <li>The Business Is Operating By Entrepreneur. Existing No<br/>Employee.</li> <li>He Is Doing His Business In Rent Place.</li> <li>Collects Goods From Feni.</li> <li>Agreed Grace Period Is 3 Months.</li> </ul> |  |  |  |