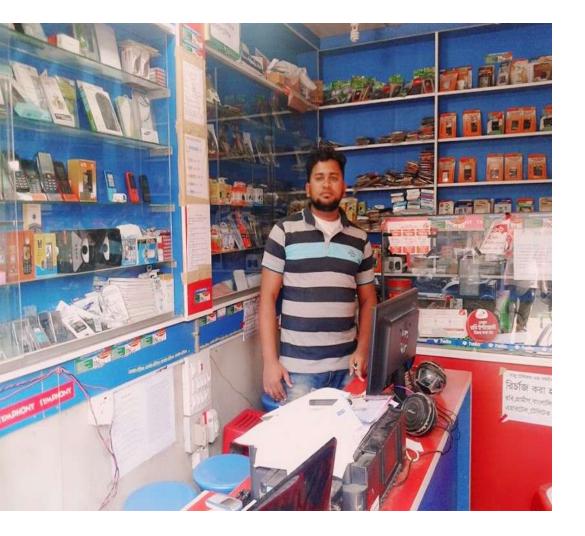

| Proposed Nobin Udyokta Business Info                 |   |                                                                                                                                                                                                                                                                                                                                                                                                                 |  |  |  |
|------------------------------------------------------|---|-----------------------------------------------------------------------------------------------------------------------------------------------------------------------------------------------------------------------------------------------------------------------------------------------------------------------------------------------------------------------------------------------------------------|--|--|--|
| Business Name                                        | : | RAJU TELECOM & SOFTWER                                                                                                                                                                                                                                                                                                                                                                                          |  |  |  |
| Location                                             | : | Boktermunsi Bazar, sonagazi, Feni.                                                                                                                                                                                                                                                                                                                                                                              |  |  |  |
| Total Investment In BDT                              | : | Bdt 261,850/-                                                                                                                                                                                                                                                                                                                                                                                                   |  |  |  |
| Financing                                            | : | Self BDT 211,850/- (From Existing Business) 81%<br>Required Investment Bdt,50,000(as Equity) 19%                                                                                                                                                                                                                                                                                                                |  |  |  |
| Present Salary/Drawings<br>From Business (Estimates) | • | Bdt 5,000/-                                                                                                                                                                                                                                                                                                                                                                                                     |  |  |  |
| Proposed Salary                                      | : | Bdt 5,000/-                                                                                                                                                                                                                                                                                                                                                                                                     |  |  |  |
| Size Of Shop                                         | : | 08 BFt X 13 ft. = 104 Square Ft                                                                                                                                                                                                                                                                                                                                                                                 |  |  |  |
| Security Of The Shop                                 | : | 50,000/-                                                                                                                                                                                                                                                                                                                                                                                                        |  |  |  |
| Implementation                                       | : | <ul> <li>The Business Is Planned To Be Scaled Up By Investment In<br/>Existing Goods Like Mobile Phone, Charger, Batary Mobile Parts &amp;<br/>Others</li> <li>Average 10% Gain On Sale.</li> <li>The Business Is Operating By Entrepreneur. Existing No<br/>Employee.</li> <li>He Is Doing His Business In Rent Place.</li> <li>Collects Goods From Feni.</li> <li>Agreed Grace Period Is 3 Months.</li> </ul> |  |  |  |

# **O**<sub>PPORTUNITIES</sub>

Huge demand in the community Location of shop: Boktermunsi Bazar,sonagazi, Feni.

Regular customers;