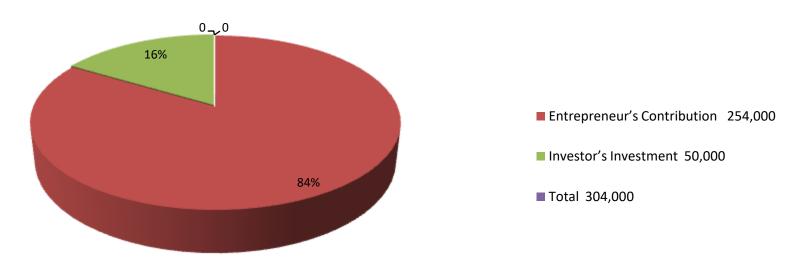

| Investment Breakdown |      |            |                 |      |            |                 |                |
|----------------------|------|------------|-----------------|------|------------|-----------------|----------------|
| [                    |      |            | Proposed        |      |            |                 |                |
| Particulars          | Qty. | Unit Price | Amount<br>(BDT) | Qty. | Unit Price | Amount<br>(BDT) | Proposed Total |
| Mobile               | 15   | 3000       | 45000           | 0    | 0          | 0               | 45000          |
| Charger              | 50   | 100        | 5000            | 0    | 0          | 0               | 5000           |
| Batery               | 120  | 300        | 36000           | 0    | 0          | 0               | 36000          |
| Mobile Parts         | 0    | 0          | 80000           | 0    | 0          | 50000           | 130000         |
| Casing               | 100  | 80         | 8000            | 0    | 0          | 0               | 8000           |
| Others               | 0    | 0          | 20000           | 0    | 0          | 0               | 20000          |
| Secrity              | 0    | 0          | 60000           | 0    | 0          |                 | 60000          |
| Total                | 0    | 0          | 254000          | 0    | 0          | 50000           | 304000         |