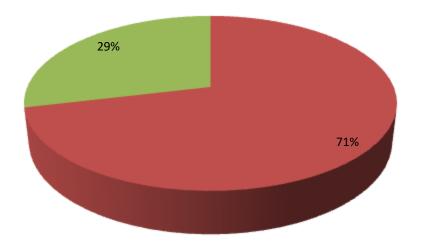

| Proposed Nobin Udyokta Business Info                 |   |                                                                                                                                                                                                                                                                                                                                                                          |  |  |  |
|------------------------------------------------------|---|--------------------------------------------------------------------------------------------------------------------------------------------------------------------------------------------------------------------------------------------------------------------------------------------------------------------------------------------------------------------------|--|--|--|
| Business Name                                        | : | HASAN LEATHER HOUSE                                                                                                                                                                                                                                                                                                                                                      |  |  |  |
| Location                                             | : | Contractor Mosjid bazar ,Chagalnaiya, Feni.                                                                                                                                                                                                                                                                                                                              |  |  |  |
| Total Investment In BDT                              | : | BDT 1,74,000 /-                                                                                                                                                                                                                                                                                                                                                          |  |  |  |
| Financing                                            | : | Self BDT 124,000/- (From Existing Business) 71%<br>Required Investment Bdt,50,000(as Equity) 29%                                                                                                                                                                                                                                                                         |  |  |  |
| Present Salary/Drawings<br>From Business (Estimates) | : | Bdt 5,000                                                                                                                                                                                                                                                                                                                                                                |  |  |  |
| Proposed Salary                                      | : | Bdt 5,000                                                                                                                                                                                                                                                                                                                                                                |  |  |  |
| Size Of Shop                                         | : | 15 Ft X 10 ft. = 250 Square Ft                                                                                                                                                                                                                                                                                                                                           |  |  |  |
| Security Of The Shop                                 | : | 25,000/-                                                                                                                                                                                                                                                                                                                                                                 |  |  |  |
| Implementation                                       | : | <ul> <li>The Business Is Planned To Be Scaled Up By Investment In<br/>Existing Goods Like School bag,cloth,etc.</li> <li>Average 25% Gain On Sale.</li> <li>The Business Is Operating By Entrepreneur. Existing 2<br/>Employee.</li> <li>He Is Doing His Business In Rent Place.</li> <li>Collects Goods From Feni.</li> <li>Agreed Grace Period Is 3 Months.</li> </ul> |  |  |  |

|             | Investment Breakdown |            |          |      |            |          |                |  |  |
|-------------|----------------------|------------|----------|------|------------|----------|----------------|--|--|
| Particulars | Qty.                 | Unit Price | Existing | Qty. | Unit Price | Proposed | Proposed Total |  |  |
| school bag  | 100                  | 70         | 7,000    | 200  | 70         | 14,000   | 21,000         |  |  |
| bag         | 100                  | 270        | 27,000   | 100  | 270        | 27,000   | 54,000         |  |  |
| cloth       | 1                    | 80,000     | 80,000   | 1    | 9,000      | 9,000    | 89,000         |  |  |
| securiy     | 1                    | 10,000     | 10,000   | 1    | 0          | 0        | 10,000         |  |  |
|             |                      | 0          | 0        | 1    | 0          | 0        | 0              |  |  |
|             |                      | 0          | 0        |      |            | 0        | 0              |  |  |
|             |                      | 0          | 0        |      |            | 0        | 0              |  |  |
|             |                      |            | 0        |      |            | 0        | 0              |  |  |
|             |                      |            | 0        |      |            | 0        | 0              |  |  |
|             |                      |            | 0        |      |            | 0        | 0              |  |  |
| Total       | 202                  | 90340      | 124,000  | 303  | 9,340      | 50,000   | 174,000        |  |  |