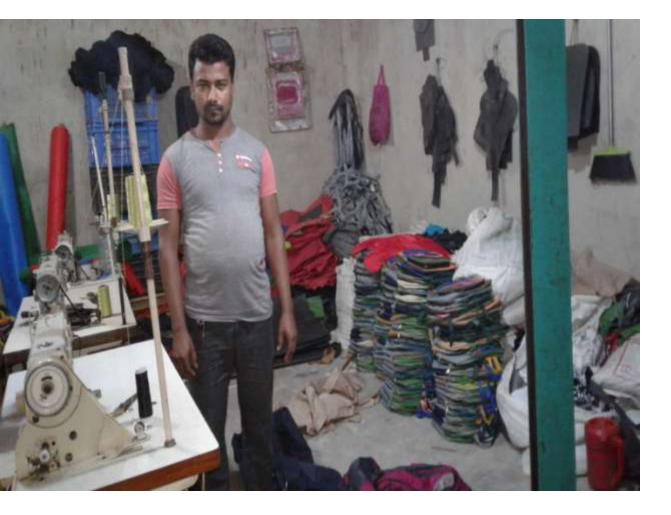

#### **Proposed NU Business Name: HASAN LEATHER HOUSE**

Project identification and prepared by: Md.Belal Hossain Chagal naiya,feni

Project verified by: Abadat Hossain

Grameen Shakti Samajik Byabosha Ltd.

| Proposed Nobin Udyokta Business Info                 |   |                                                                                                                                                                                                                                                                                                                                                                          |  |  |  |
|------------------------------------------------------|---|--------------------------------------------------------------------------------------------------------------------------------------------------------------------------------------------------------------------------------------------------------------------------------------------------------------------------------------------------------------------------|--|--|--|
| Business Name                                        | : | HASAN LEATHER HOUSE                                                                                                                                                                                                                                                                                                                                                      |  |  |  |
| Location                                             | : | Contractor Mosjid bazar ,Chagalnaiya, Feni.                                                                                                                                                                                                                                                                                                                              |  |  |  |
| Total Investment In BDT                              | : | BDT 1,74,000 /-                                                                                                                                                                                                                                                                                                                                                          |  |  |  |
| Financing                                            | : | Self BDT 124,000/- (From Existing Business) 71%<br>Required Investment Bdt,50,000(as Equity) 29%                                                                                                                                                                                                                                                                         |  |  |  |
| Present Salary/Drawings<br>From Business (Estimates) | : | Bdt 5,000                                                                                                                                                                                                                                                                                                                                                                |  |  |  |
| Proposed Salary                                      | : | Bdt 5,000                                                                                                                                                                                                                                                                                                                                                                |  |  |  |
| Size Of Shop                                         | : | 15 Ft X 10 ft. = 250 Square Ft                                                                                                                                                                                                                                                                                                                                           |  |  |  |
| Security Of The Shop                                 | : | 25,000/-                                                                                                                                                                                                                                                                                                                                                                 |  |  |  |
| Implementation                                       | : | <ul> <li>The Business Is Planned To Be Scaled Up By Investment In<br/>Existing Goods Like School bag,cloth,etc.</li> <li>Average 25% Gain On Sale.</li> <li>The Business Is Operating By Entrepreneur. Existing 2<br/>Employee.</li> <li>He Is Doing His Business In Rent Place.</li> <li>Collects Goods From Feni.</li> <li>Agreed Grace Period Is 3 Months.</li> </ul> |  |  |  |