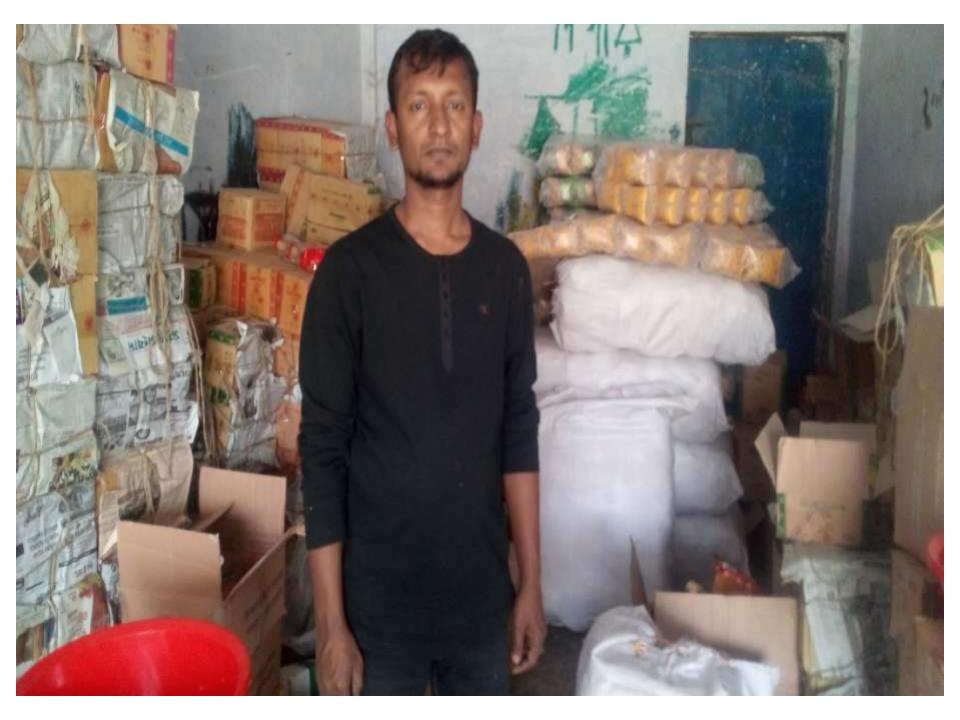

| Proposed Nobin Udyokta Business Info                 |   |                                                                                                                                                                                                                                                                                                                                                                                         |  |  |  |
|------------------------------------------------------|---|-----------------------------------------------------------------------------------------------------------------------------------------------------------------------------------------------------------------------------------------------------------------------------------------------------------------------------------------------------------------------------------------|--|--|--|
| Business Name                                        | : | M/S MAZUMDER ENTERPRISE                                                                                                                                                                                                                                                                                                                                                                 |  |  |  |
| Location                                             | : | Hospital road, Porshuram, Feni.                                                                                                                                                                                                                                                                                                                                                         |  |  |  |
| Total Investment in BDT                              | : | BDT 510000/-                                                                                                                                                                                                                                                                                                                                                                            |  |  |  |
| Financing                                            | : | Self BDT 460000(from existing business) 90%                                                                                                                                                                                                                                                                                                                                             |  |  |  |
|                                                      |   | Required Investment BDT,50,000(as equity) 10%                                                                                                                                                                                                                                                                                                                                           |  |  |  |
| Present salary/drawings<br>from business (estimates) | : | BDT 5,000                                                                                                                                                                                                                                                                                                                                                                               |  |  |  |
| Proposed Salary                                      | : | BDT 5,000                                                                                                                                                                                                                                                                                                                                                                               |  |  |  |
| Size of shop                                         | : | 30ft x 20 ft. = 600square ft                                                                                                                                                                                                                                                                                                                                                            |  |  |  |
| Security of the shop                                 | : | 50,000/-                                                                                                                                                                                                                                                                                                                                                                                |  |  |  |
| Implementation                                       | : | <ul> <li>The business is planned to be scaled up by investment in existing goods lik; bangle biscute ltd, ashian foods,, others</li> <li>Average 06% gain on sale.</li> <li>The business is operating by entrepreneur. Existing 0 employee.</li> <li>He is doing his business in renting place.</li> <li>Collects goods from Feni.</li> <li>Agreed grace period is 3 months.</li> </ul> |  |  |  |

### **T**HREATS

Theft Fire Political unrest Pictures

## FAMILY PICTURE