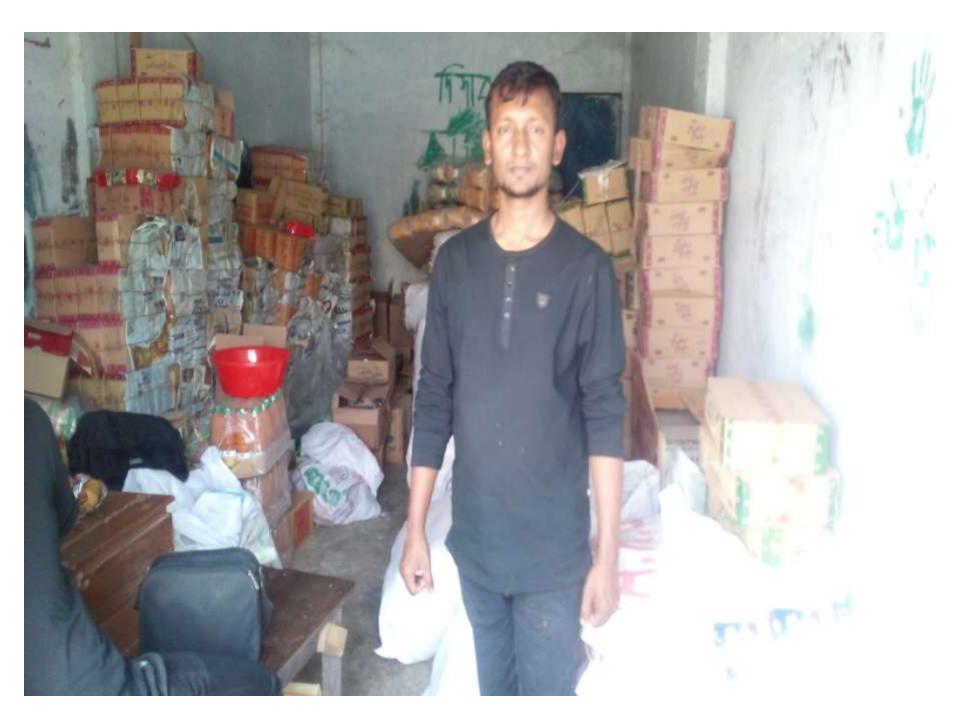

| Proposed Nobin Udyokta Business Info                 |   |                                                                                                                                                                                                                                                                                                                                                                                         |  |  |  |
|------------------------------------------------------|---|-----------------------------------------------------------------------------------------------------------------------------------------------------------------------------------------------------------------------------------------------------------------------------------------------------------------------------------------------------------------------------------------|--|--|--|
| Business Name                                        | : | M/S MAZUMDER ENTERPRISE                                                                                                                                                                                                                                                                                                                                                                 |  |  |  |
| Location                                             | : | Hospital road, Porshuram, Feni.                                                                                                                                                                                                                                                                                                                                                         |  |  |  |
| Total Investment in BDT                              | : | BDT 510000/-                                                                                                                                                                                                                                                                                                                                                                            |  |  |  |
| Financing                                            | : | Self BDT 460000(from existing business) 90%                                                                                                                                                                                                                                                                                                                                             |  |  |  |
|                                                      |   | Required Investment BDT,50,000(as equity) 10%                                                                                                                                                                                                                                                                                                                                           |  |  |  |
| Present salary/drawings<br>from business (estimates) | : | BDT 5,000                                                                                                                                                                                                                                                                                                                                                                               |  |  |  |
| Proposed Salary                                      | : | BDT 5,000                                                                                                                                                                                                                                                                                                                                                                               |  |  |  |
| Size of shop                                         | : | 30ft x 20 ft. = 600square ft                                                                                                                                                                                                                                                                                                                                                            |  |  |  |
| Security of the shop                                 | : | 50,000/-                                                                                                                                                                                                                                                                                                                                                                                |  |  |  |
| Implementation                                       | : | <ul> <li>The business is planned to be scaled up by investment in existing goods lik; bangle biscute ltd, ashian foods,, others</li> <li>Average 06% gain on sale.</li> <li>The business is operating by entrepreneur. Existing 0 employee.</li> <li>He is doing his business in renting place.</li> <li>Collects goods from Feni.</li> <li>Agreed grace period is 3 months.</li> </ul> |  |  |  |

### **T**HREATS

Theft Fire Political unrest Pictures