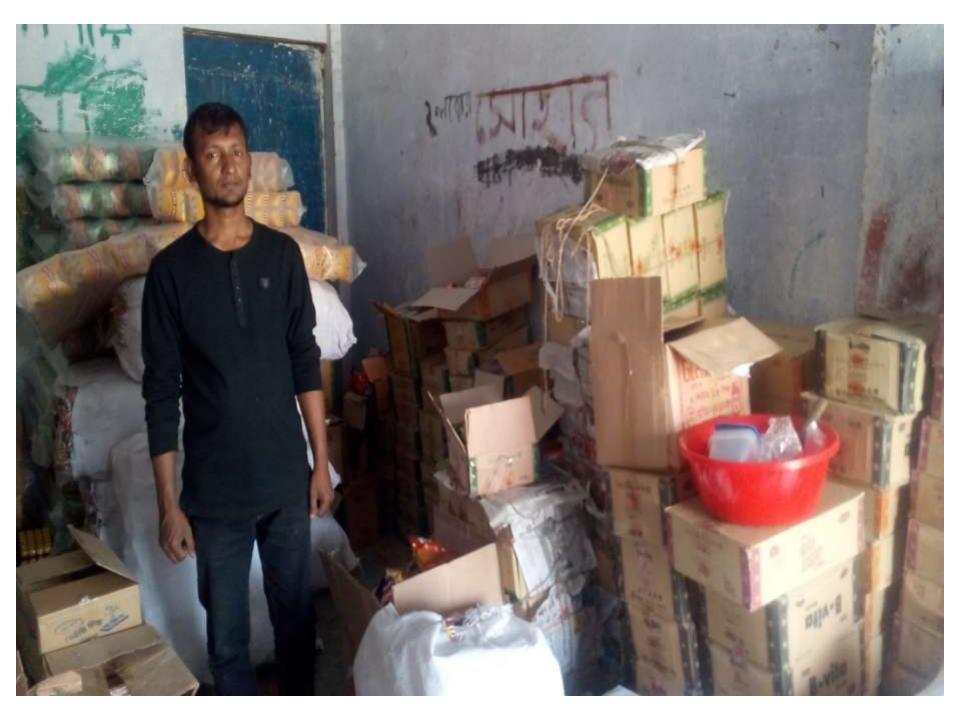

| Proposed Nobin Udyokta Business Info                 |   |                                                                                                                                                                                                                                                                                                                                                                                         |  |  |  |
|------------------------------------------------------|---|-----------------------------------------------------------------------------------------------------------------------------------------------------------------------------------------------------------------------------------------------------------------------------------------------------------------------------------------------------------------------------------------|--|--|--|
| Business Name                                        | : | M/S MAZUMDER ENTERPRISE                                                                                                                                                                                                                                                                                                                                                                 |  |  |  |
| Location                                             | : | Hospital road, Porshuram, Feni.                                                                                                                                                                                                                                                                                                                                                         |  |  |  |
| Total Investment in BDT                              | : | BDT 510000/-                                                                                                                                                                                                                                                                                                                                                                            |  |  |  |
| Financing                                            | : | Self BDT 460000(from existing business) 90%                                                                                                                                                                                                                                                                                                                                             |  |  |  |
|                                                      |   | Required Investment BDT,50,000(as equity) 10%                                                                                                                                                                                                                                                                                                                                           |  |  |  |
| Present salary/drawings<br>from business (estimates) | : | BDT 5,000                                                                                                                                                                                                                                                                                                                                                                               |  |  |  |
| Proposed Salary                                      | : | BDT 5,000                                                                                                                                                                                                                                                                                                                                                                               |  |  |  |
| Size of shop                                         | : | 30ft x 20 ft. = 600square ft                                                                                                                                                                                                                                                                                                                                                            |  |  |  |
| Security of the shop                                 | : | 50,000/-                                                                                                                                                                                                                                                                                                                                                                                |  |  |  |
| Implementation                                       | : | <ul> <li>The business is planned to be scaled up by investment in existing goods lik; bangle biscute ltd, ashian foods,, others</li> <li>Average 06% gain on sale.</li> <li>The business is operating by entrepreneur. Existing 0 employee.</li> <li>He is doing his business in renting place.</li> <li>Collects goods from Feni.</li> <li>Agreed grace period is 3 months.</li> </ul> |  |  |  |

### **T**HREATS

Theft Fire Political unrest Pictures