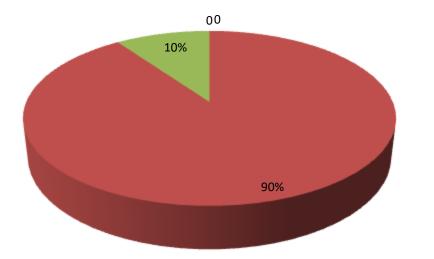

| Proposed Nobin Udyokta Business Info                 |   |                                                                                                                                                                                                                                                                                                                                                                                         |  |  |  |
|------------------------------------------------------|---|-----------------------------------------------------------------------------------------------------------------------------------------------------------------------------------------------------------------------------------------------------------------------------------------------------------------------------------------------------------------------------------------|--|--|--|
| Business Name                                        | : | M/S MAZUMDER ENTERPRISE                                                                                                                                                                                                                                                                                                                                                                 |  |  |  |
| Location                                             | : | Hospital road, Porshuram, Feni.                                                                                                                                                                                                                                                                                                                                                         |  |  |  |
| Total Investment in BDT                              | : | BDT 510000/-                                                                                                                                                                                                                                                                                                                                                                            |  |  |  |
| Financing                                            | : | Self BDT 460000(from existing business) 90%                                                                                                                                                                                                                                                                                                                                             |  |  |  |
|                                                      |   | Required Investment BDT,50,000(as equity) 10%                                                                                                                                                                                                                                                                                                                                           |  |  |  |
| Present salary/drawings<br>from business (estimates) | : | BDT 5,000                                                                                                                                                                                                                                                                                                                                                                               |  |  |  |
| Proposed Salary                                      | : | BDT 5,000                                                                                                                                                                                                                                                                                                                                                                               |  |  |  |
| Size of shop                                         | : | 30ft x 20 ft. = 600square ft                                                                                                                                                                                                                                                                                                                                                            |  |  |  |
| Security of the shop                                 | : | 50,000/-                                                                                                                                                                                                                                                                                                                                                                                |  |  |  |
| Implementation                                       | : | <ul> <li>The business is planned to be scaled up by investment in existing goods lik; bangle biscute ltd, ashian foods,, others</li> <li>Average 06% gain on sale.</li> <li>The business is operating by entrepreneur. Existing 0 employee.</li> <li>He is doing his business in renting place.</li> <li>Collects goods from Feni.</li> <li>Agreed grace period is 3 months.</li> </ul> |  |  |  |