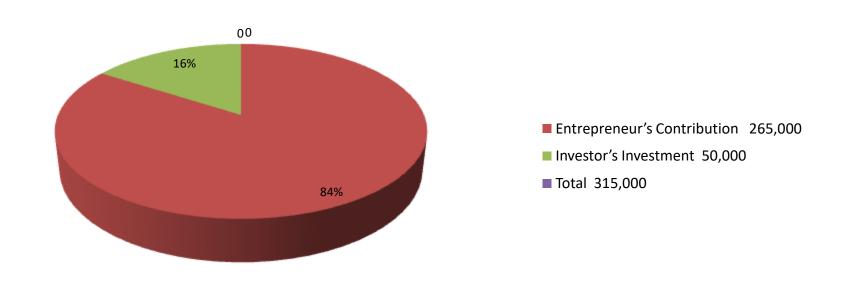

| Proposed Nobin Udyokta Business Info              |          |                                                                                                                                                                                                                                                                                                                                                                                                |  |  |
|---------------------------------------------------|----------|------------------------------------------------------------------------------------------------------------------------------------------------------------------------------------------------------------------------------------------------------------------------------------------------------------------------------------------------------------------------------------------------|--|--|
| Business Name                                     | :        | M/S ROBEL FARNITURE MART                                                                                                                                                                                                                                                                                                                                                                       |  |  |
| Location                                          | :        | Main ,road.uttarbazar ,Porshuram,Feni.                                                                                                                                                                                                                                                                                                                                                         |  |  |
| Total Investment in BDT                           | :        | BDT 315,000/-                                                                                                                                                                                                                                                                                                                                                                                  |  |  |
| Financing                                         | :        | Self BDT 265000(from existing business) 84%                                                                                                                                                                                                                                                                                                                                                    |  |  |
|                                                   |          | Required Investment BDT,50,000(as equity) 16%                                                                                                                                                                                                                                                                                                                                                  |  |  |
| Present salary/drawings from business (estimates) | <b>:</b> | BDT 5,000                                                                                                                                                                                                                                                                                                                                                                                      |  |  |
| Proposed Salary                                   | :        | BDT 5,000                                                                                                                                                                                                                                                                                                                                                                                      |  |  |
| Size of shop                                      | :        | 10 ft x 15 ft. = 150square ft                                                                                                                                                                                                                                                                                                                                                                  |  |  |
| Security of the shop                              | :        | 60,000/-                                                                                                                                                                                                                                                                                                                                                                                       |  |  |
| Implementation                                    | :        | <ul> <li>The business is planned to be scaled up by investment in existing goods like; Khat, sofa, alna, chare, table, wood, etc.</li> <li>Average 15% gain on sale.</li> <li>The business is operating by entrepreneur. Existing 0 employee.</li> <li>He is doing his business in renting place.</li> <li>Collects goods from Parshuram.</li> <li>Agreed grace period is 3 months.</li> </ul> |  |  |

| Investment Breakdown |          |            |          |      |            |          |                |
|----------------------|----------|------------|----------|------|------------|----------|----------------|
|                      | Proposed |            |          |      |            |          |                |
| Particulars          | Qty.     | Unit Price | Existing | Qty. | Unit Price | Proposed | Proposed Total |
| khat                 | 0        | 0          | 50,000   |      |            |          | 50,000         |
| alna                 | 0        | 0          | 10,000   |      |            |          | 10,000         |
| sofa                 | 0        | 0          | 30,000   |      |            |          | 30,000         |
| chare                | 0        | 0          | 5,000    |      |            |          | 5,000          |
| table                | 0        | 0          | 10,000   |      |            |          | 10,000         |
| wood                 | 0        | 0          | 80,000   |      |            | 50,000   | 130,000        |
| others               | 0        | 0          | 20,000   |      |            | 0        | 20,000         |
| security             |          |            | 60,000   |      |            | 0        | 60,000         |
|                      |          |            |          |      |            | 0        | 0              |
|                      |          |            |          |      |            | 0        | 0              |
| Total                | 0        | 0          | 265,000  | 0    | 0          | 50,000   | 315,000        |