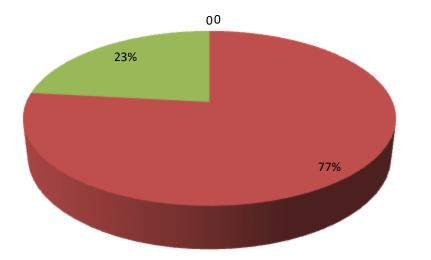

| Proposed Nobin Udyokta Business Info                 |   |                                                                                                                                                                                                                                                                                                                                                                                   |  |  |  |
|------------------------------------------------------|---|-----------------------------------------------------------------------------------------------------------------------------------------------------------------------------------------------------------------------------------------------------------------------------------------------------------------------------------------------------------------------------------|--|--|--|
| Business Name                                        | : | SHURAIYA STORE                                                                                                                                                                                                                                                                                                                                                                    |  |  |  |
| Location                                             | : | Baurpathar, Porshuram, Feni.                                                                                                                                                                                                                                                                                                                                                      |  |  |  |
| Total Investment in BDT                              | : | BDT 215,000/-                                                                                                                                                                                                                                                                                                                                                                     |  |  |  |
| Financing                                            | : | Self BDT 165000(from existing business) 77%                                                                                                                                                                                                                                                                                                                                       |  |  |  |
|                                                      |   | Required Investment BDT,50,000(as equity) 23%                                                                                                                                                                                                                                                                                                                                     |  |  |  |
| Present salary/drawings<br>from business (estimates) | : | BDT 5,000                                                                                                                                                                                                                                                                                                                                                                         |  |  |  |
| Proposed Salary                                      | : | BDT                                                                                                                                                                                                                                                                                                                                                                               |  |  |  |
| Size of shop                                         | : | 30 ft x 20 ft. = 600square ft                                                                                                                                                                                                                                                                                                                                                     |  |  |  |
| Security of the shop                                 | : | 5,000/-                                                                                                                                                                                                                                                                                                                                                                           |  |  |  |
| Implementation                                       | : | <ul> <li>The business is planned to be scaled up by investment in existing goods like; rice,dal,atta,oil,sugar,tea,others</li> <li>Average 12% gain on sale.</li> <li>The business is operating by entrepreneur. Existing 0 employee.</li> <li>He is doing his business in renting place.</li> <li>Collects goods from Feni.</li> <li>Agreed grace period is 3 months.</li> </ul> |  |  |  |