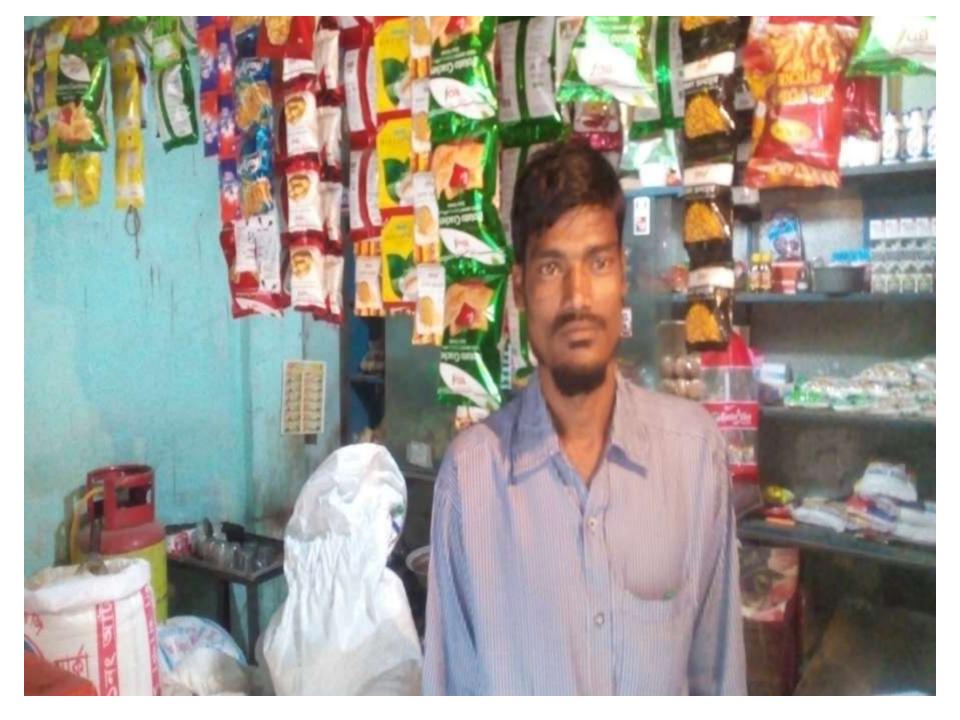

| Proposed Nobin Udyokta Business Info                 |   |                                                                                                                                                                                                                                                                                                                                                                                   |  |  |  |
|------------------------------------------------------|---|-----------------------------------------------------------------------------------------------------------------------------------------------------------------------------------------------------------------------------------------------------------------------------------------------------------------------------------------------------------------------------------|--|--|--|
| Business Name                                        | : | SHURAIYA STORE                                                                                                                                                                                                                                                                                                                                                                    |  |  |  |
| Location                                             | : | Baurpathar, Porshuram, Feni.                                                                                                                                                                                                                                                                                                                                                      |  |  |  |
| Total Investment in BDT                              | : | BDT 215,000/-                                                                                                                                                                                                                                                                                                                                                                     |  |  |  |
| Financing                                            | : | Self BDT 165000(from existing business) 77%                                                                                                                                                                                                                                                                                                                                       |  |  |  |
|                                                      |   | Required Investment BDT,50,000(as equity) 23%                                                                                                                                                                                                                                                                                                                                     |  |  |  |
| Present salary/drawings<br>from business (estimates) | : | BDT 5,000                                                                                                                                                                                                                                                                                                                                                                         |  |  |  |
| Proposed Salary                                      | : | BDT                                                                                                                                                                                                                                                                                                                                                                               |  |  |  |
| Size of shop                                         | : | 30 ft x 20 ft. = 600square ft                                                                                                                                                                                                                                                                                                                                                     |  |  |  |
| Security of the shop                                 | : | 5,000/-                                                                                                                                                                                                                                                                                                                                                                           |  |  |  |
| Implementation                                       | : | <ul> <li>The business is planned to be scaled up by investment in existing goods like; rice,dal,atta,oil,sugar,tea,others</li> <li>Average 12% gain on sale.</li> <li>The business is operating by entrepreneur. Existing 0 employee.</li> <li>He is doing his business in renting place.</li> <li>Collects goods from Feni.</li> <li>Agreed grace period is 3 months.</li> </ul> |  |  |  |