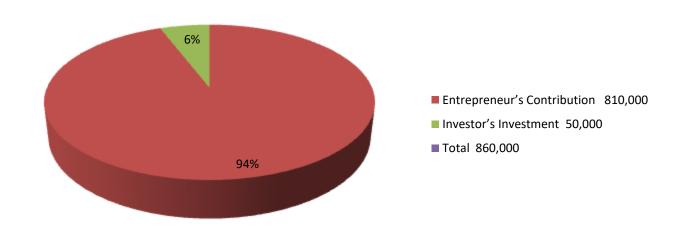

| Investment Breakdown |      |            |          |      |            |          |                |
|----------------------|------|------------|----------|------|------------|----------|----------------|
|                      |      | Proposed   |          |      |            |          |                |
| Particulars          | Qty. | Unit Price | Existing | Qty. | Unit Price | Proposed | Proposed Total |
| tangial sari         | 0    | 0          | 80,000   |      |            | 20,000   | 100,000        |
| three pise           | 0    | 0          | 50,000   |      |            | 10,000   | 60,000         |
| thankapor            | 0    | 0          | 50,000   |      |            | 0        | 50,000         |
| biyer sari           | 0    | 0          | 80,000   |      |            | 0        | 80,000         |
| borka                | 0    | 0          | 70,000   |      |            | 20,000   | 90,000         |
| pant                 | 0    | 0          | 30,000   |      |            | 0        | 30,000         |
| shirt                | 0    | 0          | 30,000   |      |            | 0        | 30,000         |
| redimets item        | 0    | 0          | 50,000   |      |            | 0        | 50,000         |
| others               | 0    | 0          | 20,000   |      |            | 0        | 20,000         |
| security             |      |            | 350,000  |      |            | 0        | 350,000        |
| Total                | 0    | 0          | 810,000  | 0    | 0          | 50,000   | 860,000        |