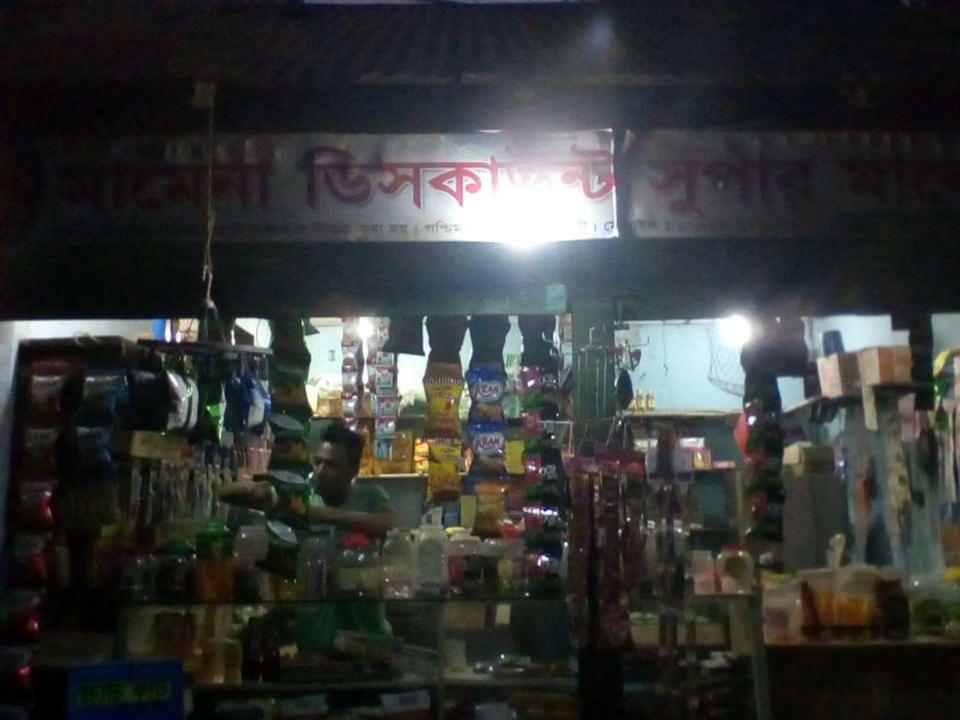

Pictures

| Proposed Nobin Udyokta Business Info                 |   |                                                                                                                                                                                                                                                                                                                                          |  |  |
|------------------------------------------------------|---|------------------------------------------------------------------------------------------------------------------------------------------------------------------------------------------------------------------------------------------------------------------------------------------------------------------------------------------|--|--|
| Business Name                                        | : | MAMENA STORE                                                                                                                                                                                                                                                                                                                             |  |  |
| Location                                             | : | West Ukilpara, Feni                                                                                                                                                                                                                                                                                                                      |  |  |
| Total Investment in BDT                              | : | BDT 120,000/-                                                                                                                                                                                                                                                                                                                            |  |  |
| Financing                                            | : | Self BDT: 70,000/- (from existing business) 42%<br>Required Investment BDT 50,000/- (as equity) 58%                                                                                                                                                                                                                                      |  |  |
| Present salary/drawings<br>from business (estimates) | : | BDT 5,000                                                                                                                                                                                                                                                                                                                                |  |  |
| Proposed Salary                                      | : | BDT 5,000                                                                                                                                                                                                                                                                                                                                |  |  |
| Size of shop                                         | : | 10 ft x 10 ft= 100 square ft                                                                                                                                                                                                                                                                                                             |  |  |
| Security                                             | : | None                                                                                                                                                                                                                                                                                                                                     |  |  |
| Implementation                                       | : | <ul> <li>The business is planned to be scaled up by investment in existing goods like; Grocery Items etc</li> <li>Average 15% gain on sales.</li> <li>The shop is Own.</li> <li>The business is operating by entrepreneur. Existing No employee.</li> <li>Collects goods from Feni.</li> <li>Agreed grace period is 3 months.</li> </ul> |  |  |