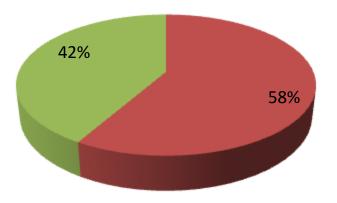

| Proposed Nobin Udyokta Business Info                 |   |                                                                                                                                                                                                                                                                                                                                          |  |  |
|------------------------------------------------------|---|------------------------------------------------------------------------------------------------------------------------------------------------------------------------------------------------------------------------------------------------------------------------------------------------------------------------------------------|--|--|
| Business Name                                        | : | MAMENA STORE                                                                                                                                                                                                                                                                                                                             |  |  |
| Location                                             | : | West Ukilpara, Feni                                                                                                                                                                                                                                                                                                                      |  |  |
| Total Investment in BDT                              | : | BDT 120,000/-                                                                                                                                                                                                                                                                                                                            |  |  |
| Financing                                            | : | Self BDT: 70,000/- (from existing business) 42%<br>Required Investment BDT 50,000/- (as equity) 58%                                                                                                                                                                                                                                      |  |  |
| Present salary/drawings<br>from business (estimates) | : | BDT 5,000                                                                                                                                                                                                                                                                                                                                |  |  |
| Proposed Salary                                      | : | BDT 5,000                                                                                                                                                                                                                                                                                                                                |  |  |
| Size of shop                                         | : | 10 ft x 10 ft= 100 square ft                                                                                                                                                                                                                                                                                                             |  |  |
| Security                                             | : | None                                                                                                                                                                                                                                                                                                                                     |  |  |
| Implementation                                       | : | <ul> <li>The business is planned to be scaled up by investment in existing goods like; Grocery Items etc</li> <li>Average 15% gain on sales.</li> <li>The shop is Own.</li> <li>The business is operating by entrepreneur. Existing No employee.</li> <li>Collects goods from Feni.</li> <li>Agreed grace period is 3 months.</li> </ul> |  |  |