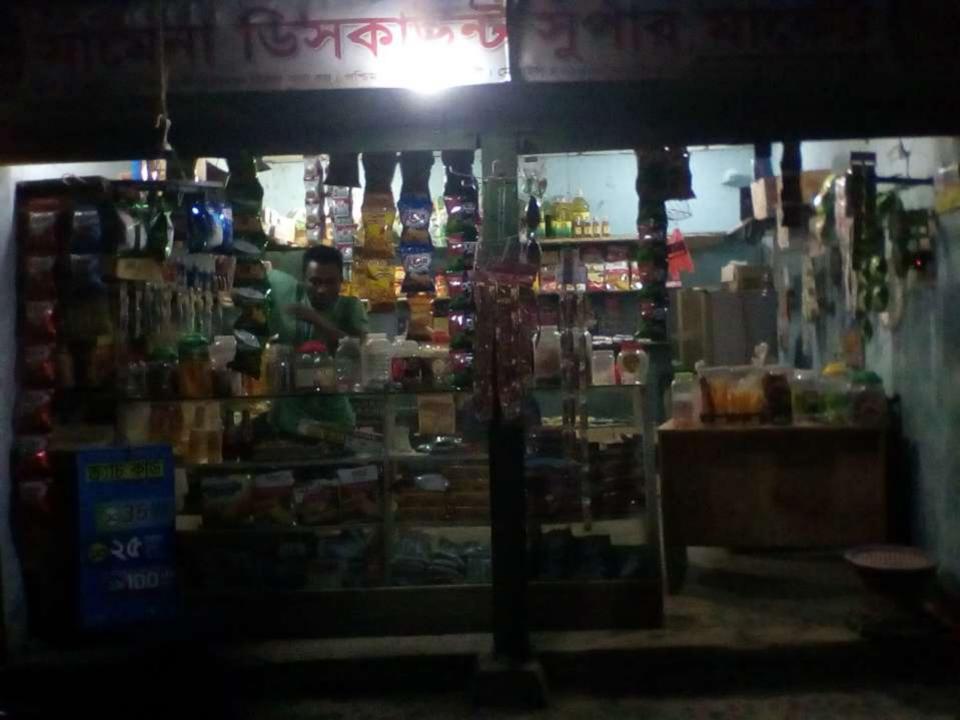

Pictures

| Proposed Nobin Udyokta Business Info                 |   |                                                                                                                                                                                                                                                                                                                                          |  |  |
|------------------------------------------------------|---|------------------------------------------------------------------------------------------------------------------------------------------------------------------------------------------------------------------------------------------------------------------------------------------------------------------------------------------|--|--|
| Business Name                                        | : | MAMENA STORE                                                                                                                                                                                                                                                                                                                             |  |  |
| Location                                             | : | West Ukilpara, Feni                                                                                                                                                                                                                                                                                                                      |  |  |
| Total Investment in BDT                              | : | BDT 120,000/-                                                                                                                                                                                                                                                                                                                            |  |  |
| Financing                                            | : | Self BDT: 70,000/- (from existing business) 42%<br>Required Investment BDT 50,000/- (as equity) 58%                                                                                                                                                                                                                                      |  |  |
| Present salary/drawings<br>from business (estimates) | : | BDT 5,000                                                                                                                                                                                                                                                                                                                                |  |  |
| Proposed Salary                                      | : | BDT 5,000                                                                                                                                                                                                                                                                                                                                |  |  |
| Size of shop                                         | : | 10 ft x 10 ft= 100 square ft                                                                                                                                                                                                                                                                                                             |  |  |
| Security                                             | : | None                                                                                                                                                                                                                                                                                                                                     |  |  |
| Implementation                                       | : | <ul> <li>The business is planned to be scaled up by investment in existing goods like; Grocery Items etc</li> <li>Average 15% gain on sales.</li> <li>The shop is Own.</li> <li>The business is operating by entrepreneur. Existing No employee.</li> <li>Collects goods from Feni.</li> <li>Agreed grace period is 3 months.</li> </ul> |  |  |