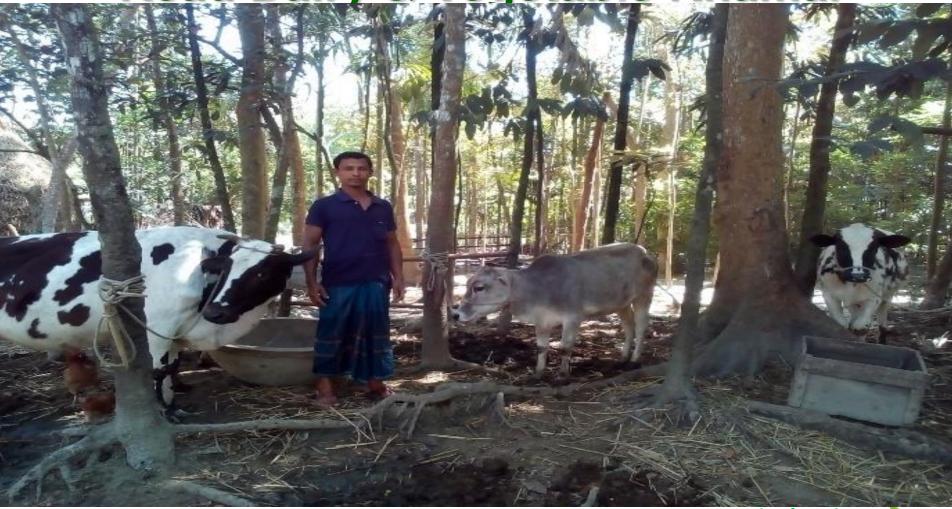

#### A Nobin Udyokta Project

Read Dairy & Vegetable Khamar



<u>Project by</u>: Md. Faruk Hosan NU Identified by: Md. Uzzal Hossain Verified By: Md. Tariqul Islam



Barisal Unit Anchal- 6 Barisal

## BRIEF BIO OF THE PROPOSED NOBIN UDYOKTA



| Name                                                                                                                                                          | :                                       | Md. Faruk Hosan                                                                                                                                                                                     |
|---------------------------------------------------------------------------------------------------------------------------------------------------------------|-----------------------------------------|----------