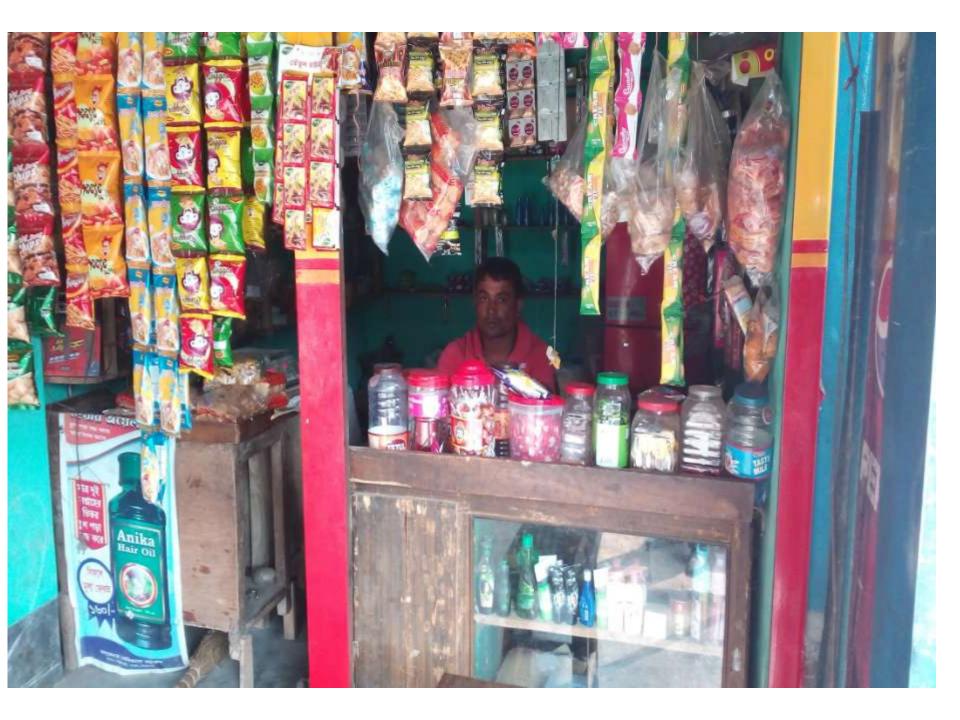

| Investment Pay Back (Including Ownership Tr.      |              |              |              |  |  |
| 2.3 | Fee)                                              | 24,000       | 24,000       | 24,000       |  |  |
|     | Total Cash Outflow                                | 84,000       | 24,000       | 24,000       |  |  |
| 3   | Net Cash Surplus                                  | 114,000      | 238,800      | 374,940      |  |  |

### **SWOT ANALYSIS**

# Strength

Employment: Self: 01 Family:0 Others:0

Experience & Skill: 5 Years Quality goods & services;

Skill and experience;

## WEAKNESS

Lack of Capital/Investment

## **O**PPORTUNITIES

Huge demand in the community Location of shop; -Bobanipor,pava. Regular customers;

### THREATS

Theft

Fire

Political unrest

# Pictures















# **FAMILY PICTURE**