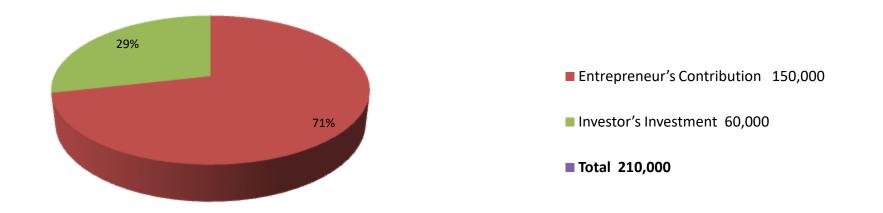

| Investment Breakdown |       |            |         |          |            |        |          |  |
|----------------------|-------|------------|---------|----------|------------|--------|----------|--|
|                      | Exist | ing        |         | Proposed |            |        |          |  |
| Particulars          | Qty.  | Unit Price | Amount  | Qty      | Unit Price | Amount | Proposed |  |
|                      |       |            | (BDT)   |          |            | (BDT)  | Total    |  |
| Rice                 | 10    | 2000       | 20,000  | 10       | 2,000      | 20,000 | 40,000   |  |
| Wheat                | 10    | 850        | 8,500   | 0        | 0          | 20,000 | 28,500   |  |
| bakary goods         |       |            | 15,000  | 0        | 0          | 0      | 15,000   |  |
| Oil                  | 0     | 0          | 10,000  | 0        | 0          | 10,000 | 20,000   |  |
| Spice                | 0     | 0          | 5,000   | 0        | 0          | 0      | 5,000    |  |
| Cosmatic             | 0     | 0          | 10,000  | 1        | 0          | 0      | 10,000   |  |
| Others               | 0     | 0          | 11,000  | 0        | 0          | 0      | 11,000   |  |
| Water                | 0     | 0          | 0       | 0        | 0          | 0      | 0        |  |
| Security             | 0     | 0          | 60,500  | 0        | 0          | 0      | 60,500   |  |
| Others               | 0     | 0          | 150,000 | 0        | 0          | 60,000 | 210,000  |  |