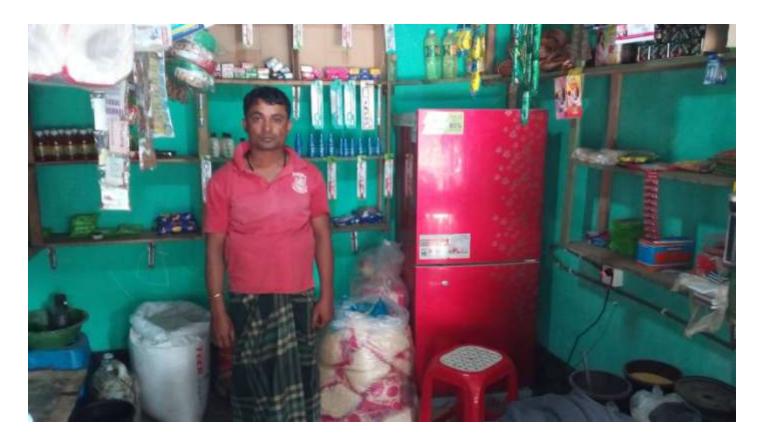

#### **Proposed NU Business Name: YUSUF STORE.**



Project identification and prepared by: Md. Sohel Mia, Rajshahi Unit, Rajshahi

Project verified by: MD. Mijanur Rahman patuary



| Brief Bio of The Proposed Nobin Udyokta                                                                                                         |         |                                                                                                                                                                                                   |  |  |
|-------------------------------------------------------------------------------------------------------------------------------------------------|---------|------------------------------------------------------------------------------------------------------------------------------------------------------