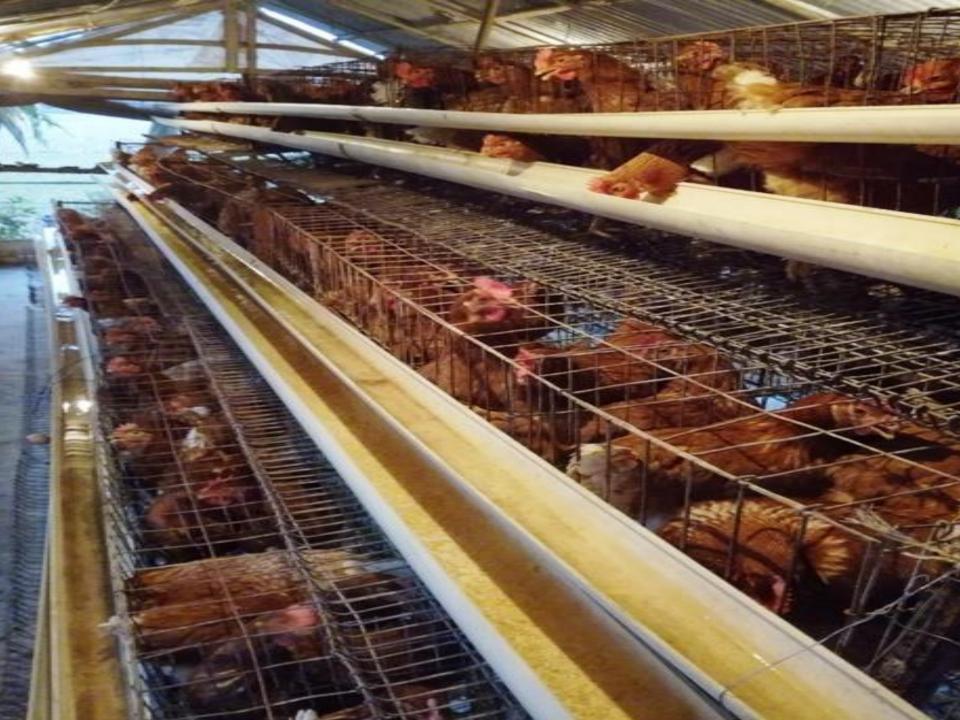

## PROPOSED BUSINESS Info.

| Business Name                                         | : | M/S. Maa Poultry Farm                                                                                 |
|-------------------------------------------------------|---|-------------------------------------------------------------------------------------------------------|
| Address/ Location                                     | : | Purbo Rahamatpur,Babugonj,Barisal.                                                                    |
| First Investment                                      |   | 20,000/=                                                                                              |
| Total Investment in BDT                               | : | 5,41,000/=                                                                                            |
| Financing                                             | : | Self BDT: 4,61,000/=(from existing business) -85% Required Investment BDT: 80,000/= (as equity) - 15% |
| Present salary/drawings from business (estimates)     | : | BDT 10,000                                                                                            |
| Proposed Salary                                       |   | BDT 10,000                                                                                            |
| i. Proposed Business % of present gross profit margin | : | 20%                                                                                                   |
| ii. Estimated % of proposed gross profit margin       | : | 20%                                                                                                   |
| iii. Number Of installment                            | : | 12 Installments                                                                                       |
|                                                       |   |                                                                                                       |

# Photographs