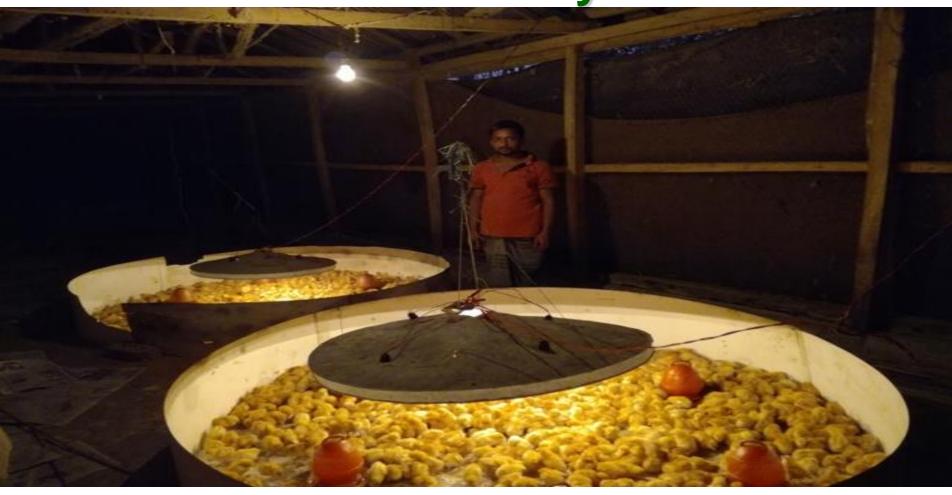

#### A Nobin Udyokta Project

## M/S Maa Poultry Farm



<u>Project by</u>: Md. Rajul Khan NU Identified by: Md Tariqul Islam Verified By: Md. Moksed Ali



Barisal Unit
Anchal- 6
Barisal

#### BRIEF BIO OF THE PROPOSED NOBIN UDYOKTA



| Name                                                                                                                                                          | :     | Md. Rajul Khan                                                                                                                                                                                                          |
|---------------------------------------------------------------------------------------------------------------------------------------------------------------|-------|-------------------------------------------------------------