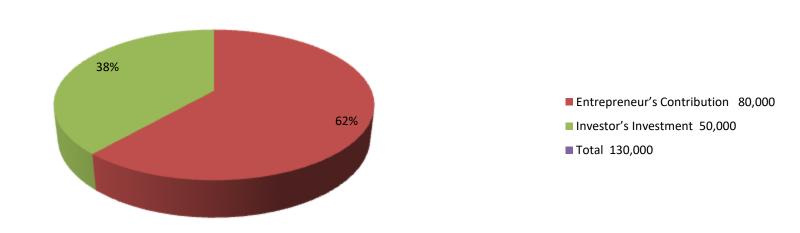

| Proposed Nobin Udyokta Business Info              |   |                                                                                                                                                                                                                                                                               |  |  |  |  |
|---------------------------------------------------|---|-------------------------------------------------------------------------------------------------------------------------------------------------------------------------------------------------------------------------------------------------------------------------------|--|--|--|--|
| Business Name                                     | : | SHAHAJAN GORUR KHAMAR                                                                                                                                                                                                                                                         |  |  |  |  |
| Location                                          | : | Jatragachi, kamarbari, bagmara,Rajshahi                                                                                                                                                                                                                                       |  |  |  |  |
| Total Investment in BDT                           | : | BDT 130,000                                                                                                                                                                                                                                                                   |  |  |  |  |
| Financing                                         | : | elf BDT 80,000-(from existing business) 62% equired Investment BDT 50,000/-(as equity) 38%                                                                                                                                                                                    |  |  |  |  |
| Present salary/drawings from business (estimates) | : | DT 5000/-                                                                                                                                                                                                                                                                     |  |  |  |  |
| Proposed Salary                                   | : | 5000/=                                                                                                                                                                                                                                                                        |  |  |  |  |
| Size of shop                                      | : | 10 ft x 10 = 100 ft                                                                                                                                                                                                                                                           |  |  |  |  |
| Security of the shop                              | : | -                                                                                                                                                                                                                                                                             |  |  |  |  |
| Implementation                                    | : | <ul> <li>The business is planned to be scaled up by investment in existing goods like; Farm</li> <li>The business is operating by entrepreneur. Existing no employees.</li> <li>Average gain</li> <li>The farm is owned.</li> <li>Agreed grace period is 3 months.</li> </ul> |  |  |  |  |

| Existing    |      |               |                 | Proposed |            |                 |                   |
|-------------|------|---------------|-----------------|----------|------------|-----------------|-------------------|
| Particulars | Qty. | Unit<br>Price | Amount<br>(BDT) | Qty      | Unit Price | Amount<br>(BDT) | Proposed<br>Total |
| cow         | 2    | 40,000        | 80,000          |          |            |                 | 80,000            |
| cow buy     |      |               |                 | 2        | 25000      | 50000           | 50,000            |
|             |      |               |                 |          |            |                 |                   |
|             |      |               |                 |          |            |                 |                   |
| Total       | 2    | 40000         | 80000           |          | 25000      | 50000           | 130000            |