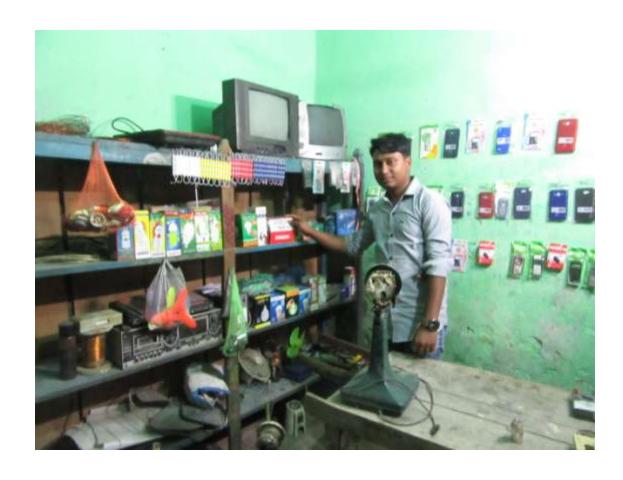

# Pictures

| Proposed Nobin Udyokta Business Info              |            |                                                                                                                                                                                                                                                                                                                                                                                                              |  |  |
|---------------------------------------------------|------------|--------------------------------------------------------------------------------------------------------------------------------------------------------------------------------------------------------------------------------------------------------------------------------------------------------------------------------------------------------------------------------------------------------------|--|--|
| Business Name                                     | <b> </b> : | NILA ELECTRONICS                                                                                                                                                                                                                                                                                                                                                                                             |  |  |
| Location                                          | :          | BIDIRPUR, PIRIJPUR, GODAGARI, RAJSHAHI                                                                                                                                                                                                                                                                                                                                                                       |  |  |
| Total Investment in BDT                           | :          | BDT 96000/-                                                                                                                                                                                                                                                                                                                                                                                                  |  |  |
| Financing                                         | :          | Self BDT 46,000/-(from existing business) 48% Required Investment BDT 50,000/-(as equity) 52%                                                                                                                                                                                                                                                                                                                |  |  |
| Present salary/drawings from business (estimates) | :          | BDT 5,000/-                                                                                                                                                                                                                                                                                                                                                                                                  |  |  |
| Proposed Salary                                   | <b>:</b>   | BDT 5,000/-                                                                                                                                                                                                                                                                                                                                                                                                  |  |  |
| Size of shop                                      | :          | 10ft x 08 ft= 80square ft                                                                                                                                                                                                                                                                                                                                                                                    |  |  |
| Security of the shop                              | :          | BDT 15,000/-                                                                                                                                                                                                                                                                                                                                                                                                 |  |  |
| Implementation                                    | :          | <ul> <li>The business is planned to be scaled up by investment in existing goods like; Garments business.</li> <li>Average 25% gain on sale.</li> <li>The business is operating by entrepreneur. Existing 1 employee.</li> <li>After getting equity fund 1 employ will be appointed.</li> <li>The shop is rented.</li> <li>Collects goods from Rajshahi</li> <li>Agreed grace period is 3 months.</li> </ul> |  |  |