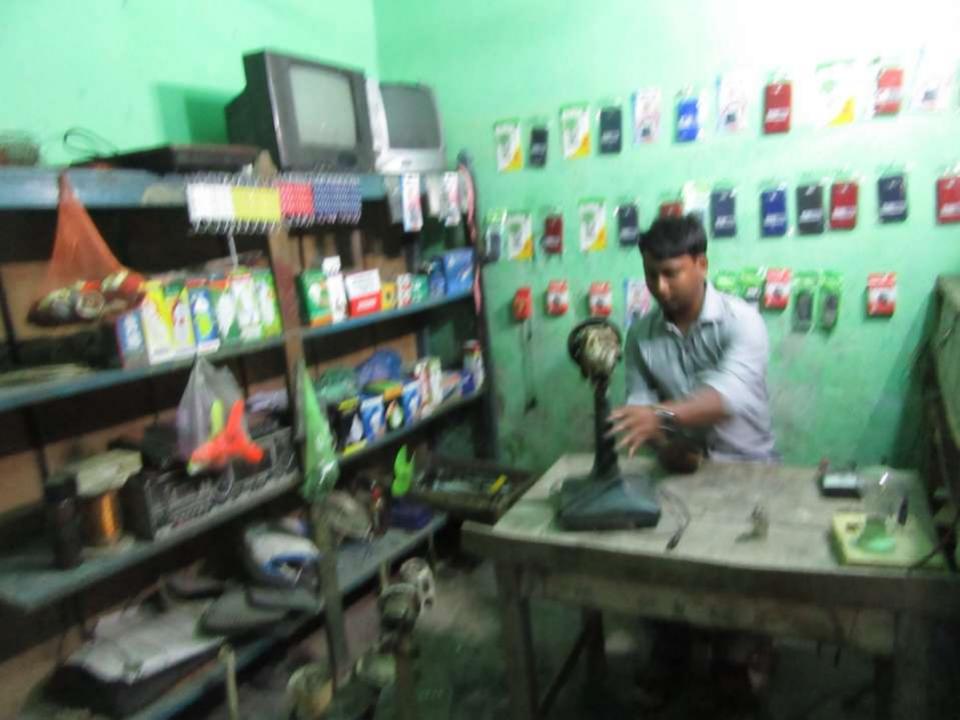

# Pictures

| Proposed Nobin Udyokta Business Info              |            |                                                                                                                                                                                                                                                                                                                                                                                                              |  |  |
|---------------------------------------------------|------------|--------------------------------------------------------------------------------------------------------------------------------------------------------------------------------------------------------------------------------------------------------------------------------------------------------------------------------------------------------------------------------------------------------------|--|--|
| Business Name                                     | <b> </b> : | NILA ELECTRONICS                                                                                                                                                                                                                                                                                                                                                                                             |  |  |
| Location                                          | :          | BIDIRPUR, PIRIJPUR, GODAGARI, RAJSHAHI                                                                                                                                                                                                                                                                                                                                                                       |  |  |
| Total Investment in BDT                           | :          | BDT 96000/-                                                                                                                                                                                                                                                                                                                                                                                                  |  |  |
| Financing                                         | :          | Self BDT 46,000/-(from existing business) 48% Required Investment BDT 50,000/-(as equity) 52%                                                                                                                                                                                                                                                                                                                |  |  |
| Present salary/drawings from business (estimates) | :          | BDT 5,000/-                                                                                                                                                                                                                                                                                                                                                                                                  |  |  |
| Proposed Salary                                   | <b>:</b>   | BDT 5,000/-                                                                                                                                                                                                                                                                                                                                                                                                  |  |  |
| Size of shop                                      | :          | 10ft x 08 ft= 80square ft                                                                                                                                                                                                                                                                                                                                                                                    |  |  |
| Security of the shop                              | :          | BDT 15,000/-                                                                                                                                                                                                                                                                                                                                                                                                 |  |  |
| Implementation                                    | :          | <ul> <li>The business is planned to be scaled up by investment in existing goods like; Garments business.</li> <li>Average 25% gain on sale.</li> <li>The business is operating by entrepreneur. Existing 1 employee.</li> <li>After getting equity fund 1 employ will be appointed.</li> <li>The shop is rented.</li> <li>Collects goods from Rajshahi</li> <li>Agreed grace period is 3 months.</li> </ul> |  |  |