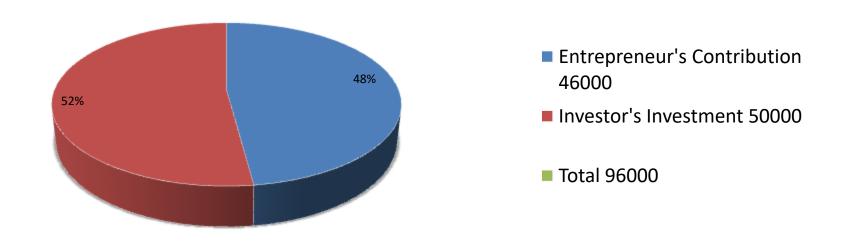

| Investment Breakdown |          |          |                |  |  |  |  |
|----------------------|----------|----------|----------------|--|--|--|--|
| Particulars          | Existing | Proposed | Proposed Total |  |  |  |  |
| Watch                | 20000    | 20000    | 40000          |  |  |  |  |
| Glass                | 4000     | 10000    | 14000          |  |  |  |  |
| batry                | 6000     | 0        | 6000           |  |  |  |  |
| electronic parts     | 10000    | 20000    | 30000          |  |  |  |  |
| Mobile Exsoris       | 6000     | 0        | 6000           |  |  |  |  |
|                      | 0        | 0        | 0              |  |  |  |  |
|                      | 0        | 0        | 0              |  |  |  |  |
|                      | 0        | 0        | 0              |  |  |  |  |
|                      | 0        | 0        | 0              |  |  |  |  |
| Total                | 46000    | 50000    | 96000          |  |  |  |  |