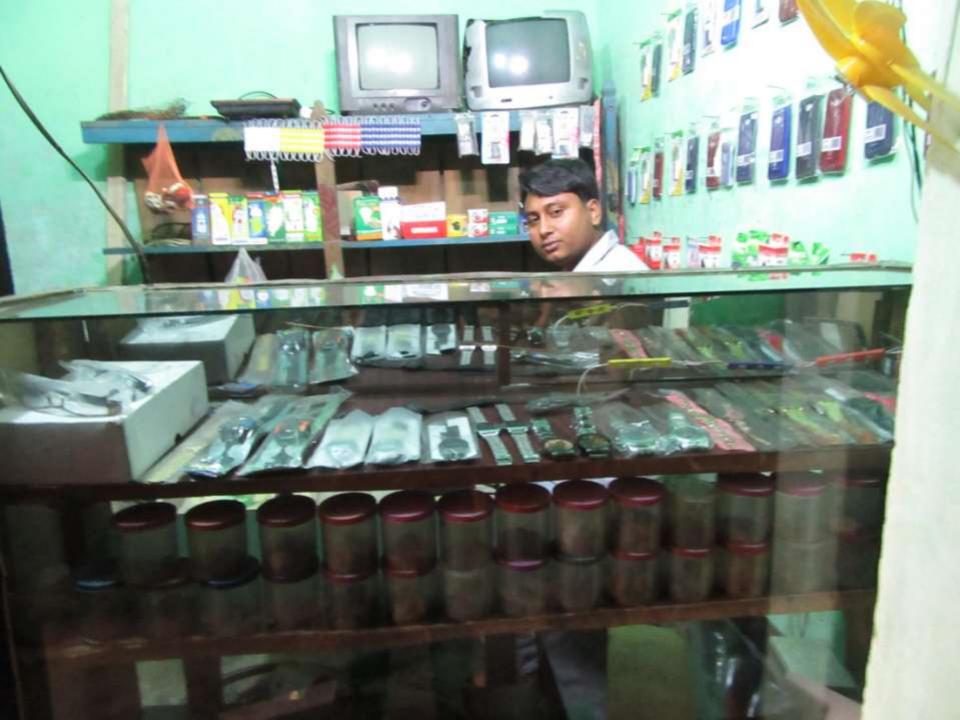

# Pictures

| Proposed Nobin Udyokta Business Info              |            |                                                                                                                                                                                                                                                                                                                                                                                                              |  |  |
|---------------------------------------------------|------------|--------------------------------------------------------------------------------------------------------------------------------------------------------------------------------------------------------------------------------------------------------------------------------------------------------------------------------------------------------------------------------------------------------------|--|--|
| Business Name                                     | <b> </b> : | NILA ELECTRONICS                                                                                                                                                                                                                                                                                                                                                                                             |  |  |
| Location                                          | :          | BIDIRPUR, PIRIJPUR, GODAGARI, RAJSHAHI                                                                                                                                                                                                                                                                                                                                                                       |  |  |
| Total Investment in BDT                           | :          | BDT 96000/-                                                                                                                                                                                                                                                                                                                                                                                                  |  |  |
| Financing                                         | :          | Self BDT 46,000/-(from existing business) 48% Required Investment BDT 50,000/-(as equity) 52%                                                                                                                                                                                                                                                                                                                |  |  |
| Present salary/drawings from business (estimates) | :          | BDT 5,000/-                                                                                                                                                                                                                                                                                                                                                                                                  |  |  |
| Proposed Salary                                   | <b>:</b>   | BDT 5,000/-                                                                                                                                                                                                                                                                                                                                                                                                  |  |  |
| Size of shop                                      | :          | 10ft x 08 ft= 80square ft                                                                                                                                                                                                                                                                                                                                                                                    |  |  |
| Security of the shop                              | :          | BDT 15,000/-                                                                                                                                                                                                                                                                                                                                                                                                 |  |  |
| Implementation                                    | :          | <ul> <li>The business is planned to be scaled up by investment in existing goods like; Garments business.</li> <li>Average 25% gain on sale.</li> <li>The business is operating by entrepreneur. Existing 1 employee.</li> <li>After getting equity fund 1 employ will be appointed.</li> <li>The shop is rented.</li> <li>Collects goods from Rajshahi</li> <li>Agreed grace period is 3 months.</li> </ul> |  |  |