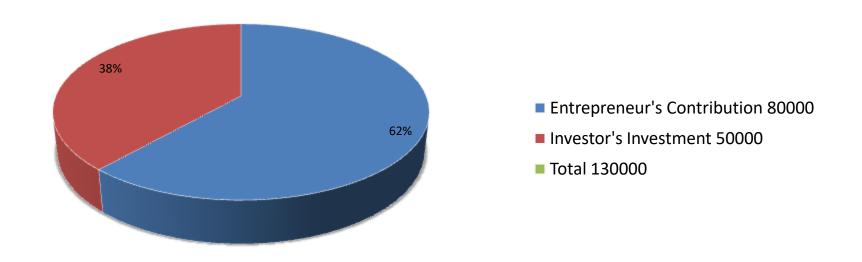

| Investment Breakdown |          |          |                |  |  |  |  |  |
|----------------------|----------|----------|----------------|--|--|--|--|--|
| Particulars          | Existing | Proposed | Proposed Total |  |  |  |  |  |
| Cow                  | 80000    | 40000    | 120000         |  |  |  |  |  |
| Food                 | 0        | 10000    | 10000          |  |  |  |  |  |
|                      | 0        | 0        | 0              |  |  |  |  |  |
| Total                |          |          |                |  |  |  |  |  |
| Total                | 80000    | 50000    | 130000         |  |  |  |  |  |