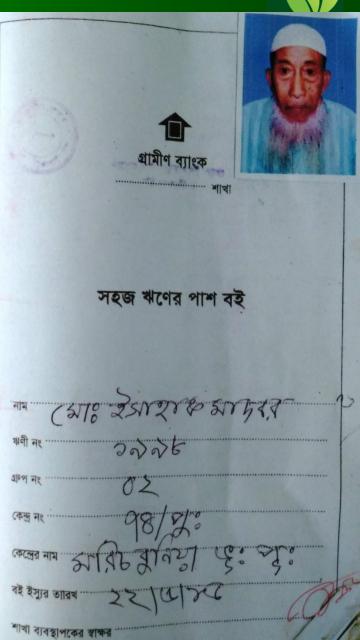

#### **BRIEF HISTORY OF GB LOAN Utilization by Family**

NU's Father has been a member of Grameen Bank Since 2002-2017. At first his Father took a loan amount of 5,000 BDT from GB. He invested the money In his own Business. NU's Father gradually improved their life standard by using GB loan.