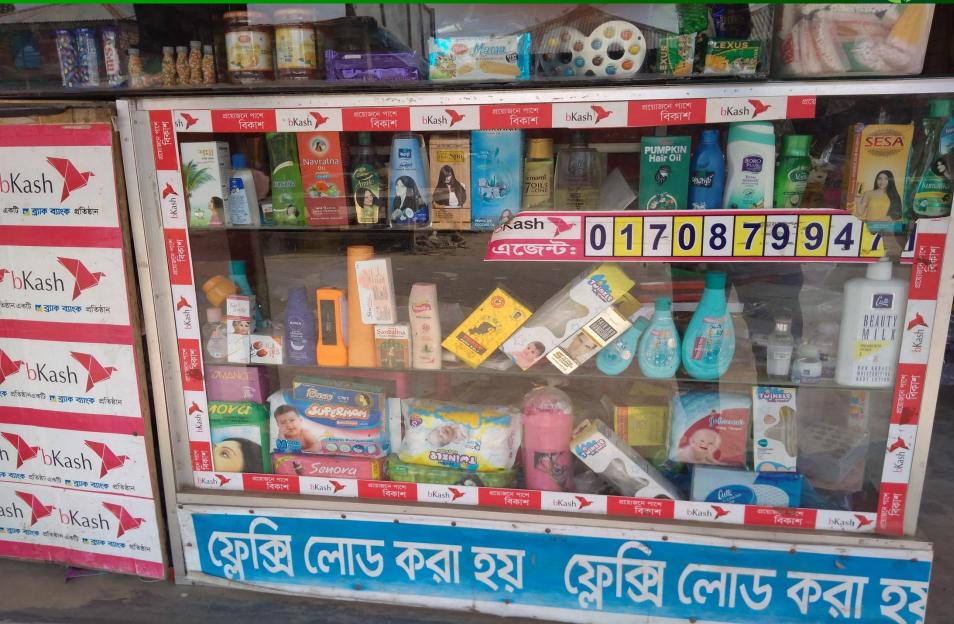

#### PRESENT & PROPOSED INVESTMENT Breakdown

| Present Stock item                    |          |  |  |  |  |  |  |  |  |
|---------------------------------------|----------|--|--|--|--|--|--|--|--|
| Product name                          | Amount   |  |  |  |  |  |  |  |  |
| Pen+Pencil+Khata                      | 20,000   |  |  |  |  |  |  |  |  |
| Brush+Body Spry+ Lotion               | 15,000   |  |  |  |  |  |  |  |  |
| Soap/Powder+Shampoo                   | 25,000   |  |  |  |  |  |  |  |  |
| Oil+Tisue+ Cream                      | 30,000   |  |  |  |  |  |  |  |  |
| Saving Item+Hair colour               | 15,000   |  |  |  |  |  |  |  |  |
| Chefs+ Choclate                       | 5,000    |  |  |  |  |  |  |  |  |
| Raber+ pencil cutter+colors pen       | 20,000   |  |  |  |  |  |  |  |  |
| Toy+gift item                         | 10,000   |  |  |  |  |  |  |  |  |
| Flexi + Bkash                         | 50,000   |  |  |  |  |  |  |  |  |
| Others Products(ice cream+Drinks+etc) | 20,000   |  |  |  |  |  |  |  |  |
| Total Present Stock                   | 2,10,000 |  |  |  |  |  |  |  |  |

| Proposed stock item                     |        |  |  |  |  |  |  |  |
|-----------------------------------------|--------|--|--|--|--|--|--|--|
| Product Name                            | Amount |  |  |  |  |  |  |  |
| Toy+gift item+lce<br>Cream+Water+Drinks | 20,000 |  |  |  |  |  |  |  |
| Cosmetics                               | 20,000 |  |  |  |  |  |  |  |
| Flexi + Bkash                           | 20,000 |  |  |  |  |  |  |  |
| Total Proposed Stock                    | 60,000 |  |  |  |  |  |  |  |