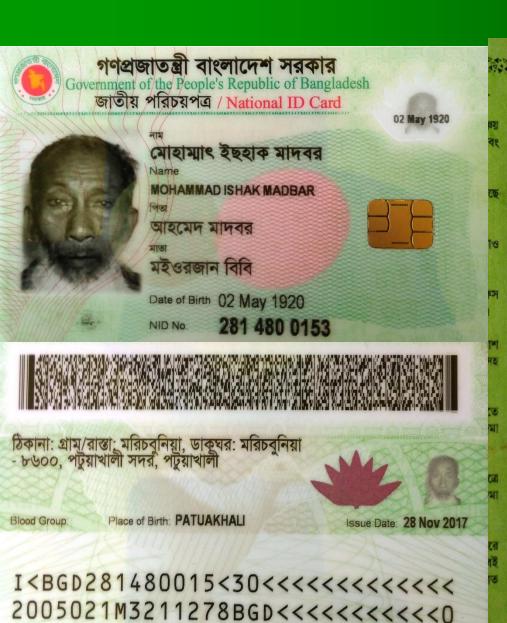

# Photographs

পটুয়াখালী সদর, পটুয়াখালী।

গণপ্রজাতন্ত্রী বাংলাদেশ সরকার Government of the People's Republic of Bangladesh জাতীয় পরিচয়পত্র / National ID Card

30 Mar 1986

Blood Group:

মোঃ আবু তালেব

Name

MD. ABU TALEB

পিতা

মোঃ ইসাহাক মাতুব্বর

মাতা

মোসাঃ সিরাতুননেসা

Date of Birth 30 Mar 1986

NID No.

ঠিকানা: গ্রাম/রাস্তা: মরিচবুনিয়া, ডাক্ঘর: মরিচবুনিয়া - ৮৬০০, পটুয়াখালী সদর, পটুয়াখালী

Place of Birth: JHALOKATI