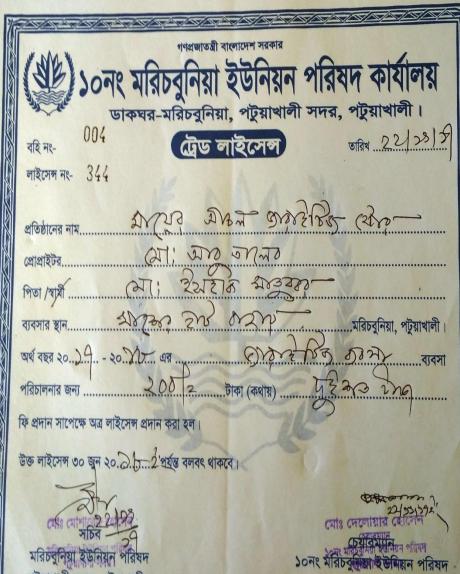

#### BRIEF BIO OF THE PROPOSED NOBIN UDYOKTA

(Continued)

| Present Occupation                       | :  | Varities Business         |
|------------------------------------------|----|---------------------------|
| Trade License Number                     | •• | 344                       |
| Initial Investment(Own & Family Support) |    | 50,000,Tk                 |
| Business Experiences:                    | :  | 09 years                  |
| Training Info.                           | :  | N/A                       |
| Other Own/Family Sources of Income       | :  | Father                    |
| Other Own/Family Sources of Liabilities  | :  | N/A                       |
| NU Contact Info                          | :  | 01716-884569              |
| NU Project Source/Reference              | :  | GT Patuakhali Unit Office |