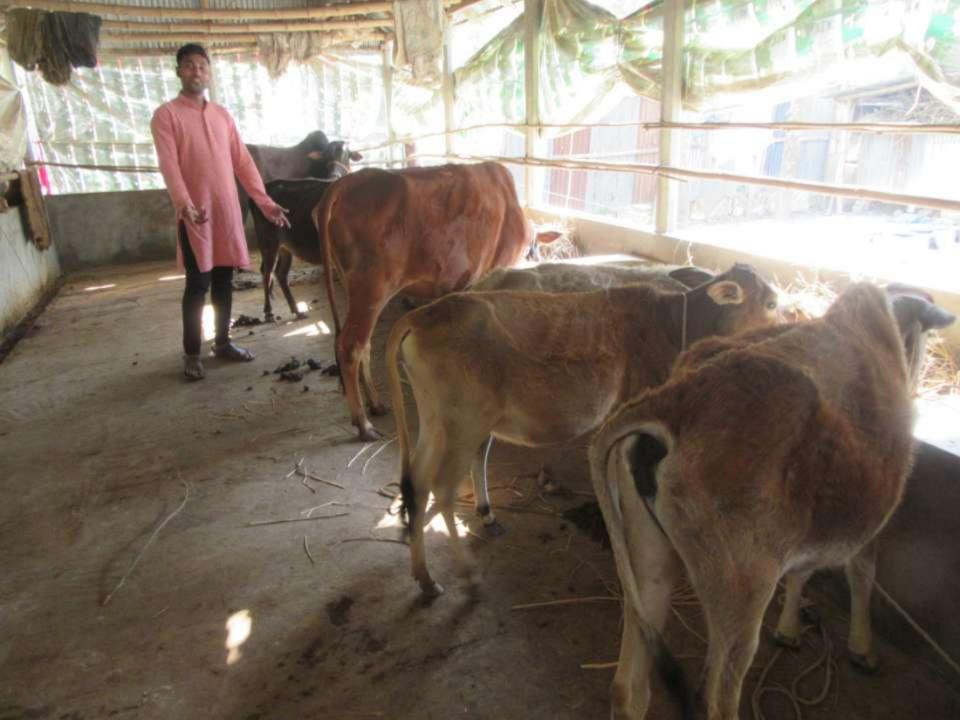

# Pictures

| Proposed Nobin Udyokta Business Info4             |   |                                                                                                                                                                                                                                                                                                                |  |  |  |
|---------------------------------------------------|---|----------------------------------------------------------------------------------------------------------------------------------------------------------------------------------------------------------------------------------------------------------------------------------------------------------------|--|--|--|
| Business Name                                     | : | MASUM DAIRY FARM                                                                                                                                                                                                                                                                                               |  |  |  |
| Location                                          | : | Tangra                                                                                                                                                                                                                                                                                                         |  |  |  |
| Total Investment in BDT                           | : | BDT 400,000/-                                                                                                                                                                                                                                                                                                  |  |  |  |
| Financing                                         | : | Self BDT 300,000/- (from existing business) 75% Required Investment BDT 100,000/- (as equity) 25%                                                                                                                                                                                                              |  |  |  |
| Present salary/drawings from business (estimates) | : | BDT 5,000/-                                                                                                                                                                                                                                                                                                    |  |  |  |
| Proposed Salary                                   | : | BDT 5,000/-                                                                                                                                                                                                                                                                                                    |  |  |  |
| Size of shop                                      | : | 15 ft x 25 ft = 375sq. ft                                                                                                                                                                                                                                                                                      |  |  |  |
| Security of the shop                              | : | Nill                                                                                                                                                                                                                                                                                                           |  |  |  |
| Implementation                                    | : | <ul> <li>The business is planned to be scaled up by investment in cow rearing.</li> <li>Average 85% gain on sales.</li> <li>The business is operated by entrepreneur. Existing no employee.</li> <li>The farm is own.</li> <li>Collects cows from Sreepur</li> <li>Agreed grace period is 3 months.</li> </ul> |  |  |  |