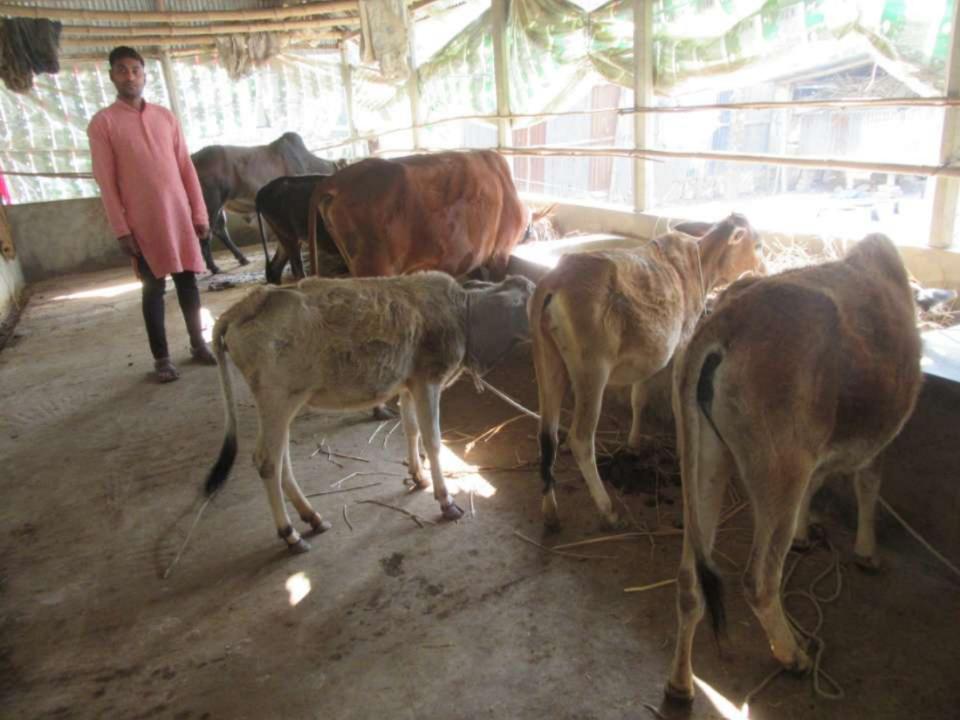

# Pictures

| Proposed Nobin Udyokta Business Info4             |   |                                                                                                                                                                                                                                                                                                                |  |  |  |
|---------------------------------------------------|---|----------------------------------------------------------------------------------------------------------------------------------------------------------------------------------------------------------------------------------------------------------------------------------------------------------------|--|--|--|
| Business Name                                     | : | MASUM DAIRY FARM                                                                                                                                                                                                                                                                                               |  |  |  |
| Location                                          | : | Tangra                                                                                                                                                                                                                                                                                                         |  |  |  |
| Total Investment in BDT                           | : | BDT 400,000/-                                                                                                                                                                                                                                                                                                  |  |  |  |
| Financing                                         | : | Self BDT 300,000/- (from existing business) 75% Required Investment BDT 100,000/- (as equity) 25%                                                                                                                                                                                                              |  |  |  |
| Present salary/drawings from business (estimates) | : | BDT 5,000/-                                                                                                                                                                                                                                                                                                    |  |  |  |
| Proposed Salary                                   | : | BDT 5,000/-                                                                                                                                                                                                                                                                                                    |  |  |  |
| Size of shop                                      | : | 15 ft x 25 ft = 375sq. ft                                                                                                                                                                                                                                                                                      |  |  |  |
| Security of the shop                              | : | Nill                                                                                                                                                                                                                                                                                                           |  |  |  |
| Implementation                                    | : | <ul> <li>The business is planned to be scaled up by investment in cow rearing.</li> <li>Average 85% gain on sales.</li> <li>The business is operated by entrepreneur. Existing no employee.</li> <li>The farm is own.</li> <li>Collects cows from Sreepur</li> <li>Agreed grace period is 3 months.</li> </ul> |  |  |  |