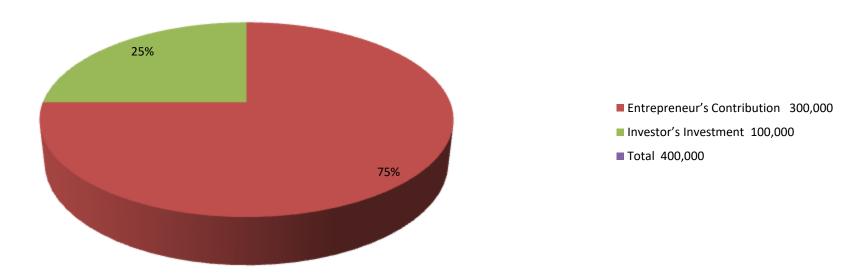

| Investment Breakdown |      |            |         |          |            |         |                |
|----------------------|------|------------|---------|----------|------------|---------|----------------|
| Existing             |      |            |         | Proposed |            |         |                |
| Particulars          | Qty. | Unit Price | Amount  | Qty.     | Unit Price | Amount  | Proposed Total |
|                      |      |            | (BDT)   |          |            | (BDT)   |                |
| Cow                  | 3    | 50,000     | 150,000 | 1        | 100,000    | 100,000 | 250,000        |
| Calf                 | 2    | 50,000     | 100,000 |          |            | 0       | 100,000        |
| Cow                  | 2    | 25000      | 50000   |          |            |         | 50000          |
|                      |      |            | 300,000 |          |            | 100,000 | 400000         |