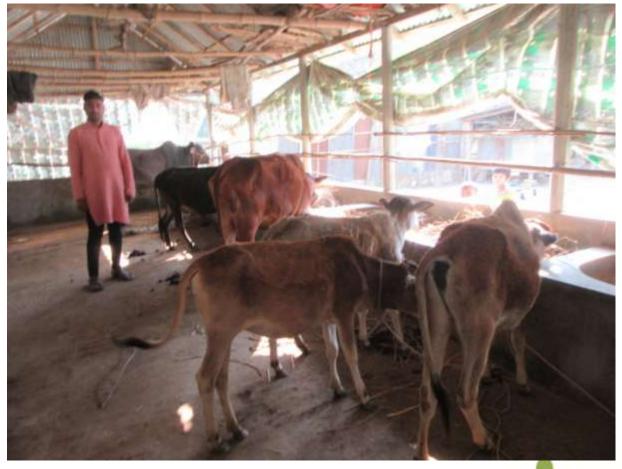

# Pictures

| Proposed Nobin Udyokta Business Info4             |   |                                                                                                                                                                                                                                                                                                                |  |  |  |
|---------------------------------------------------|---|----------------------------------------------------------------------------------------------------------------------------------------------------------------------------------------------------------------------------------------------------------------------------------------------------------------|--|--|--|
| Business Name                                     | : | MASUM DAIRY FARM                                                                                                                                                                                                                                                                                               |  |  |  |
| Location                                          | : | Tangra                                                                                                                                                                                                                                                                                                         |  |  |  |
| Total Investment in BDT                           | : | BDT 400,000/-                                                                                                                                                                                                                                                                                                  |  |  |  |
| Financing                                         | : | Self BDT 300,000/- (from existing business) 75% Required Investment BDT 100,000/- (as equity) 25%                                                                                                                                                                                                              |  |  |  |
| Present salary/drawings from business (estimates) | : | BDT 5,000/-                                                                                                                                                                                                                                                                                                    |  |  |  |
| Proposed Salary                                   | : | BDT 5,000/-                                                                                                                                                                                                                                                                                                    |  |  |  |
| Size of shop                                      | : | 15 ft x 25 ft = 375sq. ft                                                                                                                                                                                                                                                                                      |  |  |  |
| Security of the shop                              | : | Nill                                                                                                                                                                                                                                                                                                           |  |  |  |
| Implementation                                    | : | <ul> <li>The business is planned to be scaled up by investment in cow rearing.</li> <li>Average 85% gain on sales.</li> <li>The business is operated by entrepreneur. Existing no employee.</li> <li>The farm is own.</li> <li>Collects cows from Sreepur</li> <li>Agreed grace period is 3 months.</li> </ul> |  |  |  |