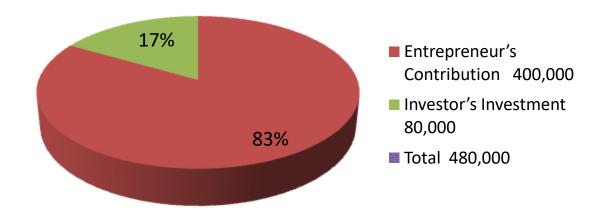

| Proposed Nobin Udyokta Business Info4             |   |                                                                                                                                                                                                                                                                                                                |  |  |  |
|---------------------------------------------------|---|----------------------------------------------------------------------------------------------------------------------------------------------------------------------------------------------------------------------------------------------------------------------------------------------------------------|--|--|--|
| Business Name                                     | : | M/S MONDAL POULTRY FARM                                                                                                                                                                                                                                                                                        |  |  |  |
| Location                                          | : | Tangra                                                                                                                                                                                                                                                                                                         |  |  |  |
| Total Investment in BDT                           | : | BDT 480,000/-                                                                                                                                                                                                                                                                                                  |  |  |  |
| Financing                                         | : | Self BDT 400,000/- (from existing business) 83%<br>Required Investment BDT 80,000/- (as equity) 17%                                                                                                                                                                                                            |  |  |  |
| Present salary/drawings from business (estimates) | : | BDT 5,000/-                                                                                                                                                                                                                                                                                                    |  |  |  |
| Proposed Salary                                   | : | BDT 5,000/-                                                                                                                                                                                                                                                                                                    |  |  |  |
| Size of shop                                      | : | 30 ft x 30 ft = 900sq. ft                                                                                                                                                                                                                                                                                      |  |  |  |
| Security of the shop                              | : | Nill                                                                                                                                                                                                                                                                                                           |  |  |  |
| Implementation                                    | : | <ul> <li>The business is planned to be scaled up by investment in cow rearing.</li> <li>Average 85% gain on sales.</li> <li>The business is operated by entrepreneur. Existing no employee.</li> <li>The farm is own.</li> <li>Collects cows from Sreepur</li> <li>Agreed grace period is 3 months.</li> </ul> |  |  |  |