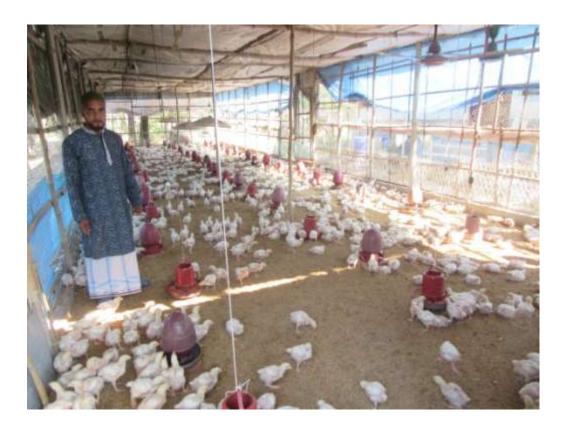

#### Proposed NU Business Name: M/S MONDAL POULTRY FARM



Project identification and prepared by:Mahfuzur Rahaman Sreepur Unit, Gazipur

Project verified by: Md. Siddikur Rahman



| Brief Bio of The Proposed Nobin Udyokta                                                                        |    |                                                                                                                                                                                                                     |  |  |  |
|----------------------------------------------------------------------------------------------------------------|----|---------------------------------------------------------------------------------------------------------------------------------------------------------------------------------------------------------------------