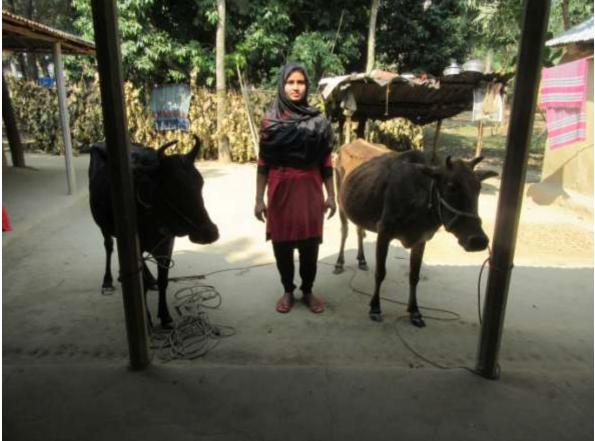

| Proposed Nobin Udyokta Business Info4                |   |                                                                                                                                                                                                                                                                                                                |  |  |  |
|------------------------------------------------------|---|----------------------------------------------------------------------------------------------------------------------------------------------------------------------------------------------------------------------------------------------------------------------------------------------------------------|--|--|--|
| Business Name                                        | : | RIMA DAIRY FARM                                                                                                                                                                                                                                                                                                |  |  |  |
| Location                                             | : | Dori khojkani                                                                                                                                                                                                                                                                                                  |  |  |  |
| Total Investment in BDT                              | : | BDT 180,000/-                                                                                                                                                                                                                                                                                                  |  |  |  |
| Financing                                            | : | Self BDT 100,000/- (from existing business) 56%                                                                                                                                                                                                                                                                |  |  |  |
|                                                      |   | Required Investment BDT 80,000/- (as equity) 44%                                                                                                                                                                                                                                                               |  |  |  |
| Present salary/drawings<br>from business (estimates) | : | BDT 5,000/-                                                                                                                                                                                                                                                                                                    |  |  |  |
| Proposed Salary                                      | : | BDT 5,000/-                                                                                                                                                                                                                                                                                                    |  |  |  |
| Size of shop                                         | : | 10 ft x 10 ft = 100sq. ft                                                                                                                                                                                                                                                                                      |  |  |  |
| Security of the shop                                 | : | Nill                                                                                                                                                                                                                                                                                                           |  |  |  |
| Implementation                                       | : | <ul> <li>The business is planned to be scaled up by investment in cow rearing.</li> <li>Average 85% gain on sales.</li> <li>The business is operated by entrepreneur. Existing no employee.</li> <li>The farm is own.</li> <li>Collects cows from Sreepur</li> <li>Agreed grace period is 3 months.</li> </ul> |  |  |  |

## **FAMILY PICTURE**