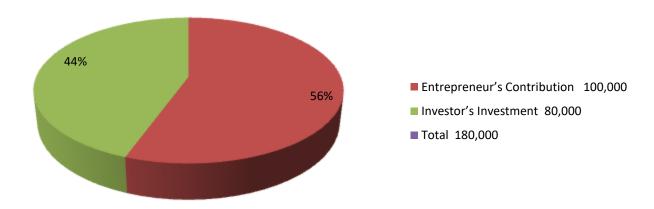

| Proposed Nobin Udyokta Business Info4                |   |                                                                                                                                                                                                                                                                                                                |  |  |  |
|------------------------------------------------------|---|----------------------------------------------------------------------------------------------------------------------------------------------------------------------------------------------------------------------------------------------------------------------------------------------------------------|--|--|--|
| Business Name                                        | : | RIMA DAIRY FARM                                                                                                                                                                                                                                                                                                |  |  |  |
| Location                                             | : | Dori khojkani                                                                                                                                                                                                                                                                                                  |  |  |  |
| Total Investment in BDT                              | : | BDT 180,000/-                                                                                                                                                                                                                                                                                                  |  |  |  |
| Financing                                            | : | Self BDT 100,000/- (from existing business) 56%                                                                                                                                                                                                                                                                |  |  |  |
|                                                      |   | Required Investment BDT 80,000/- (as equity) 44%                                                                                                                                                                                                                                                               |  |  |  |
| Present salary/drawings<br>from business (estimates) | : | BDT 5,000/-                                                                                                                                                                                                                                                                                                    |  |  |  |
| Proposed Salary                                      | : | BDT 5,000/-                                                                                                                                                                                                                                                                                                    |  |  |  |
| Size of shop                                         | : | 10 ft x 10 ft = 100sq. ft                                                                                                                                                                                                                                                                                      |  |  |  |
| Security of the shop                                 | : | Nill                                                                                                                                                                                                                                                                                                           |  |  |  |
| Implementation                                       | : | <ul> <li>The business is planned to be scaled up by investment in cow rearing.</li> <li>Average 85% gain on sales.</li> <li>The business is operated by entrepreneur. Existing no employee.</li> <li>The farm is own.</li> <li>Collects cows from Sreepur</li> <li>Agreed grace period is 3 months.</li> </ul> |  |  |  |