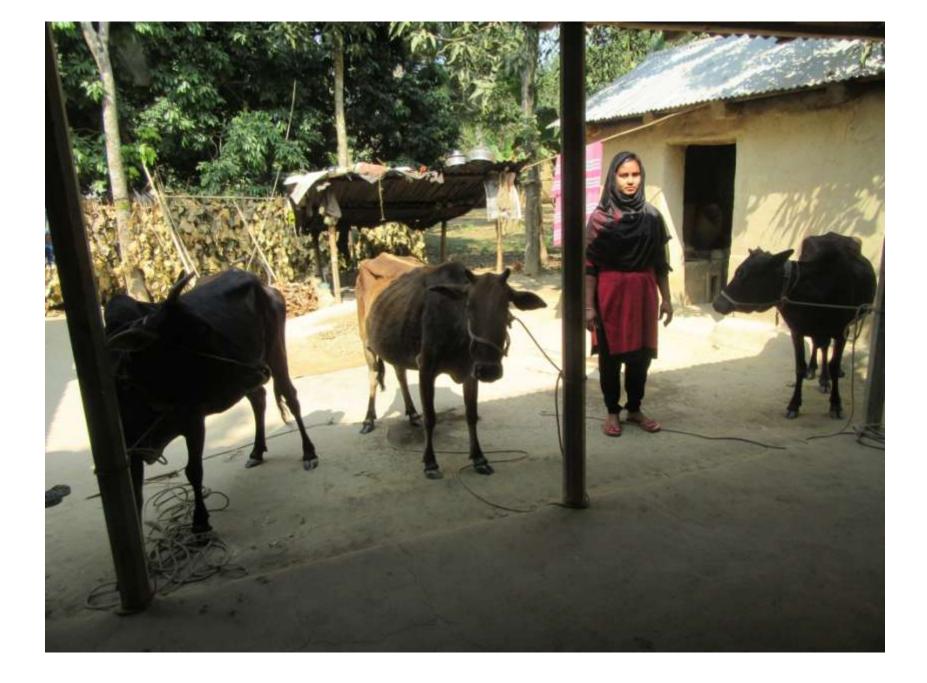

| Proposed Nobin Udyokta Business Info4                |   |                                                                                                                                                                                                                                                                                                                |  |  |  |
|------------------------------------------------------|---|----------------------------------------------------------------------------------------------------------------------------------------------------------------------------------------------------------------------------------------------------------------------------------------------------------------|--|--|--|
| Business Name                                        | : | RIMA DAIRY FARM                                                                                                                                                                                                                                                                                                |  |  |  |
| Location                                             | : | Dori khojkani                                                                                                                                                                                                                                                                                                  |  |  |  |
| Total Investment in BDT                              | : | BDT 180,000/-                                                                                                                                                                                                                                                                                                  |  |  |  |
| Financing                                            | : | Self BDT 100,000/- (from existing business) 56%                                                                                                                                                                                                                                                                |  |  |  |
|                                                      |   | Required Investment BDT 80,000/- (as equity) 44%                                                                                                                                                                                                                                                               |  |  |  |
| Present salary/drawings<br>from business (estimates) | : | BDT 5,000/-                                                                                                                                                                                                                                                                                                    |  |  |  |
| Proposed Salary                                      | : | BDT 5,000/-                                                                                                                                                                                                                                                                                                    |  |  |  |
| Size of shop                                         | : | 10 ft x 10 ft = 100sq. ft                                                                                                                                                                                                                                                                                      |  |  |  |
| Security of the shop                                 | : | Nill                                                                                                                                                                                                                                                                                                           |  |  |  |
| Implementation                                       | : | <ul> <li>The business is planned to be scaled up by investment in cow rearing.</li> <li>Average 85% gain on sales.</li> <li>The business is operated by entrepreneur. Existing no employee.</li> <li>The farm is own.</li> <li>Collects cows from Sreepur</li> <li>Agreed grace period is 3 months.</li> </ul> |  |  |  |

## **FAMILY PICTURE**