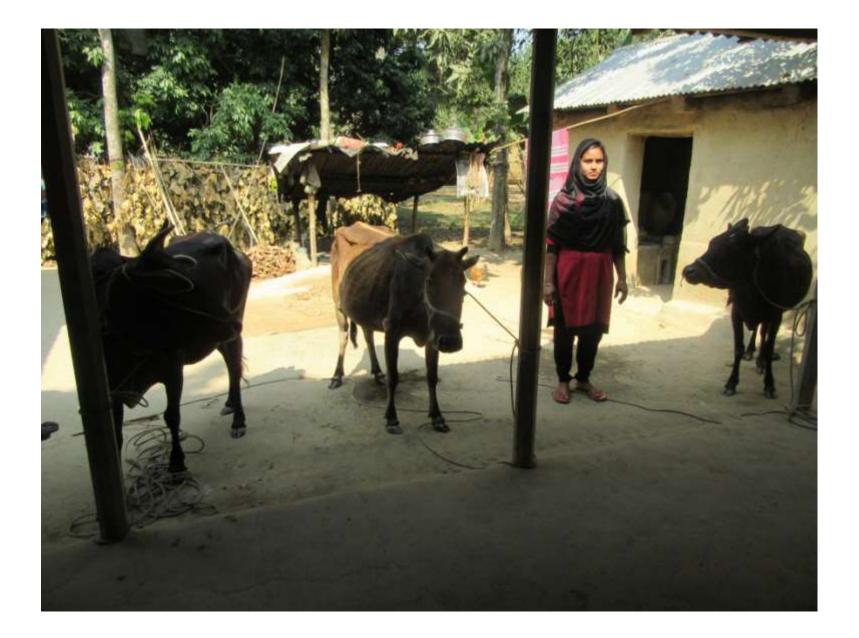

| Proposed Nobin Udyokta Business Info4                |   |                                                                                                                                                                                                                                                                                                                |  |  |  |
|------------------------------------------------------|---|----------------------------------------------------------------------------------------------------------------------------------------------------------------------------------------------------------------------------------------------------------------------------------------------------------------|--|--|--|
| Business Name                                        | : | RIMA DAIRY FARM                                                                                                                                                                                                                                                                                                |  |  |  |
| Location                                             | : | Dori khojkani                                                                                                                                                                                                                                                                                                  |  |  |  |
| Total Investment in BDT                              | : | BDT 180,000/-                                                                                                                                                                                                                                                                                                  |  |  |  |
| Financing                                            | : | Self BDT 100,000/- (from existing business) 56%                                                                                                                                                                                                                                                                |  |  |  |
|                                                      |   | Required Investment BDT 80,000/- (as equity) 44%                                                                                                                                                                                                                                                               |  |  |  |
| Present salary/drawings<br>from business (estimates) | : | BDT 5,000/-                                                                                                                                                                                                                                                                                                    |  |  |  |
| Proposed Salary                                      | : | BDT 5,000/-                                                                                                                                                                                                                                                                                                    |  |  |  |
| Size of shop                                         | : | 10 ft x 10 ft = 100sq. ft                                                                                                                                                                                                                                                                                      |  |  |  |
| Security of the shop                                 | : | Nill                                                                                                                                                                                                                                                                                                           |  |  |  |
| Implementation                                       | : | <ul> <li>The business is planned to be scaled up by investment in cow rearing.</li> <li>Average 85% gain on sales.</li> <li>The business is operated by entrepreneur. Existing no employee.</li> <li>The farm is own.</li> <li>Collects cows from Sreepur</li> <li>Agreed grace period is 3 months.</li> </ul> |  |  |  |

## **FAMILY PICTURE**