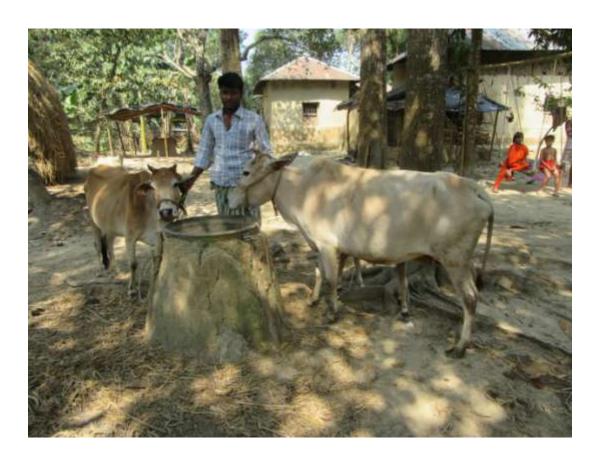

| Proposed Nobin Udyokta Business Info4             |   |                                                                                                                                                                                                                                                                                                                |  |  |  |
|---------------------------------------------------|---|----------------------------------------------------------------------------------------------------------------------------------------------------------------------------------------------------------------------------------------------------------------------------------------------------------------|--|--|--|
| Business Name                                     | : | NABI DAIRY FARM                                                                                                                                                                                                                                                                                                |  |  |  |
| Location                                          | : | Phaliad                                                                                                                                                                                                                                                                                                        |  |  |  |
| Total Investment in BDT                           | : | BDT 250,000/-                                                                                                                                                                                                                                                                                                  |  |  |  |
| Financing                                         | : | Self BDT 170,000/- (from existing business) 68%<br>Required Investment BDT 80,000/- (as equity) 32%                                                                                                                                                                                                            |  |  |  |
| Present salary/drawings from business (estimates) | : | BDT 5,000/-                                                                                                                                                                                                                                                                                                    |  |  |  |
| Proposed Salary                                   | : | BDT 5,000/-                                                                                                                                                                                                                                                                                                    |  |  |  |
| Size of shop                                      | : | 10 ft x 10 ft = 100sq. ft                                                                                                                                                                                                                                                                                      |  |  |  |
| Security of the shop                              | : | Nill                                                                                                                                                                                                                                                                                                           |  |  |  |
| Implementation                                    | : | <ul> <li>The business is planned to be scaled up by investment in cow rearing.</li> <li>Average 85% gain on sales.</li> <li>The business is operated by entrepreneur. Existing no employee.</li> <li>The farm is own.</li> <li>Collects cows from Sreepur</li> <li>Agreed grace period is 3 months.</li> </ul> |  |  |  |

# Pictures