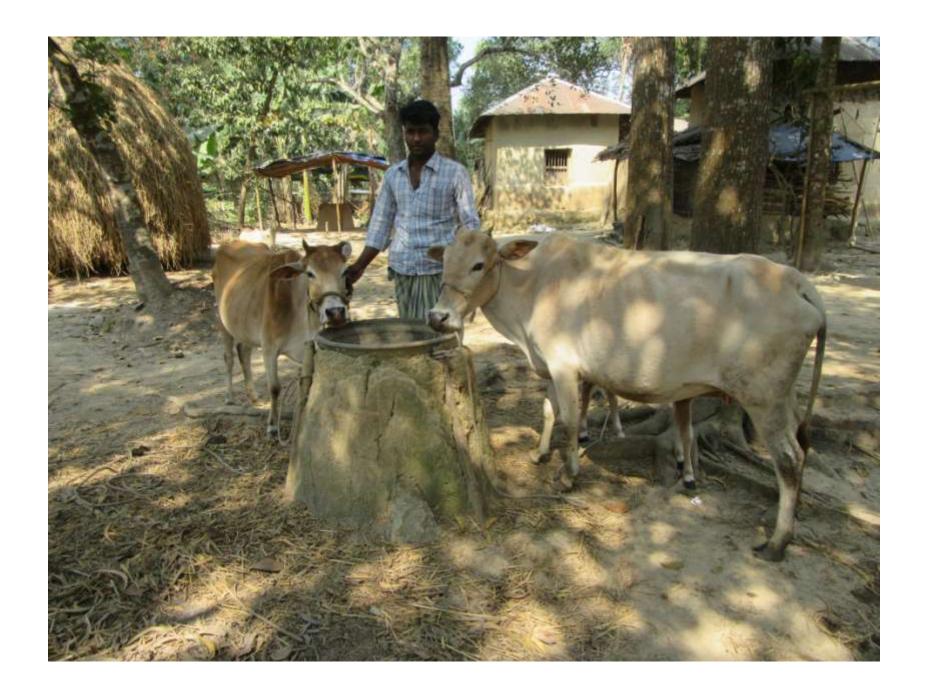

| Proposed Nobin Udyokta Business Info4             |   |                                                                                                                                                                                                                                                                                                                |  |  |  |
|---------------------------------------------------|---|----------------------------------------------------------------------------------------------------------------------------------------------------------------------------------------------------------------------------------------------------------------------------------------------------------------|--|--|--|
| Business Name                                     | : | NABI DAIRY FARM                                                                                                                                                                                                                                                                                                |  |  |  |
| Location                                          | : | Phaliad                                                                                                                                                                                                                                                                                                        |  |  |  |
| Total Investment in BDT                           | : | BDT 250,000/-                                                                                                                                                                                                                                                                                                  |  |  |  |
| Financing                                         | : | Self BDT 170,000/- (from existing business) 68%<br>Required Investment BDT 80,000/- (as equity) 32%                                                                                                                                                                                                            |  |  |  |
| Present salary/drawings from business (estimates) | : | BDT 5,000/-                                                                                                                                                                                                                                                                                                    |  |  |  |
| Proposed Salary                                   | : | BDT 5,000/-                                                                                                                                                                                                                                                                                                    |  |  |  |
| Size of shop                                      | : | 10 ft x 10 ft = 100sq. ft                                                                                                                                                                                                                                                                                      |  |  |  |
| Security of the shop                              | : | Nill                                                                                                                                                                                                                                                                                                           |  |  |  |
| Implementation                                    | : | <ul> <li>The business is planned to be scaled up by investment in cow rearing.</li> <li>Average 85% gain on sales.</li> <li>The business is operated by entrepreneur. Existing no employee.</li> <li>The farm is own.</li> <li>Collects cows from Sreepur</li> <li>Agreed grace period is 3 months.</li> </ul> |  |  |  |

# Pictures