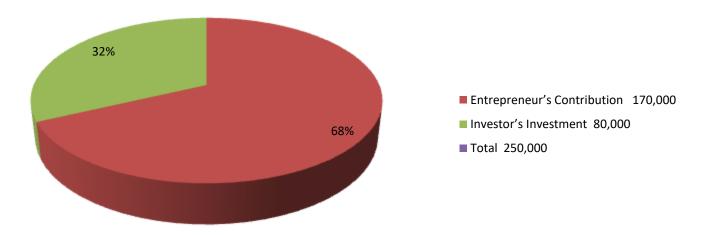

| Investment Breakdown |      |            |         |                                |        |        |                |  |  |
|----------------------|------|------------|---------|--------------------------------|--------|--------|----------------|--|--|
| Existing             |      |            |         | Proposed                       |        |        |                |  |  |
| Particulars          | Qty. | Unit Price | Amount  | Qty. Unit Price Amount Propose |        |        | Proposed Total |  |  |
|                      |      |            | (BDT)   |                                |        | (BDT)  |                |  |  |
| Cow                  | 2    | 50,000     | 100,000 | 1                              | 80,000 | 80,000 | 180,000        |  |  |
| Calf                 | 2    | 15000      | 30,000  |                                |        |        | 30,000         |  |  |
| Ox                   | 1    | 40000      | 40,000  |                                |        |        | 40,000         |  |  |
|                      |      |            | 170000  | 1                              |        | 80000  | 250000         |  |  |