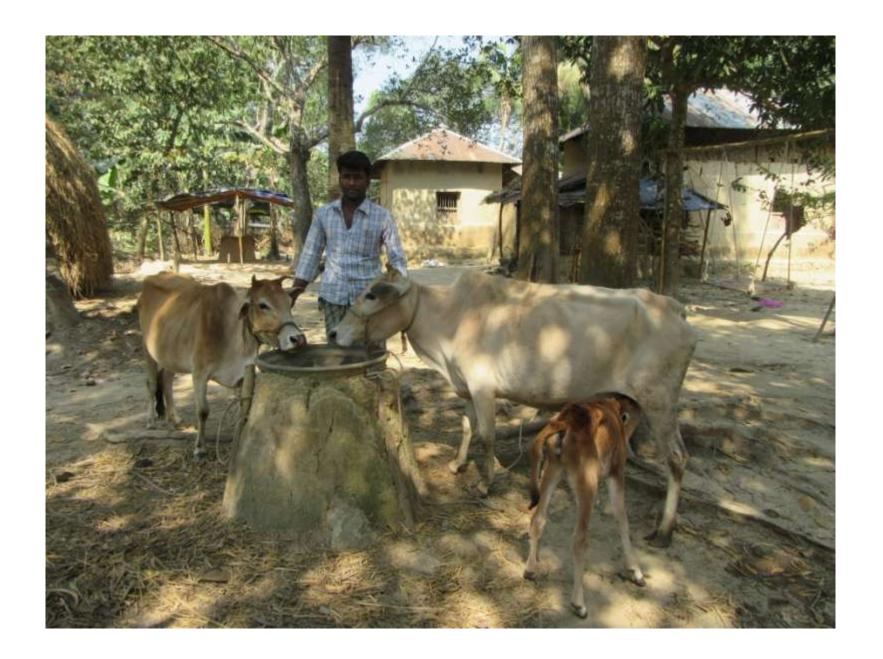

| Proposed Nobin Udyokta Business Info4             |   |                                                                                                                                                                                                                                                                                                                |  |  |  |
|---------------------------------------------------|---|----------------------------------------------------------------------------------------------------------------------------------------------------------------------------------------------------------------------------------------------------------------------------------------------------------------|--|--|--|
| Business Name                                     | : | NABI DAIRY FARM                                                                                                                                                                                                                                                                                                |  |  |  |
| Location                                          | : | Phaliad                                                                                                                                                                                                                                                                                                        |  |  |  |
| Total Investment in BDT                           | : | BDT 250,000/-                                                                                                                                                                                                                                                                                                  |  |  |  |
| Financing                                         | : | Self BDT 170,000/- (from existing business) 68%<br>Required Investment BDT 80,000/- (as equity) 32%                                                                                                                                                                                                            |  |  |  |
| Present salary/drawings from business (estimates) | : | BDT 5,000/-                                                                                                                                                                                                                                                                                                    |  |  |  |
| Proposed Salary                                   | : | BDT 5,000/-                                                                                                                                                                                                                                                                                                    |  |  |  |
| Size of shop                                      | : | 10 ft x 10 ft = 100sq. ft                                                                                                                                                                                                                                                                                      |  |  |  |
| Security of the shop                              | : | Nill                                                                                                                                                                                                                                                                                                           |  |  |  |
| Implementation                                    | : | <ul> <li>The business is planned to be scaled up by investment in cow rearing.</li> <li>Average 85% gain on sales.</li> <li>The business is operated by entrepreneur. Existing no employee.</li> <li>The farm is own.</li> <li>Collects cows from Sreepur</li> <li>Agreed grace period is 3 months.</li> </ul> |  |  |  |

# Pictures