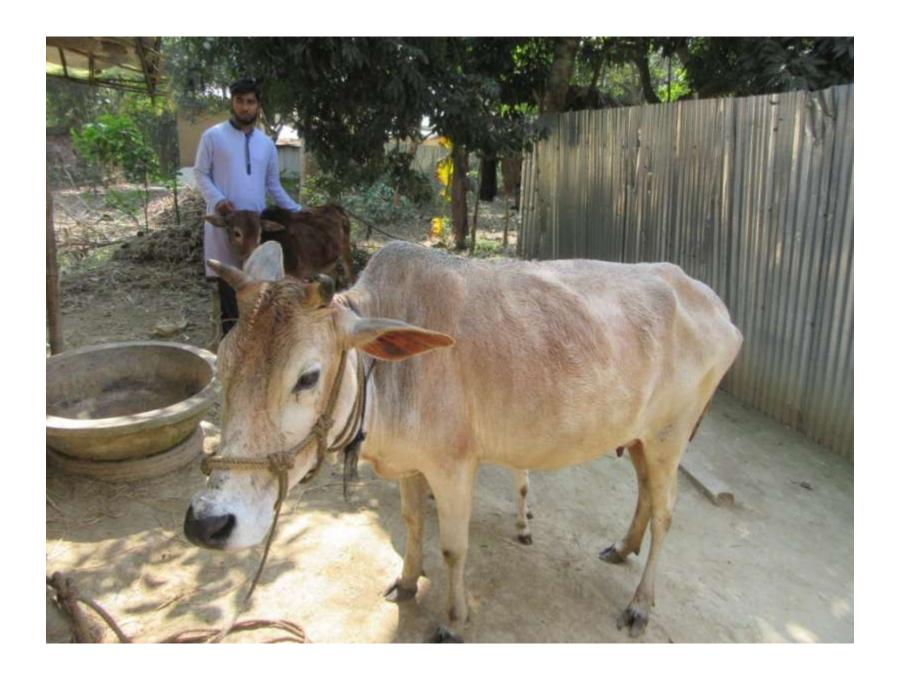

| Proposed Nobin Udyokta Business Info4             |   |                                                                                                                                                                                                                                                                                                                |  |  |  |
|---------------------------------------------------|---|----------------------------------------------------------------------------------------------------------------------------------------------------------------------------------------------------------------------------------------------------------------------------------------------------------------|--|--|--|
| Business Name                                     | : | EMAM DAIRY FARM                                                                                                                                                                                                                                                                                                |  |  |  |
| Location                                          | : | Phaliad                                                                                                                                                                                                                                                                                                        |  |  |  |
| Total Investment in BDT                           | : | BDT 170,000/-                                                                                                                                                                                                                                                                                                  |  |  |  |
| Financing                                         | : | Self BDT 100,000/- (from existing business) 59%<br>Required Investment BDT 70,000/- (as equity) 41%                                                                                                                                                                                                            |  |  |  |
| Present salary/drawings from business (estimates) | : | BDT 5,000/-                                                                                                                                                                                                                                                                                                    |  |  |  |
| Proposed Salary                                   | : | BDT 5,000/-                                                                                                                                                                                                                                                                                                    |  |  |  |
| Size of shop                                      | : | 10 ft x 10 ft = 100sq. ft                                                                                                                                                                                                                                                                                      |  |  |  |
| Security of the shop                              | : | Nill                                                                                                                                                                                                                                                                                                           |  |  |  |
| Implementation                                    | : | <ul> <li>The business is planned to be scaled up by investment in cow rearing.</li> <li>Average 85% gain on sales.</li> <li>The business is operated by entrepreneur. Existing no employee.</li> <li>The farm is own.</li> <li>Collects cows from Sreepur</li> <li>Agreed grace period is 3 months.</li> </ul> |  |  |  |

| Investment Breakdown |      |        |         |      |                            |        |         |  |
|----------------------|------|--------|---------|------|----------------------------|--------|---------|--|
| Existing             |      |        |         |      | Proposed                   |        |         |  |
| Particulars          | Qty. | Unit   | Amount  | Qty. | Unit Price Amount Proposed |        |         |  |
|                      |      | Price  | (BDT)   |      |                            | (BDT)  |         |  |
| Cow                  | 2    | 50,000 | 100,000 | 1    | 70,000                     | 70,000 | 170,000 |  |
| Calf                 |      |        |         |      |                            | 0      |         |  |
| Cow                  |      |        |         |      |                            |        |         |  |
|                      |      | 50000  | 100,000 |      | 70000                      | 70,000 | 170000  |  |