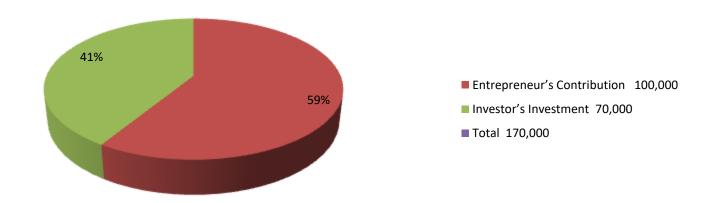

| Proposed Nobin Udyokta Business Info4             |   |                                                                                                                                                                                                                                                                                                                |  |  |  |
|---------------------------------------------------|---|----------------------------------------------------------------------------------------------------------------------------------------------------------------------------------------------------------------------------------------------------------------------------------------------------------------|--|--|--|
| Business Name                                     | : | EMAM DAIRY FARM                                                                                                                                                                                                                                                                                                |  |  |  |
| Location                                          | : | Phaliad                                                                                                                                                                                                                                                                                                        |  |  |  |
| Total Investment in BDT                           | : | BDT 170,000/-                                                                                                                                                                                                                                                                                                  |  |  |  |
| Financing                                         | : | Self BDT 100,000/- (from existing business) 59%<br>Required Investment BDT 70,000/- (as equity) 41%                                                                                                                                                                                                            |  |  |  |
| Present salary/drawings from business (estimates) | : | BDT 5,000/-                                                                                                                                                                                                                                                                                                    |  |  |  |
| Proposed Salary                                   | : | BDT 5,000/-                                                                                                                                                                                                                                                                                                    |  |  |  |
| Size of shop                                      | : | 10 ft x 10 ft = 100sq. ft                                                                                                                                                                                                                                                                                      |  |  |  |
| Security of the shop                              | : | Nill                                                                                                                                                                                                                                                                                                           |  |  |  |
| Implementation                                    | : | <ul> <li>The business is planned to be scaled up by investment in cow rearing.</li> <li>Average 85% gain on sales.</li> <li>The business is operated by entrepreneur. Existing no employee.</li> <li>The farm is own.</li> <li>Collects cows from Sreepur</li> <li>Agreed grace period is 3 months.</li> </ul> |  |  |  |

| Investment Breakdown |      |        |         |      |                            |        |         |  |
|----------------------|------|--------|---------|------|----------------------------|--------|---------|--|
| Existing             |      |        |         |      | Proposed                   |        |         |  |
| Particulars          | Qty. | Unit   | Amount  | Qty. | Unit Price Amount Proposed |        |         |  |
|                      |      | Price  | (BDT)   |      |                            | (BDT)  |         |  |
| Cow                  | 2    | 50,000 | 100,000 | 1    | 70,000                     | 70,000 | 170,000 |  |
| Calf                 |      |        |         |      |                            | 0      |         |  |
| Cow                  |      |        |         |      |                            |        |         |  |
|                      |      | 50000  | 100,000 |      | 70000                      | 70,000 | 170000  |  |