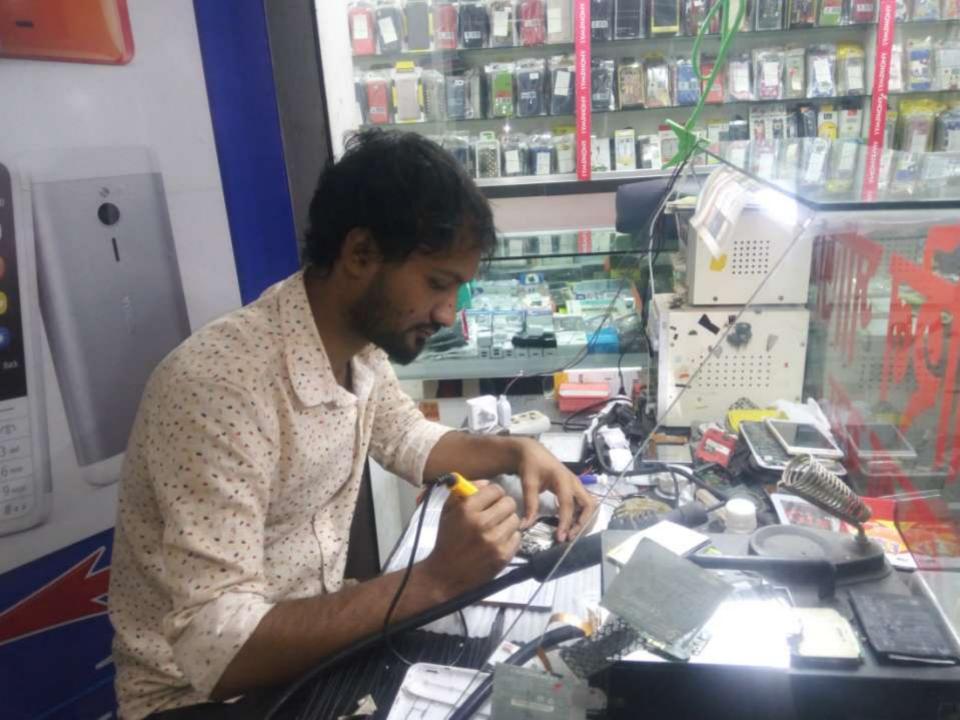

## **Proposed Nobin Udyakta Business Info**

| Business Name                                        | : | MA MOBILE ZONE                                                                                                                                                                                                                                          |
|------------------------------------------------------|---|---------------------------------------------------------------------------------------------------------------------------------------------------------------------------------------------------------------------------------------------------------|
| Location                                             | : | New Market, Saver, Dhaka.                                                                                                                                                                                                                               |
| Total Investment in BDT                              | : | BDT 4,65,000/-                                                                                                                                                                                                                                          |
| Financing                                            | • | Self BDT 3,65,000(from existing business)78%<br>Required Investment BDT1,00,000 (as equity22%                                                                                                                                                           |
| Present salary/drawings<br>from business (estimates) | : | BDT 5,000 Taka.                                                                                                                                                                                                                                         |
| Proposed Salary                                      | : | BDT 5,000 Taka.                                                                                                                                                                                                                                         |
| Size of shop                                         |   | 12ft x 6ft = 72 Square ft.                                                                                                                                                                                                                              |
| Implementation                                       | • | <ul> <li>Currently run a Servicing Business.</li> <li>The business is operating by entrepreneur. Existing 0 Employees.</li> <li>The business is under renting.</li> <li>Collects goods from Dhaka,</li> <li>Agreed grace period is 3 months.</li> </ul> |