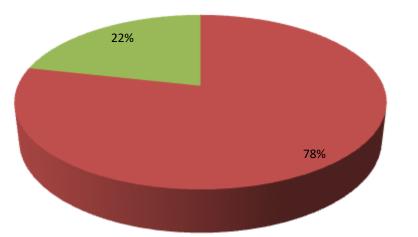

## **Proposed Nobin Udyakta Business Info**

| Business Name                                        | : | MA MOBILE ZONE                                                                                                                                                                                                                                          |
|------------------------------------------------------|---|---------------------------------------------------------------------------------------------------------------------------------------------------------------------------------------------------------------------------------------------------------|
| Location                                             | : | New Market, Saver, Dhaka.                                                                                                                                                                                                                               |
| Total Investment in BDT                              | : | BDT 4,65,000/-                                                                                                                                                                                                                                          |
| Financing                                            | • | Self BDT 3,65,000(from existing business)78%<br>Required Investment BDT1,00,000 (as equity22%                                                                                                                                                           |
| Present salary/drawings<br>from business (estimates) | : | BDT 5,000 Taka.                                                                                                                                                                                                                                         |
| Proposed Salary                                      | : | BDT 5,000 Taka.                                                                                                                                                                                                                                         |
| Size of shop                                         |   | 12ft x 6ft = 72 Square ft.                                                                                                                                                                                                                              |
| Implementation                                       | • | <ul> <li>Currently run a Servicing Business.</li> <li>The business is operating by entrepreneur. Existing 0 Employees.</li> <li>The business is under renting.</li> <li>Collects goods from Dhaka,</li> <li>Agreed grace period is 3 months.</li> </ul> |