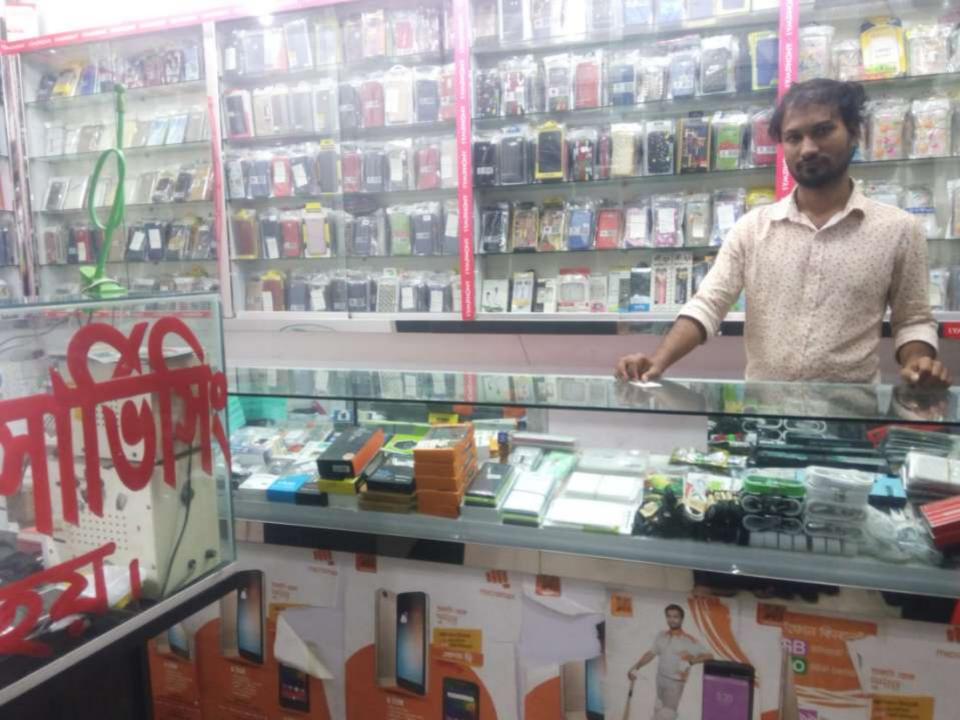

| 40000        |
|     | Total Cash Outflow                                   | 140,000             | 40000        | 40000        |
|     | Net Cash Surplus                                     | 102,800             | 219800       | 351765       |



| <b>S</b> <sub>TRENGTH</sub><br>Employment: Self: 01 Family:0 Others:0<br>Experience & Skill : 8 Years<br>Skill and experience; | WEAKNESS<br>Lack of Capital/Investment       |
|--------------------------------------------------------------------------------------------------------------------------------|----------------------------------------------|
| <b>O</b> PPORTUNITIES<br>Huge demand in the community<br>Location of shop; New Market, Savar, Dhaka.<br>Regular customers;     | <b>T</b> HREATS<br>Theft<br>Political unrest |

Pictures