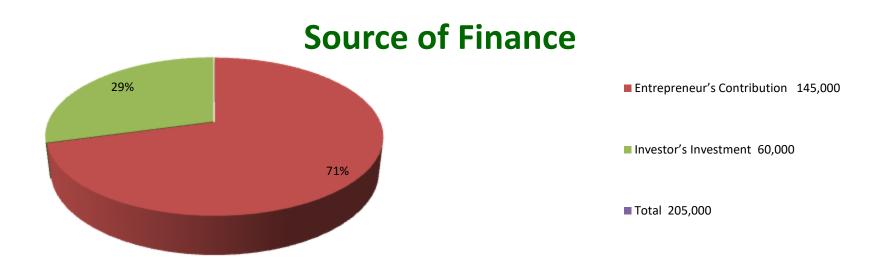

| Proposed Nobin Udyokta Business Info                 |   |                                                                                                                                                                                                                                                                                                                           |  |  |  |
|------------------------------------------------------|---|---------------------------------------------------------------------------------------------------------------------------------------------------------------------------------------------------------------------------------------------------------------------------------------------------------------------------|--|--|--|
| Business Name                                        | : | RANA DAIRY FARM                                                                                                                                                                                                                                                                                                           |  |  |  |
| Location                                             | : | Sindege,Sreepur, Gazipur.                                                                                                                                                                                                                                                                                                 |  |  |  |
| Total Investment in BDT                              | : | BDT 2,05,000/-                                                                                                                                                                                                                                                                                                            |  |  |  |
| Financing                                            | : | Self BDT 1,45,000/- (from existing business) 71%<br>Required Investment BDT 60,000/- (as equity) 29%                                                                                                                                                                                                                      |  |  |  |
| Present salary/drawings<br>from business (estimates) | : | BDT 5,000                                                                                                                                                                                                                                                                                                                 |  |  |  |
| Proposed Salary                                      | : | BDT 5,000                                                                                                                                                                                                                                                                                                                 |  |  |  |
| Size of shop                                         | : | 10 ft x 12 ft= 120 square ft                                                                                                                                                                                                                                                                                              |  |  |  |
| Implementation                                       | : | <ul> <li>He has 2 cow &amp; Ox 2 in her farm.</li> <li>Average Daily milk production is 10 liter and milk price is BDT 50.</li> <li>The business is operating by entrepreneur. Existing no employee.</li> <li>The farm is owned.</li> <li>Collects goods from Mawna.</li> <li>Agreed grace period is 3 months.</li> </ul> |  |  |  |