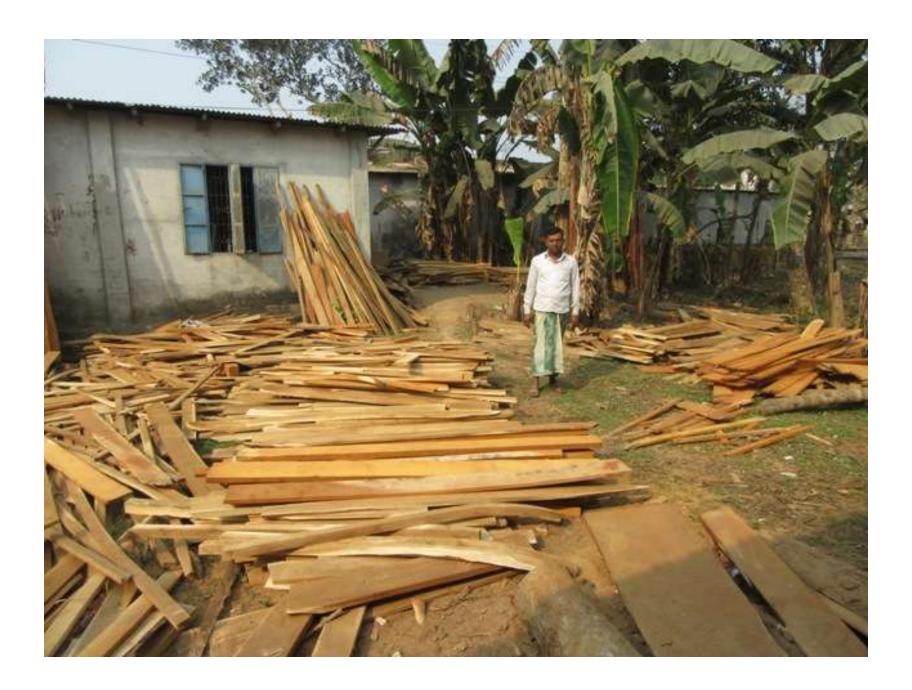

| Proposed Nobin Udyokta Business Info              |   |                                                                                                                                                                                                                                                                                                                                                                                      |  |  |  |
|---------------------------------------------------|---|--------------------------------------------------------------------------------------------------------------------------------------------------------------------------------------------------------------------------------------------------------------------------------------------------------------------------------------------------------------------------------------|--|--|--|
| Business Name                                     | : | M/S MAYER DOA FURNITURE                                                                                                                                                                                                                                                                                                                                                              |  |  |  |
| Location                                          |   | Bolacona ,Amraid.                                                                                                                                                                                                                                                                                                                                                                    |  |  |  |
| Total Investment in BDT                           | : | BDT 5,47,000/-                                                                                                                                                                                                                                                                                                                                                                       |  |  |  |
| Financing                                         | : | Self BDT 4,97,000/- (from existing business) 91%                                                                                                                                                                                                                                                                                                                                     |  |  |  |
|                                                   |   | Required Investment BDT 50,000/- (as equity) 9%                                                                                                                                                                                                                                                                                                                                      |  |  |  |
| Present salary/drawings from business (estimates) | : | BDT 5,000/-                                                                                                                                                                                                                                                                                                                                                                          |  |  |  |
| Proposed Salary                                   | : | BDT 5,000/-                                                                                                                                                                                                                                                                                                                                                                          |  |  |  |
| Size of Farm                                      | : | 30 ft x 12 ft= 360 squares ft                                                                                                                                                                                                                                                                                                                                                        |  |  |  |
| Implementation                                    | : | <ul> <li>The business is planned to be scaled up by investment in existing goods like: Mango Wood, Jackfruit Wood, Mehgani Wood, Akashmani Wood etc.</li> <li>Average 25% gain on sales.</li> <li>The business is operated by entrepreneur. Existing employee.</li> <li>The shop is rented.</li> <li>Collects goods from Bormi.</li> <li>Agreed grace period is 3 months.</li> </ul> |  |  |  |