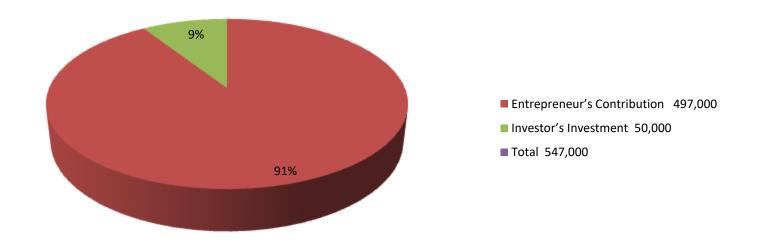

| Investment Breakdown |          |            |          |      |       |        |                |
|----------------------|----------|------------|----------|------|-------|--------|----------------|
|                      | Existing |            | Proposed |      |       |        |                |
| Particulars          | Qty.     | Unit Price | Amount   | Qty. | Unit  | Amount | Proposed Total |
|                      |          |            | (BDT)    |      | Price | (BDT)  |                |
| Gool Wood            | 0        | 0          | 250,000  | 0    | 0     | 50,000 | 300,000        |
| Wood                 | 0        | 0          | 80,000   | 0    | 0     | 0      | 80,000         |
| Box Khat             | 2        | 45,000     | 90,000   |      |       |        | 90,000         |
| Same Box             | 2        | 22000      | 44,000   |      |       |        | 44,000         |
| Deshin               | 2        | 15000      | 30,000   |      |       |        | 30,000         |
| Tabel                | 1        | 3000       | 3,000    |      |       |        | 3,000          |
| TOTAL                |          |            | 497,000  |      |       | 50,000 | 547,000        |