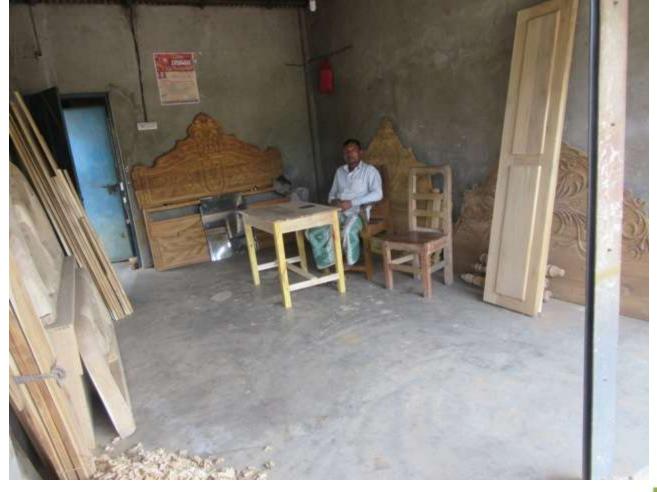

# Pictures

| Proposed Nobin Udyokta Business Info              |   |                                                                                                                                                                                                                                                                                                                                                                                      |  |  |  |
|---------------------------------------------------|---|--------------------------------------------------------------------------------------------------------------------------------------------------------------------------------------------------------------------------------------------------------------------------------------------------------------------------------------------------------------------------------------|--|--|--|
| Business Name                                     | : | M/S MAYER DOA FURNITURE                                                                                                                                                                                                                                                                                                                                                              |  |  |  |
| Location                                          |   | Bolacona ,Amraid.                                                                                                                                                                                                                                                                                                                                                                    |  |  |  |
| Total Investment in BDT                           | : | BDT 5,47,000/-                                                                                                                                                                                                                                                                                                                                                                       |  |  |  |
| Financing                                         | : | Self BDT 4,97,000/- (from existing business) 91%                                                                                                                                                                                                                                                                                                                                     |  |  |  |
|                                                   |   | Required Investment BDT 50,000/- (as equity) 9%                                                                                                                                                                                                                                                                                                                                      |  |  |  |
| Present salary/drawings from business (estimates) | : | BDT 5,000/-                                                                                                                                                                                                                                                                                                                                                                          |  |  |  |
| Proposed Salary                                   | : | BDT 5,000/-                                                                                                                                                                                                                                                                                                                                                                          |  |  |  |
| Size of Farm                                      | : | 30 ft x 12 ft= 360 squares ft                                                                                                                                                                                                                                                                                                                                                        |  |  |  |
| Implementation                                    | : | <ul> <li>The business is planned to be scaled up by investment in existing goods like: Mango Wood, Jackfruit Wood, Mehgani Wood, Akashmani Wood etc.</li> <li>Average 25% gain on sales.</li> <li>The business is operated by entrepreneur. Existing employee.</li> <li>The shop is rented.</li> <li>Collects goods from Bormi.</li> <li>Agreed grace period is 3 months.</li> </ul> |  |  |  |