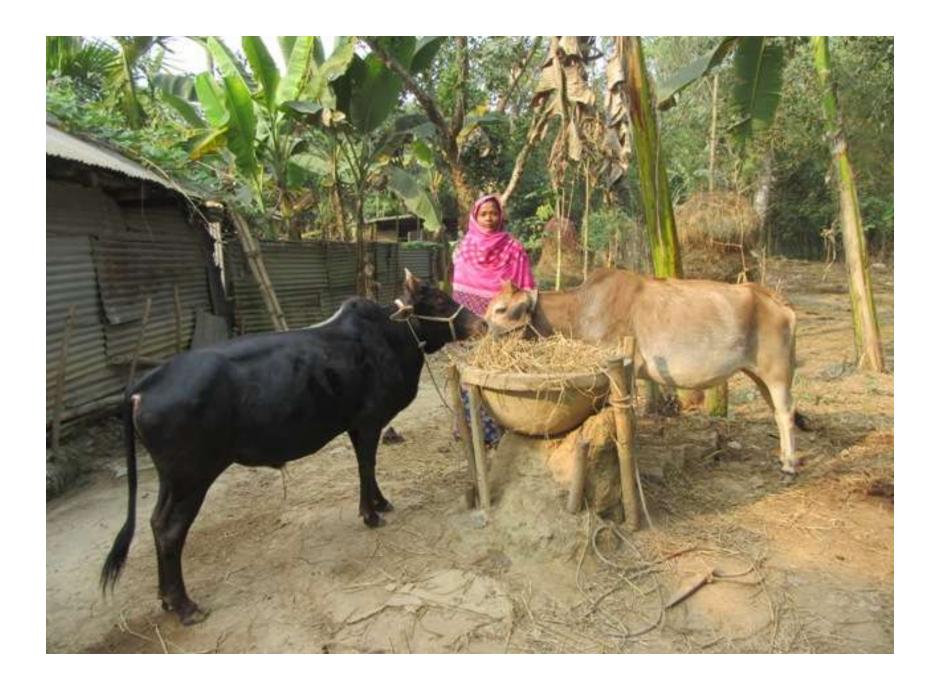

| Proposed Nobin Udyokta Business Info              |   |                                                                                                                                                                                                                                                                                                                                             |  |  |  |
|---------------------------------------------------|---|---------------------------------------------------------------------------------------------------------------------------------------------------------------------------------------------------------------------------------------------------------------------------------------------------------------------------------------------|--|--|--|
| Business Name                                     |   | SHAJADA DAIRY FARM                                                                                                                                                                                                                                                                                                                          |  |  |  |
| Location                                          |   | Caterbor, Amraid.                                                                                                                                                                                                                                                                                                                           |  |  |  |
| Total Investment in BDT                           | : | BDT 3,10,000/-                                                                                                                                                                                                                                                                                                                              |  |  |  |
| Financing                                         | : | Self BDT 2,40,000/- (from existing business) 77% Required Investment BDT 70,000/- (as equity) 23%                                                                                                                                                                                                                                           |  |  |  |
| Present salary/drawings from business (estimates) | : | BDT 4,000/-                                                                                                                                                                                                                                                                                                                                 |  |  |  |
| Proposed Salary                                   | : | BDT 4,000/-                                                                                                                                                                                                                                                                                                                                 |  |  |  |
| Size of Farm                                      | : | 10 ft x 08 ft= 80 squares ft                                                                                                                                                                                                                                                                                                                |  |  |  |
| Implementation                                    | : | <ul> <li>He has Two cows, two calf and one Ox in his farm.</li> <li>Average daily milk production is 06 liter and milk price is BDT 50/</li> <li>The business is operated by entrepreneur. Existing no employee.</li> <li>The farm is owned.</li> <li>Collects cows from Amraid Bazer.</li> <li>Agreed grace period is 3 months.</li> </ul> |  |  |  |