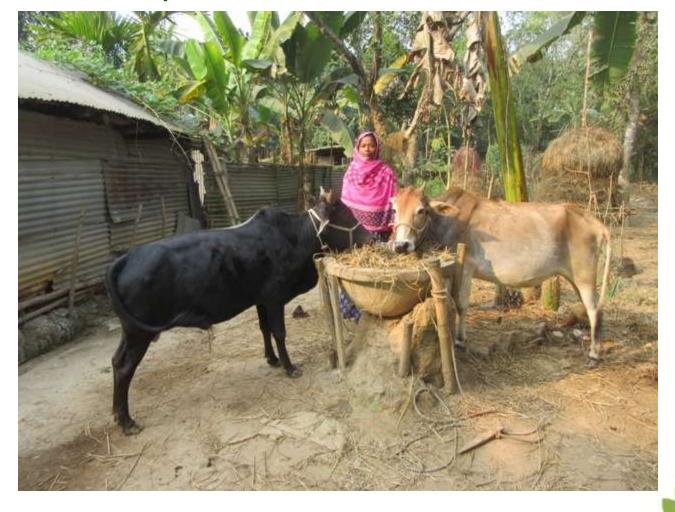

| Proposed Nobin Udyokta Business Info              |   |                                                                                                                                                                                                                                                                                                                                             |  |  |  |
|---------------------------------------------------|---|---------------------------------------------------------------------------------------------------------------------------------------------------------------------------------------------------------------------------------------------------------------------------------------------------------------------------------------------|--|--|--|
| Business Name                                     |   | SHAJADA DAIRY FARM                                                                                                                                                                                                                                                                                                                          |  |  |  |
| Location                                          |   | Caterbor, Amraid.                                                                                                                                                                                                                                                                                                                           |  |  |  |
| Total Investment in BDT                           | : | BDT 3,10,000/-                                                                                                                                                                                                                                                                                                                              |  |  |  |
| Financing                                         | : | Self BDT 2,40,000/- (from existing business) 77% Required Investment BDT 70,000/- (as equity) 23%                                                                                                                                                                                                                                           |  |  |  |
| Present salary/drawings from business (estimates) | : | BDT 4,000/-                                                                                                                                                                                                                                                                                                                                 |  |  |  |
| Proposed Salary                                   | : | BDT 4,000/-                                                                                                                                                                                                                                                                                                                                 |  |  |  |
| Size of Farm                                      | : | 10 ft x 08 ft= 80 squares ft                                                                                                                                                                                                                                                                                                                |  |  |  |
| Implementation                                    | : | <ul> <li>He has Two cows, two calf and one Ox in his farm.</li> <li>Average daily milk production is 06 liter and milk price is BDT 50/</li> <li>The business is operated by entrepreneur. Existing no employee.</li> <li>The farm is owned.</li> <li>Collects cows from Amraid Bazer.</li> <li>Agreed grace period is 3 months.</li> </ul> |  |  |  |

## **FAMILY PICTURE**