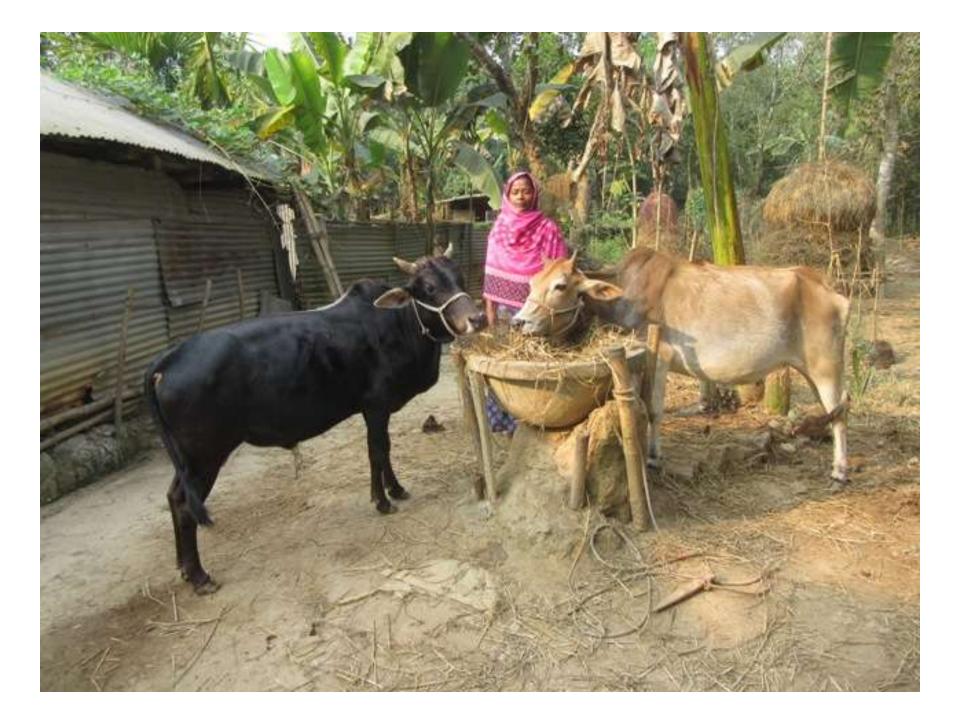

| Proposed Nobin Udyokta Business Info              |   |                                                                                                                                                                                                                                                                                                                                             |  |  |  |
|---------------------------------------------------|---|---------------------------------------------------------------------------------------------------------------------------------------------------------------------------------------------------------------------------------------------------------------------------------------------------------------------------------------------|--|--|--|
| Business Name                                     |   | SHAJADA DAIRY FARM                                                                                                                                                                                                                                                                                                                          |  |  |  |
| Location                                          |   | Caterbor, Amraid.                                                                                                                                                                                                                                                                                                                           |  |  |  |
| Total Investment in BDT                           | : | BDT 3,10,000/-                                                                                                                                                                                                                                                                                                                              |  |  |  |
| Financing                                         | : | Self BDT 2,40,000/- (from existing business) 77% Required Investment BDT 70,000/- (as equity) 23%                                                                                                                                                                                                                                           |  |  |  |
| Present salary/drawings from business (estimates) | : | BDT 4,000/-                                                                                                                                                                                                                                                                                                                                 |  |  |  |
| Proposed Salary                                   | : | BDT 4,000/-                                                                                                                                                                                                                                                                                                                                 |  |  |  |
| Size of Farm                                      | : | 10 ft x 08 ft= 80 squares ft                                                                                                                                                                                                                                                                                                                |  |  |  |
| Implementation                                    | : | <ul> <li>He has Two cows, two calf and one Ox in his farm.</li> <li>Average daily milk production is 06 liter and milk price is BDT 50/</li> <li>The business is operated by entrepreneur. Existing no employee.</li> <li>The farm is owned.</li> <li>Collects cows from Amraid Bazer.</li> <li>Agreed grace period is 3 months.</li> </ul> |  |  |  |