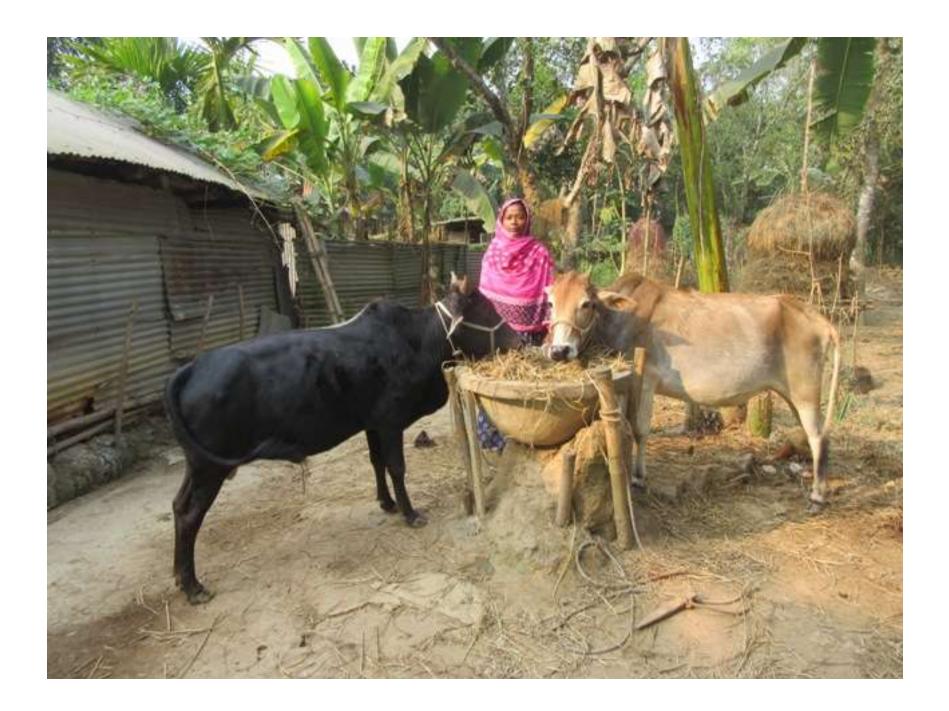

| Proposed Nobin Udyokta Business Info              |   |                                                                                                                                                                                                                                                                                                                                             |  |  |  |
|---------------------------------------------------|---|---------------------------------------------------------------------------------------------------------------------------------------------------------------------------------------------------------------------------------------------------------------------------------------------------------------------------------------------|--|--|--|
| Business Name                                     |   | SHAJADA DAIRY FARM                                                                                                                                                                                                                                                                                                                          |  |  |  |
| Location                                          |   | Caterbor, Amraid.                                                                                                                                                                                                                                                                                                                           |  |  |  |
| Total Investment in BDT                           | : | BDT 3,10,000/-                                                                                                                                                                                                                                                                                                                              |  |  |  |
| Financing                                         | : | Self BDT 2,40,000/- (from existing business) 77% Required Investment BDT 70,000/- (as equity) 23%                                                                                                                                                                                                                                           |  |  |  |
| Present salary/drawings from business (estimates) | : | BDT 4,000/-                                                                                                                                                                                                                                                                                                                                 |  |  |  |
| Proposed Salary                                   | : | BDT 4,000/-                                                                                                                                                                                                                                                                                                                                 |  |  |  |
| Size of Farm                                      | : | 10 ft x 08 ft= 80 squares ft                                                                                                                                                                                                                                                                                                                |  |  |  |
| Implementation                                    | : | <ul> <li>He has Two cows, two calf and one Ox in his farm.</li> <li>Average daily milk production is 06 liter and milk price is BDT 50/</li> <li>The business is operated by entrepreneur. Existing no employee.</li> <li>The farm is owned.</li> <li>Collects cows from Amraid Bazer.</li> <li>Agreed grace period is 3 months.</li> </ul> |  |  |  |