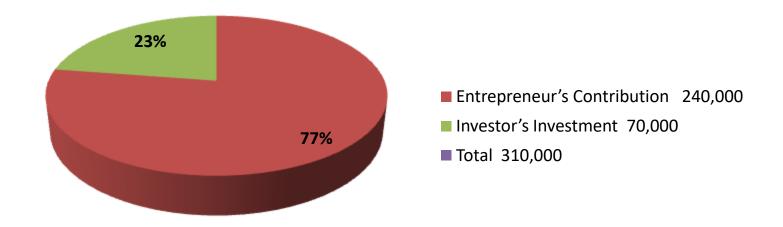

| Proposed Nobin Udyokta Business Info              |   |                                                                                                                                                                                                                                                                                                                                             |  |  |  |
|---------------------------------------------------|---|---------------------------------------------------------------------------------------------------------------------------------------------------------------------------------------------------------------------------------------------------------------------------------------------------------------------------------------------|--|--|--|
| Business Name                                     |   | SHAJADA DAIRY FARM                                                                                                                                                                                                                                                                                                                          |  |  |  |
| Location                                          |   | Caterbor, Amraid.                                                                                                                                                                                                                                                                                                                           |  |  |  |
| Total Investment in BDT                           | : | BDT 3,10,000/-                                                                                                                                                                                                                                                                                                                              |  |  |  |
| Financing                                         | : | Self BDT 2,40,000/- (from existing business) 77% Required Investment BDT 70,000/- (as equity) 23%                                                                                                                                                                                                                                           |  |  |  |
| Present salary/drawings from business (estimates) | : | BDT 4,000/-                                                                                                                                                                                                                                                                                                                                 |  |  |  |
| Proposed Salary                                   | : | BDT 4,000/-                                                                                                                                                                                                                                                                                                                                 |  |  |  |
| Size of Farm                                      | : | 10 ft x 08 ft= 80 squares ft                                                                                                                                                                                                                                                                                                                |  |  |  |
| Implementation                                    | : | <ul> <li>He has Two cows, two calf and one Ox in his farm.</li> <li>Average daily milk production is 06 liter and milk price is BDT 50/</li> <li>The business is operated by entrepreneur. Existing no employee.</li> <li>The farm is owned.</li> <li>Collects cows from Amraid Bazer.</li> <li>Agreed grace period is 3 months.</li> </ul> |  |  |  |

| Investment Breakdown |          |            |                 |      |               |                 |                |
|----------------------|----------|------------|-----------------|------|---------------|-----------------|----------------|
|                      | Proposed |            |                 |      |               |                 |                |
| Particulars          | Qty.     | Unit Price | Amount<br>(BDT) | Qty. | Unit<br>Price | Amount<br>(BDT) | Proposed Total |
| Cow                  | 2        | 60,000     | 120,000         | 1    | 70,000        | 70,000          | 190,000        |
| Calf                 | 2        | 25,000     | 50,000          | 0    | 0             | 0               | 50,000         |
| Ох                   | 2        | 35000      | 70,000          | 0    |               |                 | 70,000         |
| TOTAL                |          |            | 240,000         |      |               | 70,000          | 310,000        |