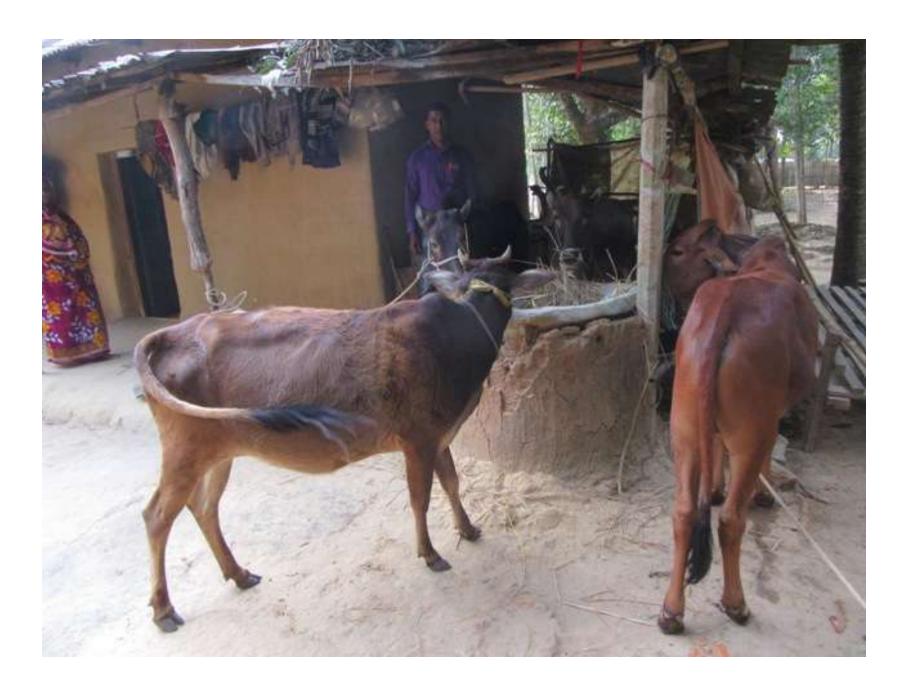

| Proposed Nobin Udyokta Business Info              |   |                                                                                                                                                                                                                                                                                                                                    |  |  |  |
|---------------------------------------------------|---|------------------------------------------------------------------------------------------------------------------------------------------------------------------------------------------------------------------------------------------------------------------------------------------------------------------------------------|--|--|--|
| Business Name                                     | : | BILLAL DAIRY FARM                                                                                                                                                                                                                                                                                                                  |  |  |  |
| Location                                          |   | Maruliya Para ,Amraid.                                                                                                                                                                                                                                                                                                             |  |  |  |
| Total Investment in BDT                           | : | BDT 3,10,000/-                                                                                                                                                                                                                                                                                                                     |  |  |  |
| Financing                                         | : | Self BDT 2,30,000/- (from existing business) 74% Required Investment BDT 80,000/- (as equity) 26%                                                                                                                                                                                                                                  |  |  |  |
| Present salary/drawings from business (estimates) | : | BDT 4,000/-                                                                                                                                                                                                                                                                                                                        |  |  |  |
| Proposed Salary                                   | : | BDT 4,000/-                                                                                                                                                                                                                                                                                                                        |  |  |  |
| Size of Farm                                      | : | 10 ft x 08 ft= 80 squares ft                                                                                                                                                                                                                                                                                                       |  |  |  |
| Implementation                                    | : | <ul> <li>He has Three cows, one calf in his farm.</li> <li>Average daily milk production is 06 liter and milk price is BDT 50/</li> <li>The business is operated by entrepreneur. Existing no employee.</li> <li>The farm is owned.</li> <li>Collects cows from Amraid Bazer.</li> <li>Agreed grace period is 3 months.</li> </ul> |  |  |  |

# Pictures

इप्रनित्व नामः जागामिया प्राप्तियो धक WAL: 1981/24 531/24 २८० तर्य जना जातियः ०६/०२/०२/०२२ जा TALES REVERSE (AB বৈবাহিক অবস্থা: ছেলে-মেয়ের সংখ্যা: