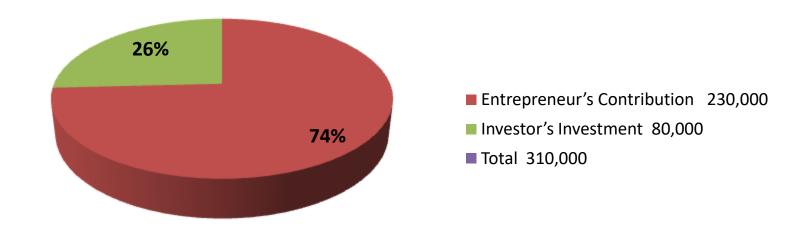

| Investment Breakdown |      |            |                 |      |               |                 |                |  |
|----------------------|------|------------|-----------------|------|---------------|-----------------|----------------|--|
|                      |      |            | Proposed        |      |               |                 |                |  |
| Particulars          | Qty. | Unit Price | Amount<br>(BDT) | Qty. | Unit<br>Price | Amount<br>(BDT) | Proposed Total |  |
| Cow                  | 3    | 60,000     | 180,000         | 1    | 80,000        | 80,000          | 260,000        |  |
| Calf                 | 1    | 50,000     | 50,000          | 0    | 0             | 0               | 50,000         |  |
| TOTAL                |      |            | 230,000         |      |               | 80,000          | 310,000        |  |