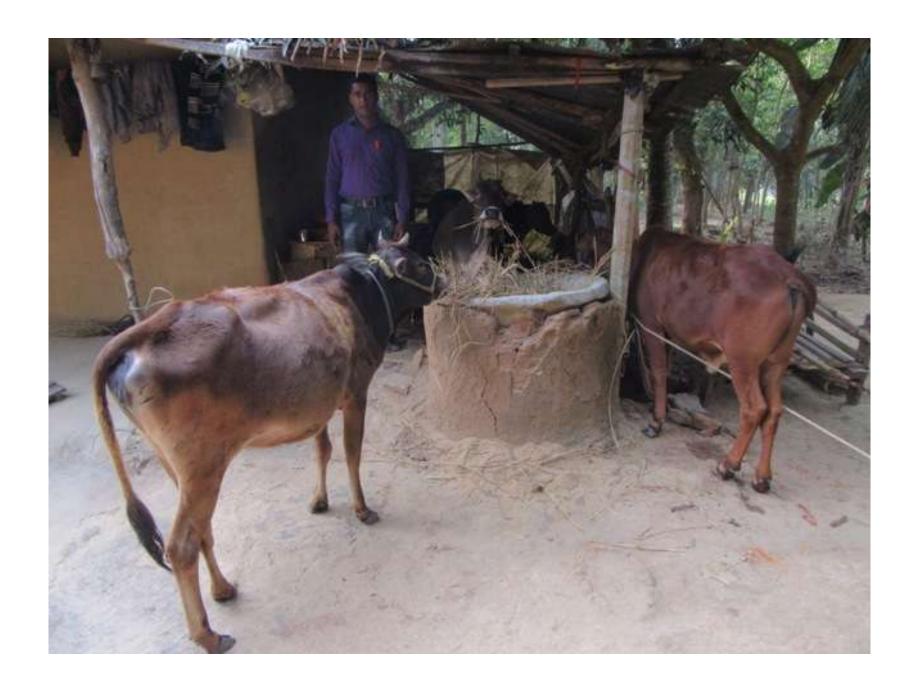

| Proposed Nobin Udyokta Business Info              |   |                                                                                                                                                                                                                                                                                                                                    |  |  |  |
|---------------------------------------------------|---|------------------------------------------------------------------------------------------------------------------------------------------------------------------------------------------------------------------------------------------------------------------------------------------------------------------------------------|--|--|--|
| Business Name                                     | : | BILLAL DAIRY FARM                                                                                                                                                                                                                                                                                                                  |  |  |  |
| Location                                          |   | Maruliya Para ,Amraid.                                                                                                                                                                                                                                                                                                             |  |  |  |
| Total Investment in BDT                           | : | BDT 3,10,000/-                                                                                                                                                                                                                                                                                                                     |  |  |  |
| Financing                                         | : | Self BDT 2,30,000/- (from existing business) 74% Required Investment BDT 80,000/- (as equity) 26%                                                                                                                                                                                                                                  |  |  |  |
| Present salary/drawings from business (estimates) | : | BDT 4,000/-                                                                                                                                                                                                                                                                                                                        |  |  |  |
| Proposed Salary                                   | : | BDT 4,000/-                                                                                                                                                                                                                                                                                                                        |  |  |  |
| Size of Farm                                      | : | 10 ft x 08 ft= 80 squares ft                                                                                                                                                                                                                                                                                                       |  |  |  |
| Implementation                                    | : | <ul> <li>He has Three cows, one calf in his farm.</li> <li>Average daily milk production is 06 liter and milk price is BDT 50/</li> <li>The business is operated by entrepreneur. Existing no employee.</li> <li>The farm is owned.</li> <li>Collects cows from Amraid Bazer.</li> <li>Agreed grace period is 3 months.</li> </ul> |  |  |  |

# Pictures

इप्रनित्व नामः जागामिया प्राप्तियो धक WAL: 1981/24 531/24 २८० तर्य जना जातियः ०६/०२/०२/०२२ जा TALES REVERSE (AB বৈবাহিক অবস্থা: ছেলে-মেয়ের সংখ্যা: