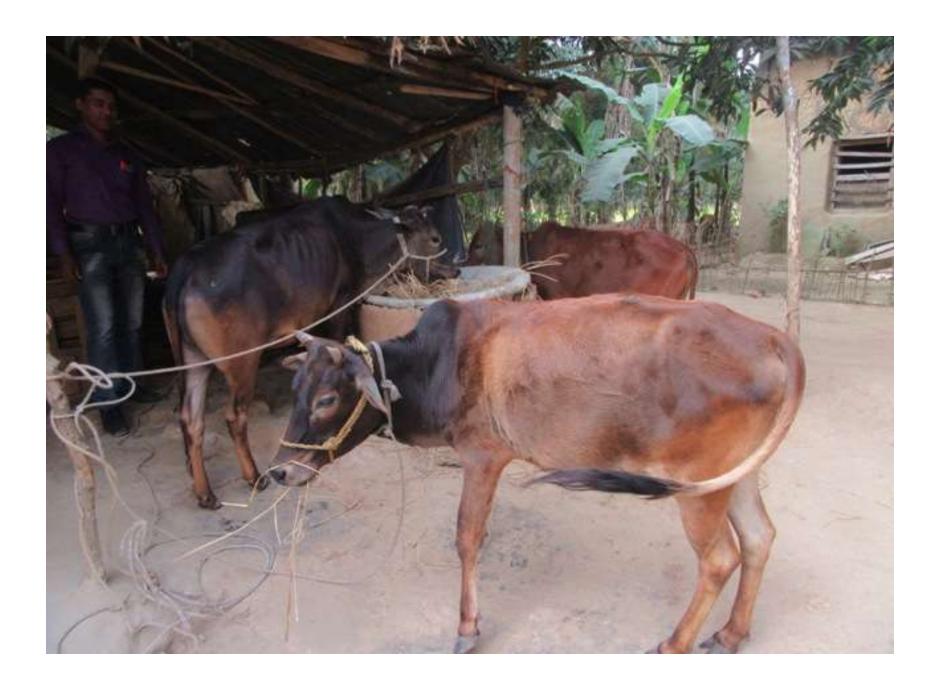

| Proposed Nobin Udyokta Business Info              |   |                                                                                                                                                                                                                                                                                                                                    |  |  |  |
|---------------------------------------------------|---|------------------------------------------------------------------------------------------------------------------------------------------------------------------------------------------------------------------------------------------------------------------------------------------------------------------------------------|--|--|--|
| Business Name                                     | : | BILLAL DAIRY FARM                                                                                                                                                                                                                                                                                                                  |  |  |  |
| Location                                          |   | Maruliya Para ,Amraid.                                                                                                                                                                                                                                                                                                             |  |  |  |
| Total Investment in BDT                           | : | BDT 3,10,000/-                                                                                                                                                                                                                                                                                                                     |  |  |  |
| Financing                                         | : | Self BDT 2,30,000/- (from existing business) 74% Required Investment BDT 80,000/- (as equity) 26%                                                                                                                                                                                                                                  |  |  |  |
| Present salary/drawings from business (estimates) | : | BDT 4,000/-                                                                                                                                                                                                                                                                                                                        |  |  |  |
| Proposed Salary                                   | : | BDT 4,000/-                                                                                                                                                                                                                                                                                                                        |  |  |  |
| Size of Farm                                      | : | 10 ft x 08 ft= 80 squares ft                                                                                                                                                                                                                                                                                                       |  |  |  |
| Implementation                                    | : | <ul> <li>He has Three cows, one calf in his farm.</li> <li>Average daily milk production is 06 liter and milk price is BDT 50/</li> <li>The business is operated by entrepreneur. Existing no employee.</li> <li>The farm is owned.</li> <li>Collects cows from Amraid Bazer.</li> <li>Agreed grace period is 3 months.</li> </ul> |  |  |  |

# Pictures

इप्रनित्व नामः जागामिया प्राप्तियो धक WAL: 1981/24 531/24 २८० तर्य जना जातियः ०६/०२/०२/०२२ जा TALES REVERSE (AB বৈবাহিক অবস্থা: ছেলে-মেয়ের সংখ্যা: