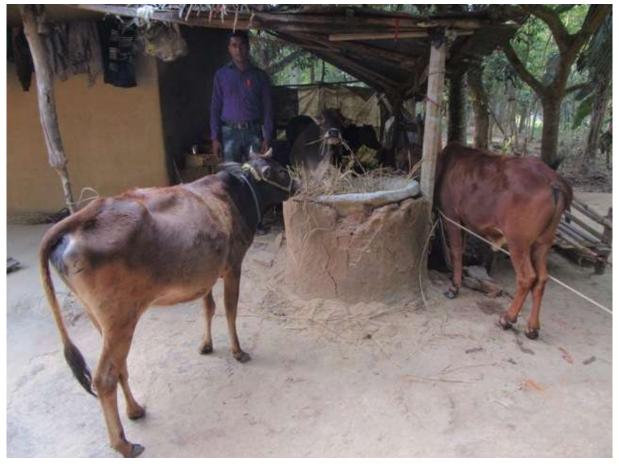

| Proposed Nobin Udyokta Business Info              |   |                                                                                                                                                                                                                                                                                                                                    |  |  |  |
|---------------------------------------------------|---|------------------------------------------------------------------------------------------------------------------------------------------------------------------------------------------------------------------------------------------------------------------------------------------------------------------------------------|--|--|--|
| Business Name                                     | : | BILLAL DAIRY FARM                                                                                                                                                                                                                                                                                                                  |  |  |  |
| Location                                          |   | Maruliya Para ,Amraid.                                                                                                                                                                                                                                                                                                             |  |  |  |
| Total Investment in BDT                           | : | BDT 3,10,000/-                                                                                                                                                                                                                                                                                                                     |  |  |  |
| Financing                                         | : | Self BDT 2,30,000/- (from existing business) 74% Required Investment BDT 80,000/- (as equity) 26%                                                                                                                                                                                                                                  |  |  |  |
| Present salary/drawings from business (estimates) | : | BDT 4,000/-                                                                                                                                                                                                                                                                                                                        |  |  |  |
| Proposed Salary                                   | : | BDT 4,000/-                                                                                                                                                                                                                                                                                                                        |  |  |  |
| Size of Farm                                      | : | 10 ft x 08 ft= 80 squares ft                                                                                                                                                                                                                                                                                                       |  |  |  |
| Implementation                                    | : | <ul> <li>He has Three cows, one calf in his farm.</li> <li>Average daily milk production is 06 liter and milk price is BDT 50/</li> <li>The business is operated by entrepreneur. Existing no employee.</li> <li>The farm is owned.</li> <li>Collects cows from Amraid Bazer.</li> <li>Agreed grace period is 3 months.</li> </ul> |  |  |  |

# Pictures

इप्रनित्व नामः जागामिया प्राप्तियो धक WAL: 1981/24 531/24 २८० तर्य जना जातियः ०६/०२/०२/०२२ जा TALES REVERSE (AB বৈবাহিক অবস্থা: ছেলে-মেয়ের সংখ্যা: