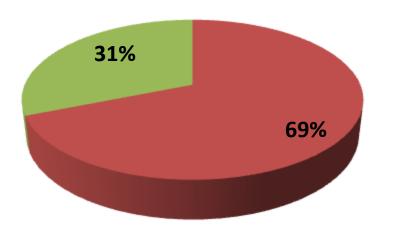

| Proposed Nobin Udyokta Business Info                 |   |                                                                                                                                                                                                                                                                                                                                    |  |  |
|------------------------------------------------------|---|------------------------------------------------------------------------------------------------------------------------------------------------------------------------------------------------------------------------------------------------------------------------------------------------------------------------------------|--|--|
| Business Name                                        | : | MOKTER DAIRY FARM                                                                                                                                                                                                                                                                                                                  |  |  |
| Location                                             |   | Bolacona ,Amraid.                                                                                                                                                                                                                                                                                                                  |  |  |
| Total Investment in BDT                              | : | BDT 2,25,000/-                                                                                                                                                                                                                                                                                                                     |  |  |
| Financing                                            | : | Self BDT 1,55,000/- (from existing business) 69%<br>Required Investment BDT 70,000/- (as equity) 31%                                                                                                                                                                                                                               |  |  |
| Present salary/drawings<br>from business (estimates) | : | BDT 4,000/-                                                                                                                                                                                                                                                                                                                        |  |  |
| Proposed Salary                                      | : | BDT 4,000/-                                                                                                                                                                                                                                                                                                                        |  |  |
| Size of Farm                                         | : | 10 ft x 08 ft= 80 squares ft                                                                                                                                                                                                                                                                                                       |  |  |
| Implementation                                       | : | <ul> <li>He has one cows, three calf in his farm.</li> <li>Average daily milk production is 06 liter and milk price is BDT 50/</li> <li>The business is operated by entrepreneur. Existing no employee.</li> <li>The farm is owned.</li> <li>Collects cows from Amraid Bazer.</li> <li>Agreed grace period is 3 months.</li> </ul> |  |  |