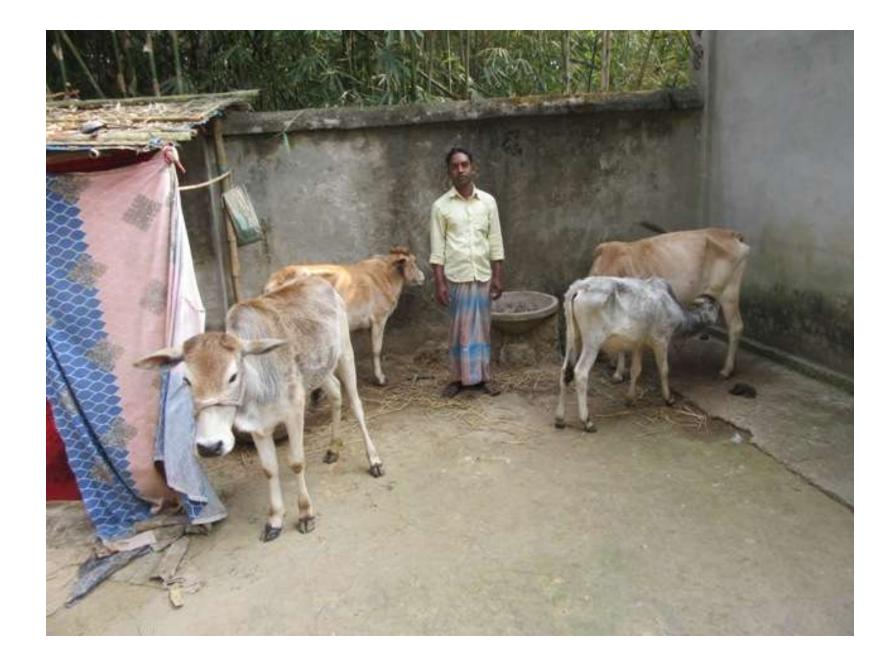

| Proposed Nobin Udyokta Business Info                 |   |                                                                                                                                                                                                                                                                                                                                    |  |  |
|------------------------------------------------------|---|------------------------------------------------------------------------------------------------------------------------------------------------------------------------------------------------------------------------------------------------------------------------------------------------------------------------------------|--|--|
| Business Name                                        | : | MOKTER DAIRY FARM                                                                                                                                                                                                                                                                                                                  |  |  |
| Location                                             |   | Bolacona ,Amraid.                                                                                                                                                                                                                                                                                                                  |  |  |
| Total Investment in BDT                              | : | BDT 2,25,000/-                                                                                                                                                                                                                                                                                                                     |  |  |
| Financing                                            | : | Self BDT 1,55,000/- (from existing business) 69%<br>Required Investment BDT 70,000/- (as equity) 31%                                                                                                                                                                                                                               |  |  |
| Present salary/drawings<br>from business (estimates) | : | BDT 4,000/-                                                                                                                                                                                                                                                                                                                        |  |  |
| Proposed Salary                                      | : | BDT 4,000/-                                                                                                                                                                                                                                                                                                                        |  |  |
| Size of Farm                                         | : | 10 ft x 08 ft= 80 squares ft                                                                                                                                                                                                                                                                                                       |  |  |
| Implementation                                       | : | <ul> <li>He has one cows, three calf in his farm.</li> <li>Average daily milk production is 06 liter and milk price is BDT 50/</li> <li>The business is operated by entrepreneur. Existing no employee.</li> <li>The farm is owned.</li> <li>Collects cows from Amraid Bazer.</li> <li>Agreed grace period is 3 months.</li> </ul> |  |  |