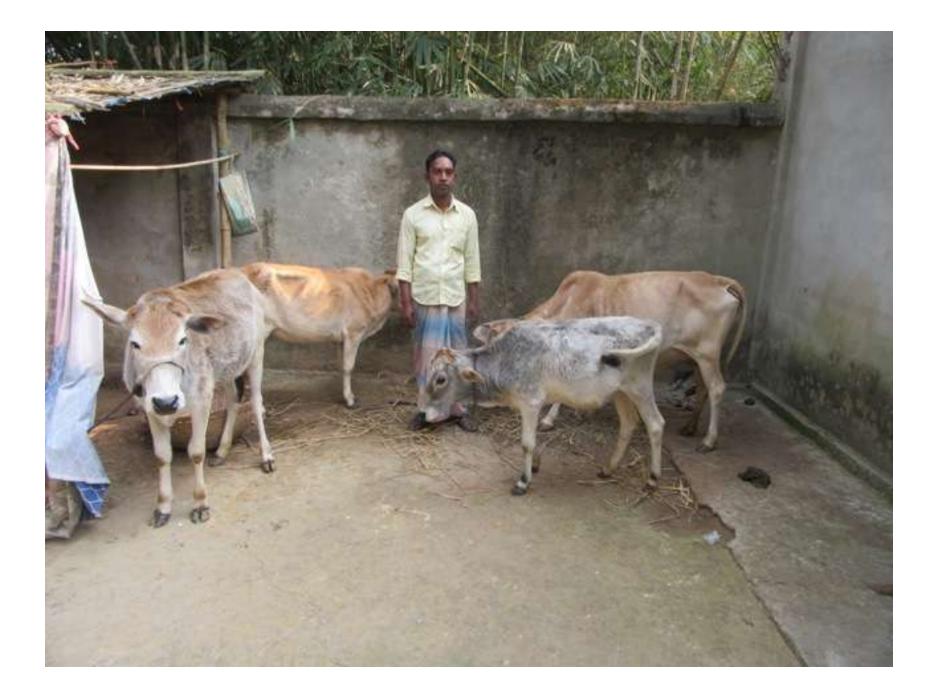

| Proposed Nobin Udyokta Business Info                 |   |                                                                                                                                                                                                                                                                                                                                    |  |  |
|------------------------------------------------------|---|------------------------------------------------------------------------------------------------------------------------------------------------------------------------------------------------------------------------------------------------------------------------------------------------------------------------------------|--|--|
| Business Name                                        | : | MOKTER DAIRY FARM                                                                                                                                                                                                                                                                                                                  |  |  |
| Location                                             |   | Bolacona ,Amraid.                                                                                                                                                                                                                                                                                                                  |  |  |
| Total Investment in BDT                              | : | BDT 2,25,000/-                                                                                                                                                                                                                                                                                                                     |  |  |
| Financing                                            | : | Self BDT 1,55,000/- (from existing business) 69%<br>Required Investment BDT 70,000/- (as equity) 31%                                                                                                                                                                                                                               |  |  |
| Present salary/drawings<br>from business (estimates) | : | BDT 4,000/-                                                                                                                                                                                                                                                                                                                        |  |  |
| Proposed Salary                                      | : | BDT 4,000/-                                                                                                                                                                                                                                                                                                                        |  |  |
| Size of Farm                                         | : | 10 ft x 08 ft= 80 squares ft                                                                                                                                                                                                                                                                                                       |  |  |
| Implementation                                       | : | <ul> <li>He has one cows, three calf in his farm.</li> <li>Average daily milk production is 06 liter and milk price is BDT 50/</li> <li>The business is operated by entrepreneur. Existing no employee.</li> <li>The farm is owned.</li> <li>Collects cows from Amraid Bazer.</li> <li>Agreed grace period is 3 months.</li> </ul> |  |  |

| Investment Breakdown |      |            |                 |      |               |                 |                |  |
|----------------------|------|------------|-----------------|------|---------------|-----------------|----------------|--|
| Existing             |      |            |                 |      | Proposed      |                 |                |  |
| Particulars          | Qty. | Unit Price | Amount<br>(BDT) | Qty. | Unit<br>Price | Amount<br>(BDT) | Proposed Total |  |
| Cow                  | 1    | 80,000     | 80,000          | 1    | 70,000        | 70,000          | 150,000        |  |
| Calf                 | 3    | 25,000     | 75,000          | 0    | 0             | 0               | 75,000         |  |
| TOTAL                |      |            | 155,000         |      |               | 70,000          | 225,000        |  |