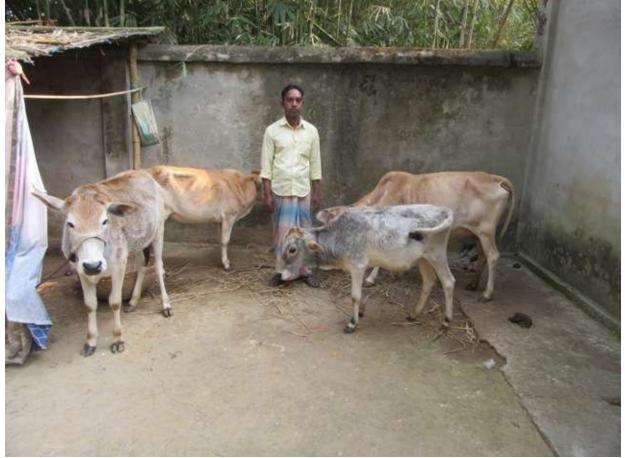

| Proposed Nobin Udyokta Business Info                 |   |                                                                                                                                                                                                                                                                                                                                    |  |  |
|------------------------------------------------------|---|------------------------------------------------------------------------------------------------------------------------------------------------------------------------------------------------------------------------------------------------------------------------------------------------------------------------------------|--|--|
| Business Name                                        | : | MOKTER DAIRY FARM                                                                                                                                                                                                                                                                                                                  |  |  |
| Location                                             |   | Bolacona ,Amraid.                                                                                                                                                                                                                                                                                                                  |  |  |
| Total Investment in BDT                              | : | BDT 2,25,000/-                                                                                                                                                                                                                                                                                                                     |  |  |
| Financing                                            | : | Self BDT 1,55,000/- (from existing business) 69%<br>Required Investment BDT 70,000/- (as equity) 31%                                                                                                                                                                                                                               |  |  |
| Present salary/drawings<br>from business (estimates) | : | BDT 4,000/-                                                                                                                                                                                                                                                                                                                        |  |  |
| Proposed Salary                                      | : | BDT 4,000/-                                                                                                                                                                                                                                                                                                                        |  |  |
| Size of Farm                                         | : | 10 ft x 08 ft= 80 squares ft                                                                                                                                                                                                                                                                                                       |  |  |
| Implementation                                       | : | <ul> <li>He has one cows, three calf in his farm.</li> <li>Average daily milk production is 06 liter and milk price is BDT 50/</li> <li>The business is operated by entrepreneur. Existing no employee.</li> <li>The farm is owned.</li> <li>Collects cows from Amraid Bazer.</li> <li>Agreed grace period is 3 months.</li> </ul> |  |  |

| Investment Breakdown |      |            |                 |      |               |                 |                |  |
|----------------------|------|------------|-----------------|------|---------------|-----------------|----------------|--|
| Existing             |      |            |                 |      | Proposed      |                 |                |  |
| Particulars          | Qty. | Unit Price | Amount<br>(BDT) | Qty. | Unit<br>Price | Amount<br>(BDT) | Proposed Total |  |
| Cow                  | 1    | 80,000     | 80,000          | 1    | 70,000        | 70,000          | 150,000        |  |
| Calf                 | 3    | 25,000     | 75,000          | 0    | 0             | 0               | 75,000         |  |
| TOTAL                |      |            | 155,000         |      |               | 70,000          | 225,000        |  |