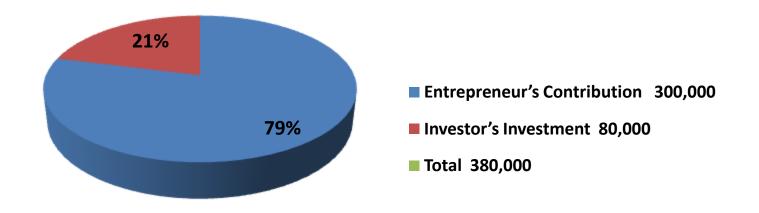

| Proposed Nobin Udyokta Business Info4             |   |                                                                                                                                                                                                                                                                                                                                                                            |  |  |  |
|---------------------------------------------------|---|----------------------------------------------------------------------------------------------------------------------------------------------------------------------------------------------------------------------------------------------------------------------------------------------------------------------------------------------------------------------------|--|--|--|
| Business Name                                     | : | SUJAN STORE                                                                                                                                                                                                                                                                                                                                                                |  |  |  |
| Location                                          | : | Kapasia                                                                                                                                                                                                                                                                                                                                                                    |  |  |  |
| Total Investment in BDT                           | : | BDT 3,80,000/-                                                                                                                                                                                                                                                                                                                                                             |  |  |  |
| Financing                                         | : | Self BDT 3,00,000/- (from existing business) 79% Required Investment BDT 80,000/- (as equity) 21%                                                                                                                                                                                                                                                                          |  |  |  |
| Present salary/drawings from business (estimates) | : | BDT 5,000/-                                                                                                                                                                                                                                                                                                                                                                |  |  |  |
| Proposed Salary                                   | : | BDT 5,000/-                                                                                                                                                                                                                                                                                                                                                                |  |  |  |
| Size of shop                                      | : | 20ft x 10 ft = 200 sq. ft                                                                                                                                                                                                                                                                                                                                                  |  |  |  |
| Security of the shop                              | : | None                                                                                                                                                                                                                                                                                                                                                                       |  |  |  |
| Implementation                                    | : | <ul> <li>The business is planned to be scaled up by investment in various Grocery items(e.g: Confectionery, Salt, Rice, Sugar, oil etc.).</li> <li>Average 20% gain on sales.</li> <li>The business is operated by entrepreneur. Existing employee.</li> <li>The shop is owned.</li> <li>Collects goods from Kapasia.</li> <li>Agreed grace period is 3 months.</li> </ul> |  |  |  |

| Investment Breakdown |          |            |              |      |            |            |                    |
|----------------------|----------|------------|--------------|------|------------|------------|--------------------|
|                      | Existing |            |              |      |            | Proposed   |                    |
| Particulars          | Qty.     | Unit Price | Amount (BDT) | Qty. | Unit Price | Amount (BI | OT) Proposed Total |
| Rice                 | 20       | 2,300      | 46,000       | 10   | 2,300      | 23,000     | 69,000             |
| Palse                | 2        | 4,200      | 8,400        | 1    | 4,200      | 4,200      | 12,600             |
| Oil                  | 5        | 18,100     | 90,500       | 2    | 18100      | 36,200     | 126,700            |
| Salt                 | 10       | 1100       | 11,000       | 3    | 1100       | 3,300      | 14,300             |
| Confectonary         | 0        | 0          | 30,000       | 0    | 0          | 0          | 30,000             |
| Becary Item          | 0        | 0          | 50,000       | 0    | 0          | 0          | 50,000             |
| Soft Drinks          | 20       | 450        | 9,000        | 5    | 450        | 2,250      | 11,250             |
| Egg                  | 15       | 170        | 2,550        | 10   | 170        | 1,700      | 4,250              |
| Flour                | 12       | 1200       | 14,400       | 5    | 1200       | 6,000      | 20,400             |
| Cosmetics Items      | 0        | 0          | 29,800       |      |            | 0          | 29,800             |
|                      |          |            | 0            |      |            | 0          | 0                  |
| Others               |          |            | 8,350        |      |            | 3,350      | 11,700             |
| TOTAL                |          |            | 300,000      |      |            | 80,000     | 380,000            |