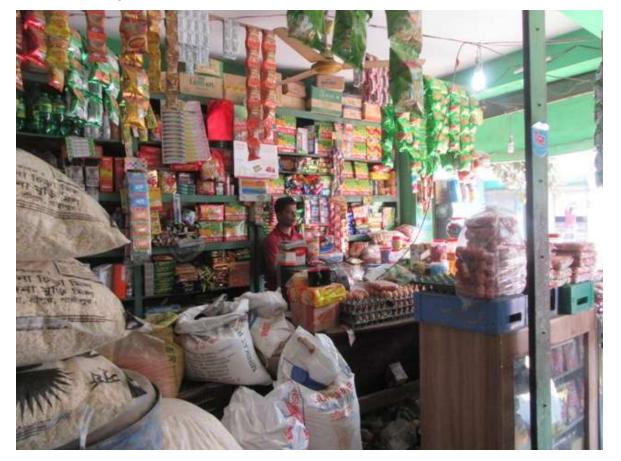

| Proposed Nobin Udyokta Business Info4             |   |                                                                                                                                                                                                                                                                                                                                                                            |  |  |  |
|---------------------------------------------------|---|----------------------------------------------------------------------------------------------------------------------------------------------------------------------------------------------------------------------------------------------------------------------------------------------------------------------------------------------------------------------------|--|--|--|
| Business Name                                     | : | SUJAN STORE                                                                                                                                                                                                                                                                                                                                                                |  |  |  |
| Location                                          | : | Kapasia                                                                                                                                                                                                                                                                                                                                                                    |  |  |  |
| Total Investment in BDT                           | : | BDT 3,80,000/-                                                                                                                                                                                                                                                                                                                                                             |  |  |  |
| Financing                                         | : | Self BDT 3,00,000/- (from existing business) 79% Required Investment BDT 80,000/- (as equity) 21%                                                                                                                                                                                                                                                                          |  |  |  |
| Present salary/drawings from business (estimates) | : | BDT 5,000/-                                                                                                                                                                                                                                                                                                                                                                |  |  |  |
| Proposed Salary                                   | : | BDT 5,000/-                                                                                                                                                                                                                                                                                                                                                                |  |  |  |
| Size of shop                                      | : | 20ft x 10 ft = 200 sq. ft                                                                                                                                                                                                                                                                                                                                                  |  |  |  |
| Security of the shop                              | : | None                                                                                                                                                                                                                                                                                                                                                                       |  |  |  |
| Implementation                                    | : | <ul> <li>The business is planned to be scaled up by investment in various Grocery items(e.g: Confectionery, Salt, Rice, Sugar, oil etc.).</li> <li>Average 20% gain on sales.</li> <li>The business is operated by entrepreneur. Existing employee.</li> <li>The shop is owned.</li> <li>Collects goods from Kapasia.</li> <li>Agreed grace period is 3 months.</li> </ul> |  |  |  |