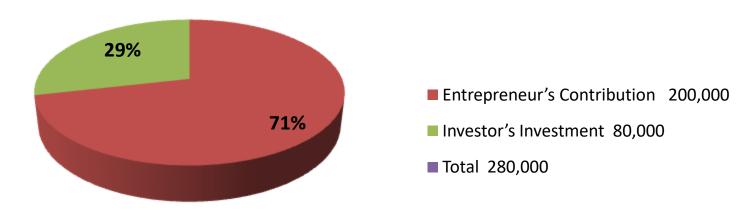

| Proposed Nobin Udyokta Business Info              |   |                                                                                                                                                                                                                                                                                                                                                                                                                                   |  |  |  |
|---------------------------------------------------|---|-----------------------------------------------------------------------------------------------------------------------------------------------------------------------------------------------------------------------------------------------------------------------------------------------------------------------------------------------------------------------------------------------------------------------------------|--|--|--|
| Business Name                                     | : | M/S MAISHA MOTSO KHAMAR                                                                                                                                                                                                                                                                                                                                                                                                           |  |  |  |
| Location                                          |   | Raunat South Para, Kapashia.                                                                                                                                                                                                                                                                                                                                                                                                      |  |  |  |
| Total Investment in BDT                           | : | BDT 2,80,000/-                                                                                                                                                                                                                                                                                                                                                                                                                    |  |  |  |
| Financing                                         | : | Self BDT 2,00,000/- (from existing business) 71% Required Investment BDT 80,000/- (as equity) 29%                                                                                                                                                                                                                                                                                                                                 |  |  |  |
| Present salary/drawings from business (estimates) | : | BDT 5,000/-                                                                                                                                                                                                                                                                                                                                                                                                                       |  |  |  |
| Proposed Salary                                   | : | BDT 5,000/-                                                                                                                                                                                                                                                                                                                                                                                                                       |  |  |  |
| Size of Farm                                      | : | 200 ft x 120 ft= 24,000 sq. ft                                                                                                                                                                                                                                                                                                                                                                                                    |  |  |  |
| Security                                          | : | Nill/-                                                                                                                                                                                                                                                                                                                                                                                                                            |  |  |  |
| Implementation                                    | : | <ul> <li>The business is planned to be scaled up by investment in various minnows like: Ruhit, Mirka, Silver Carp, Carfu, Puti, Briged, Kalbaush, Katla etc.</li> <li>Average 40% gain on sale.</li> <li>The business is operating by entrepreneur. Existing No employee.</li> <li>He is doing his business in Own place.</li> <li>Collects goods from Kotiyadi, Mymensingh.</li> <li>Agreed grace period is 3 months.</li> </ul> |  |  |  |

|             |          | Inves      | tment B         | reakdowi | า             |                 |                |
|-------------|----------|------------|-----------------|----------|---------------|-----------------|----------------|
|             | Existing |            |                 |          |               | Proposed        |                |
| Particulars | Qty.     | Unit Price | Amount<br>(BDT) | Qty.     | Unit<br>Price | Amount<br>(BDT) | Proposed Total |
| Ruhit       | 1500     | 5          | 7,500           | 1500     | 5             | 7,500           | 15,000         |
| Mregel      | 1200     | 3          | 3,600           | 2000     | 3             | 6,000           | 9,600          |
| Carfu       | 3000     | 5          | 15,000          | 5000     | 5             | 25,000          | 40,000         |
| Silver Carp | 3000     | 5          | 15,000          | 3000     | 5             | 15,000          | 30,000         |
| Puti        | 4000     | 5          | 20,000          | 4000     | 5             | 20,000          | 40,000         |
| Briged      | 6000     | 8          | 48,000          | 600      | 8             | 4,800           | 52,800         |
| Kalbaush    | 6000     | 10         | 60,000          |          |               | 0               | 60,000         |
| Katla       | 400      | 50         | 20,000          |          |               | 0               | 20,000         |
| Others      |          |            | 10,900          |          |               | 1,700           | 12,600         |
| TOTAL       |          |            | 200,000         |          |               | 80,000          | 280,000        |