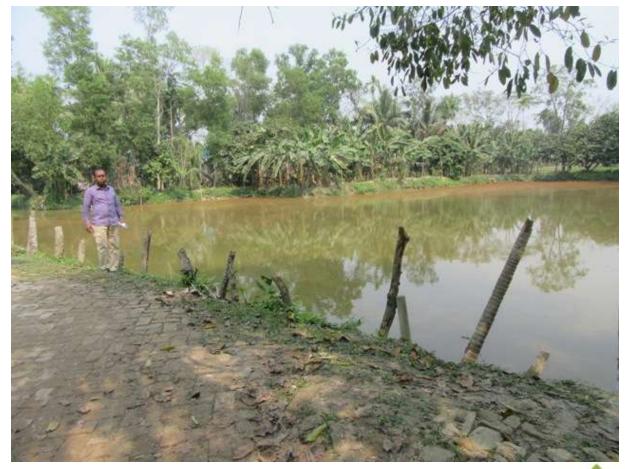

| Proposed Nobin Udyokta Business Info              |   |                                                                                                                                                                                                                                                                                                                                                                                                                                   |  |  |  |
|---------------------------------------------------|---|-----------------------------------------------------------------------------------------------------------------------------------------------------------------------------------------------------------------------------------------------------------------------------------------------------------------------------------------------------------------------------------------------------------------------------------|--|--|--|
| Business Name                                     | : | M/S MAISHA MOTSO KHAMAR                                                                                                                                                                                                                                                                                                                                                                                                           |  |  |  |
| Location                                          |   | Raunat South Para, Kapashia.                                                                                                                                                                                                                                                                                                                                                                                                      |  |  |  |
| Total Investment in BDT                           | : | BDT 2,80,000/-                                                                                                                                                                                                                                                                                                                                                                                                                    |  |  |  |
| Financing                                         | : | Self BDT 2,00,000/- (from existing business) 71% Required Investment BDT 80,000/- (as equity) 29%                                                                                                                                                                                                                                                                                                                                 |  |  |  |
| Present salary/drawings from business (estimates) | : | BDT 5,000/-                                                                                                                                                                                                                                                                                                                                                                                                                       |  |  |  |
| Proposed Salary                                   | : | BDT 5,000/-                                                                                                                                                                                                                                                                                                                                                                                                                       |  |  |  |
| Size of Farm                                      | : | 200 ft x 120 ft= 24,000 sq. ft                                                                                                                                                                                                                                                                                                                                                                                                    |  |  |  |
| Security                                          | : | Nill/-                                                                                                                                                                                                                                                                                                                                                                                                                            |  |  |  |
| Implementation                                    | : | <ul> <li>The business is planned to be scaled up by investment in various minnows like: Ruhit, Mirka, Silver Carp, Carfu, Puti, Briged, Kalbaush, Katla etc.</li> <li>Average 40% gain on sale.</li> <li>The business is operating by entrepreneur. Existing No employee.</li> <li>He is doing his business in Own place.</li> <li>Collects goods from Kotiyadi, Mymensingh.</li> <li>Agreed grace period is 3 months.</li> </ul> |  |  |  |

# Pictures