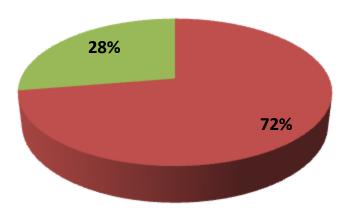

| Proposed Nobin Udyokta Business Info                 |   |                                                                                                                                                                                                                                                                                                                                                                                                                |  |  |  |  |
|------------------------------------------------------|---|----------------------------------------------------------------------------------------------------------------------------------------------------------------------------------------------------------------------------------------------------------------------------------------------------------------------------------------------------------------------------------------------------------------|--|--|--|--|
| Business Name                                        | : | JONONI POULTRY FARM                                                                                                                                                                                                                                                                                                                                                                                            |  |  |  |  |
| Location                                             |   | Dorimerun, Kapashia                                                                                                                                                                                                                                                                                                                                                                                            |  |  |  |  |
| Total Investment in BDT                              | : | BDT 2,90,000/-                                                                                                                                                                                                                                                                                                                                                                                                 |  |  |  |  |
| Financing                                            | : | Self BDT 2,10,000/- (from existing business) 72%                                                                                                                                                                                                                                                                                                                                                               |  |  |  |  |
|                                                      |   | Required Investment BDT 80,000/- (as equity) 28%                                                                                                                                                                                                                                                                                                                                                               |  |  |  |  |
| Present salary/drawings<br>from business (estimates) | : | BDT 5,000/-                                                                                                                                                                                                                                                                                                                                                                                                    |  |  |  |  |
| Proposed Salary                                      | : | BDT 5,000/-                                                                                                                                                                                                                                                                                                                                                                                                    |  |  |  |  |
| Size of Farm                                         | : | 50 ft x 20 ft= 1,000 square ft                                                                                                                                                                                                                                                                                                                                                                                 |  |  |  |  |
| Implementation                                       | : | <ul> <li>The business is planned to be scaled up by investment in existing goods like: Broylar Chickens, Poultry Feed, Food Pot, Water Pot etc.</li> <li>Average 25% gain on sale.</li> <li>The business is operating by entrepreneur. Existing no employee.</li> <li>He is doing his business in own place.</li> <li>Collects goods from Mawna, Gazipur.</li> <li>Agreed grace period is 3 months.</li> </ul> |  |  |  |  |