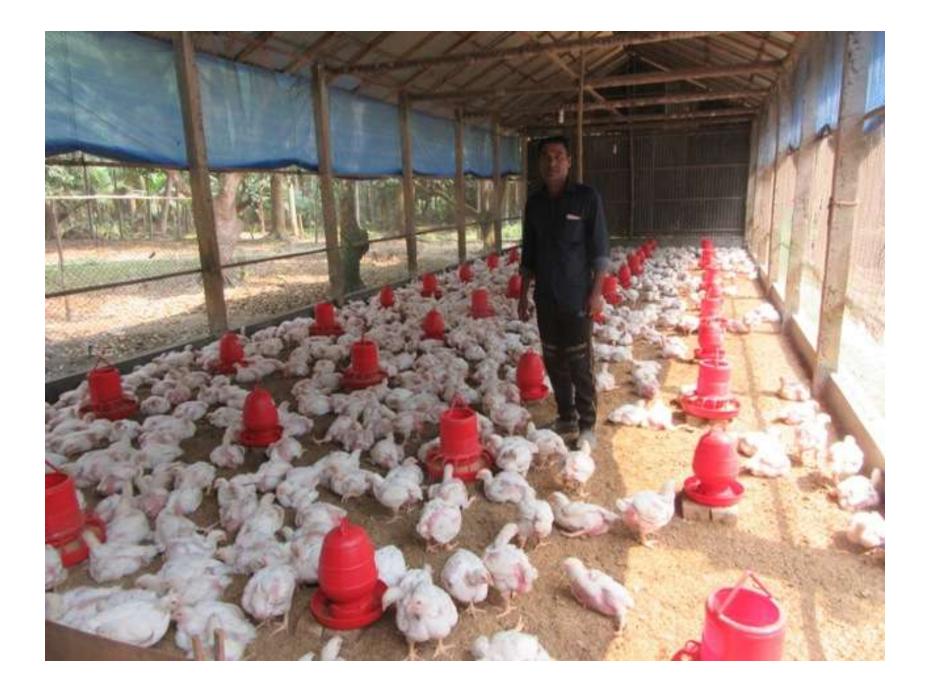

| Proposed Nobin Udyokta Business Info                 |   |                                                                                                                                                                                                                                                                                                                                                                                                                |  |  |  |  |
|------------------------------------------------------|---|----------------------------------------------------------------------------------------------------------------------------------------------------------------------------------------------------------------------------------------------------------------------------------------------------------------------------------------------------------------------------------------------------------------|--|--|--|--|
| Business Name                                        | : | JONONI POULTRY FARM                                                                                                                                                                                                                                                                                                                                                                                            |  |  |  |  |
| Location                                             |   | Dorimerun, Kapashia                                                                                                                                                                                                                                                                                                                                                                                            |  |  |  |  |
| Total Investment in BDT                              | : | BDT 2,90,000/-                                                                                                                                                                                                                                                                                                                                                                                                 |  |  |  |  |
| Financing                                            | : | Self BDT 2,10,000/- (from existing business) 72%                                                                                                                                                                                                                                                                                                                                                               |  |  |  |  |
|                                                      |   | Required Investment BDT 80,000/- (as equity) 28%                                                                                                                                                                                                                                                                                                                                                               |  |  |  |  |
| Present salary/drawings<br>from business (estimates) | : | BDT 5,000/-                                                                                                                                                                                                                                                                                                                                                                                                    |  |  |  |  |
| Proposed Salary                                      | : | BDT 5,000/-                                                                                                                                                                                                                                                                                                                                                                                                    |  |  |  |  |
| Size of Farm                                         | : | 50 ft x 20 ft= 1,000 square ft                                                                                                                                                                                                                                                                                                                                                                                 |  |  |  |  |
| Implementation                                       | : | <ul> <li>The business is planned to be scaled up by investment in existing goods like: Broylar Chickens, Poultry Feed, Food Pot, Water Pot etc.</li> <li>Average 25% gain on sale.</li> <li>The business is operating by entrepreneur. Existing no employee.</li> <li>He is doing his business in own place.</li> <li>Collects goods from Mawna, Gazipur.</li> <li>Agreed grace period is 3 months.</li> </ul> |  |  |  |  |

Pictures

মাল ò Jour 12 21, 20 মিঃ া সংক্ষিপ্ত জীবন বু ওান্ত: 20/2077 3 জন্ম তারিখ: ০০/