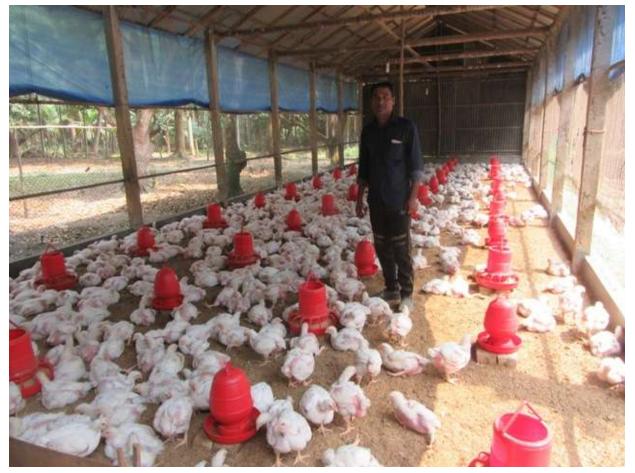

| Proposed Nobin Udyokta Business Info                 |   |                                                                                                                                                                                                                                                                                                                                                                                                                |  |  |  |  |
|------------------------------------------------------|---|----------------------------------------------------------------------------------------------------------------------------------------------------------------------------------------------------------------------------------------------------------------------------------------------------------------------------------------------------------------------------------------------------------------|--|--|--|--|
| Business Name                                        | : | JONONI POULTRY FARM                                                                                                                                                                                                                                                                                                                                                                                            |  |  |  |  |
| Location                                             |   | Dorimerun, Kapashia                                                                                                                                                                                                                                                                                                                                                                                            |  |  |  |  |
| Total Investment in BDT                              | : | BDT 2,90,000/-                                                                                                                                                                                                                                                                                                                                                                                                 |  |  |  |  |
| Financing                                            | : | Self BDT 2,10,000/- (from existing business) 72%                                                                                                                                                                                                                                                                                                                                                               |  |  |  |  |
|                                                      |   | Required Investment BDT 80,000/- (as equity) 28%                                                                                                                                                                                                                                                                                                                                                               |  |  |  |  |
| Present salary/drawings<br>from business (estimates) | : | BDT 5,000/-                                                                                                                                                                                                                                                                                                                                                                                                    |  |  |  |  |
| Proposed Salary                                      | : | BDT 5,000/-                                                                                                                                                                                                                                                                                                                                                                                                    |  |  |  |  |
| Size of Farm                                         | : | 50 ft x 20 ft= 1,000 square ft                                                                                                                                                                                                                                                                                                                                                                                 |  |  |  |  |
| Implementation                                       | : | <ul> <li>The business is planned to be scaled up by investment in existing goods like: Broylar Chickens, Poultry Feed, Food Pot, Water Pot etc.</li> <li>Average 25% gain on sale.</li> <li>The business is operating by entrepreneur. Existing no employee.</li> <li>He is doing his business in own place.</li> <li>Collects goods from Mawna, Gazipur.</li> <li>Agreed grace period is 3 months.</li> </ul> |  |  |  |  |

Pictures

মাল ò Jour 12 21, 20 মিঃ া সংক্ষিপ্ত জীবন বু ওান্ত: 20/2077 3 জন্ম তারিখ: ০০/