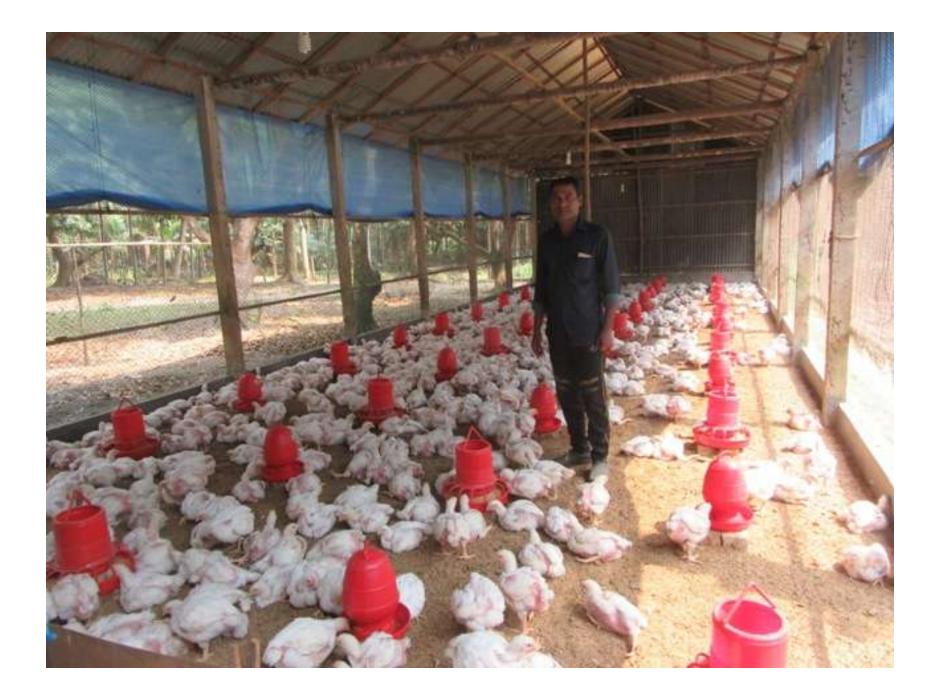

| Proposed Nobin Udyokta Business Info                 |   |                                                                                                                                                                                                                                                                                                                                                                                                                |  |  |  |  |
|------------------------------------------------------|---|----------------------------------------------------------------------------------------------------------------------------------------------------------------------------------------------------------------------------------------------------------------------------------------------------------------------------------------------------------------------------------------------------------------|--|--|--|--|
| Business Name                                        | : | JONONI POULTRY FARM                                                                                                                                                                                                                                                                                                                                                                                            |  |  |  |  |
| Location                                             |   | Dorimerun, Kapashia                                                                                                                                                                                                                                                                                                                                                                                            |  |  |  |  |
| Total Investment in BDT                              | : | BDT 2,90,000/-                                                                                                                                                                                                                                                                                                                                                                                                 |  |  |  |  |
| Financing                                            | : | Self BDT 2,10,000/- (from existing business) 72%                                                                                                                                                                                                                                                                                                                                                               |  |  |  |  |
|                                                      |   | Required Investment BDT 80,000/- (as equity) 28%                                                                                                                                                                                                                                                                                                                                                               |  |  |  |  |
| Present salary/drawings<br>from business (estimates) | : | BDT 5,000/-                                                                                                                                                                                                                                                                                                                                                                                                    |  |  |  |  |
| Proposed Salary                                      | : | BDT 5,000/-                                                                                                                                                                                                                                                                                                                                                                                                    |  |  |  |  |
| Size of Farm                                         | : | 50 ft x 20 ft= 1,000 square ft                                                                                                                                                                                                                                                                                                                                                                                 |  |  |  |  |
| Implementation                                       | : | <ul> <li>The business is planned to be scaled up by investment in existing goods like: Broylar Chickens, Poultry Feed, Food Pot, Water Pot etc.</li> <li>Average 25% gain on sale.</li> <li>The business is operating by entrepreneur. Existing no employee.</li> <li>He is doing his business in own place.</li> <li>Collects goods from Mawna, Gazipur.</li> <li>Agreed grace period is 3 months.</li> </ul> |  |  |  |  |

Pictures

মাল ò Jour 12 21, 20 মিঃ া সংক্ষিপ্ত জীবন বু ওান্ত: 20/2077 3 জন্ম তারিখ: ০০/