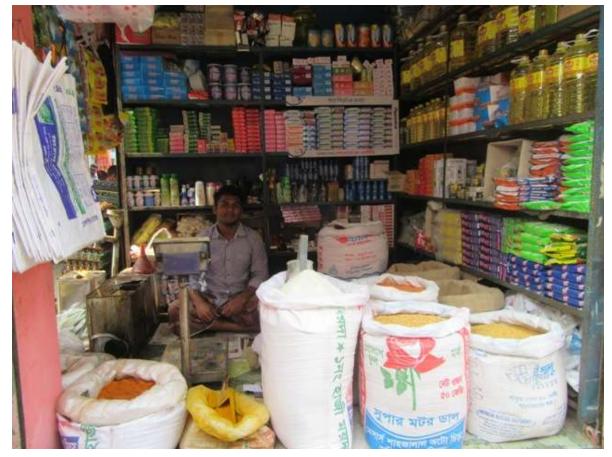

| Proposed Nobin Udyokta Business Info4                |             |                                                                                                                                                                                                                                                                                                                                                                                                      |  |  |  |  |
|------------------------------------------------------|-------------|------------------------------------------------------------------------------------------------------------------------------------------------------------------------------------------------------------------------------------------------------------------------------------------------------------------------------------------------------------------------------------------------------|--|--|--|--|
| Business Name                                        | :           | DJ TRADING CORPORATION                                                                                                                                                                                                                                                                                                                                                                               |  |  |  |  |
| Location                                             | :           | Kapasia Bazer.                                                                                                                                                                                                                                                                                                                                                                                       |  |  |  |  |
| Total Investment in BDT                              | :           | BDT 3,05,000/-                                                                                                                                                                                                                                                                                                                                                                                       |  |  |  |  |
| Financing                                            | [:'         | Self BDT 2,25,000/- (from existing business) 74%                                                                                                                                                                                                                                                                                                                                                     |  |  |  |  |
|                                                      | $\bot$      | Required Investment BDT 80,000/- (as equity) 26%                                                                                                                                                                                                                                                                                                                                                     |  |  |  |  |
| Present salary/drawings<br>from business (estimates) | :           | BDT 5,000/-                                                                                                                                                                                                                                                                                                                                                                                          |  |  |  |  |
| Proposed Salary                                      | :           | BDT 5,000/-                                                                                                                                                                                                                                                                                                                                                                                          |  |  |  |  |
| Size of shop                                         | <b> </b> :' | 5 ft x 7 ft = 35 sq. ft                                                                                                                                                                                                                                                                                                                                                                              |  |  |  |  |
| Security of the shop                                 | :           | None                                                                                                                                                                                                                                                                                                                                                                                                 |  |  |  |  |
| Implementation                                       |             | <ul> <li>The business is planned to be scaled up by investment in various<br/>Grocery items(eg: Cosmetics, Packet Milk, Soft Drink, Rice, Sugar, oil<br/>etc.).</li> <li>Average 20% gain on sales.</li> <li>The business is operated by entrepreneur. Existing employee.</li> <li>The shop is owned.</li> <li>Collects goods from Narayangonj.</li> <li>Agreed grace period is 3 months.</li> </ul> |  |  |  |  |