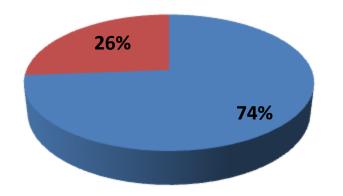

| Proposed Nobin Udyokta Business Info4                |             |                                                                                                                                                                                                                                                                                                                                                                                                      |  |  |  |  |
|------------------------------------------------------|-------------|------------------------------------------------------------------------------------------------------------------------------------------------------------------------------------------------------------------------------------------------------------------------------------------------------------------------------------------------------------------------------------------------------|--|--|--|--|
| Business Name                                        | :           | DJ TRADING CORPORATION                                                                                                                                                                                                                                                                                                                                                                               |  |  |  |  |
| Location                                             | :           | Kapasia Bazer.                                                                                                                                                                                                                                                                                                                                                                                       |  |  |  |  |
| Total Investment in BDT                              | :           | BDT 3,05,000/-                                                                                                                                                                                                                                                                                                                                                                                       |  |  |  |  |
| Financing                                            | [:'         | Self BDT 2,25,000/- (from existing business) 74%                                                                                                                                                                                                                                                                                                                                                     |  |  |  |  |
|                                                      | $\bot$      | Required Investment BDT 80,000/- (as equity) 26%                                                                                                                                                                                                                                                                                                                                                     |  |  |  |  |
| Present salary/drawings<br>from business (estimates) | :           | BDT 5,000/-                                                                                                                                                                                                                                                                                                                                                                                          |  |  |  |  |
| Proposed Salary                                      | :           | BDT 5,000/-                                                                                                                                                                                                                                                                                                                                                                                          |  |  |  |  |
| Size of shop                                         | <b> </b> :' | 5 ft x 7 ft = 35 sq. ft                                                                                                                                                                                                                                                                                                                                                                              |  |  |  |  |
| Security of the shop                                 | :           | None                                                                                                                                                                                                                                                                                                                                                                                                 |  |  |  |  |
| Implementation                                       |             | <ul> <li>The business is planned to be scaled up by investment in various<br/>Grocery items(eg: Cosmetics, Packet Milk, Soft Drink, Rice, Sugar, oil<br/>etc.).</li> <li>Average 20% gain on sales.</li> <li>The business is operated by entrepreneur. Existing employee.</li> <li>The shop is owned.</li> <li>Collects goods from Narayangonj.</li> <li>Agreed grace period is 3 months.</li> </ul> |  |  |  |  |