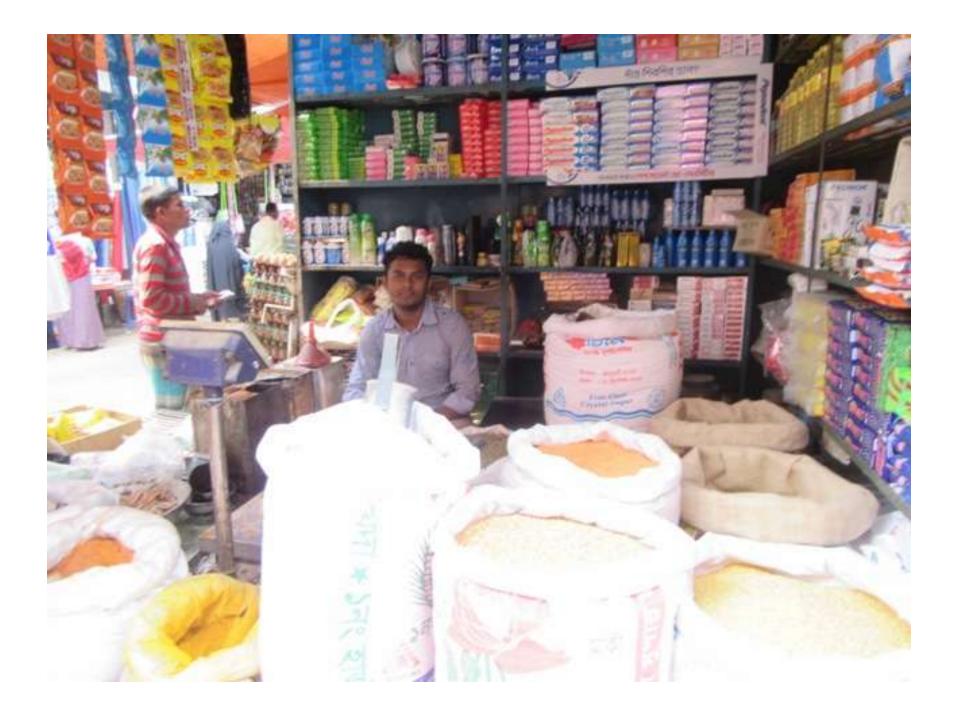

| Proposed Nobin Udyokta Business Info4                |             |                                                                                                                                                                                                                                                                                                                                                                                                      |  |  |  |  |
|------------------------------------------------------|-------------|------------------------------------------------------------------------------------------------------------------------------------------------------------------------------------------------------------------------------------------------------------------------------------------------------------------------------------------------------------------------------------------------------|--|--|--|--|
| Business Name                                        | :           | DJ TRADING CORPORATION                                                                                                                                                                                                                                                                                                                                                                               |  |  |  |  |
| Location                                             | :           | Kapasia Bazer.                                                                                                                                                                                                                                                                                                                                                                                       |  |  |  |  |
| Total Investment in BDT                              | :           | BDT 3,05,000/-                                                                                                                                                                                                                                                                                                                                                                                       |  |  |  |  |
| Financing                                            | [:'         | Self BDT 2,25,000/- (from existing business) 74%                                                                                                                                                                                                                                                                                                                                                     |  |  |  |  |
|                                                      | $\bot$      | Required Investment BDT 80,000/- (as equity) 26%                                                                                                                                                                                                                                                                                                                                                     |  |  |  |  |
| Present salary/drawings<br>from business (estimates) | :           | BDT 5,000/-                                                                                                                                                                                                                                                                                                                                                                                          |  |  |  |  |
| Proposed Salary                                      | :           | BDT 5,000/-                                                                                                                                                                                                                                                                                                                                                                                          |  |  |  |  |
| Size of shop                                         | <b> </b> :' | 5 ft x 7 ft = 35 sq. ft                                                                                                                                                                                                                                                                                                                                                                              |  |  |  |  |
| Security of the shop                                 | :           | None                                                                                                                                                                                                                                                                                                                                                                                                 |  |  |  |  |
| Implementation                                       |             | <ul> <li>The business is planned to be scaled up by investment in various<br/>Grocery items(eg: Cosmetics, Packet Milk, Soft Drink, Rice, Sugar, oil<br/>etc.).</li> <li>Average 20% gain on sales.</li> <li>The business is operated by entrepreneur. Existing employee.</li> <li>The shop is owned.</li> <li>Collects goods from Narayangonj.</li> <li>Agreed grace period is 3 months.</li> </ul> |  |  |  |  |