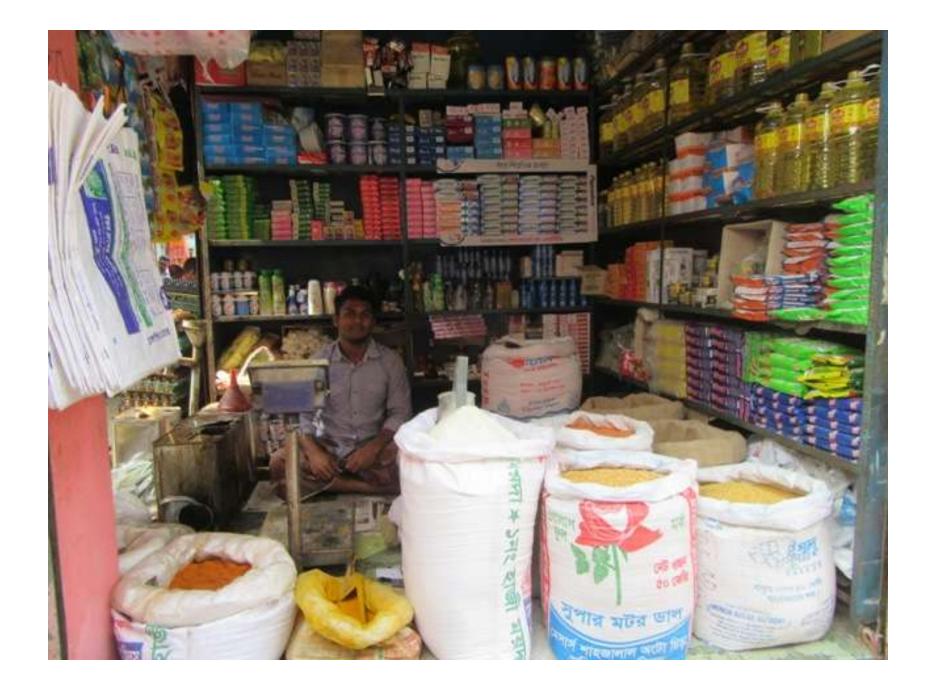

| Proposed Nobin Udyokta Business Info4                |             |                                                                                                                                                                                                                                                                                                                                                                                                      |  |  |  |  |
|------------------------------------------------------|-------------|------------------------------------------------------------------------------------------------------------------------------------------------------------------------------------------------------------------------------------------------------------------------------------------------------------------------------------------------------------------------------------------------------|--|--|--|--|
| Business Name                                        | :           | DJ TRADING CORPORATION                                                                                                                                                                                                                                                                                                                                                                               |  |  |  |  |
| Location                                             | :           | Kapasia Bazer.                                                                                                                                                                                                                                                                                                                                                                                       |  |  |  |  |
| Total Investment in BDT                              | :           | BDT 3,05,000/-                                                                                                                                                                                                                                                                                                                                                                                       |  |  |  |  |
| Financing                                            | [:'         | Self BDT 2,25,000/- (from existing business) 74%                                                                                                                                                                                                                                                                                                                                                     |  |  |  |  |
|                                                      | $\bot$      | Required Investment BDT 80,000/- (as equity) 26%                                                                                                                                                                                                                                                                                                                                                     |  |  |  |  |
| Present salary/drawings<br>from business (estimates) | :           | BDT 5,000/-                                                                                                                                                                                                                                                                                                                                                                                          |  |  |  |  |
| Proposed Salary                                      | :           | BDT 5,000/-                                                                                                                                                                                                                                                                                                                                                                                          |  |  |  |  |
| Size of shop                                         | <b> </b> :' | 5 ft x 7 ft = 35 sq. ft                                                                                                                                                                                                                                                                                                                                                                              |  |  |  |  |
| Security of the shop                                 | :           | None                                                                                                                                                                                                                                                                                                                                                                                                 |  |  |  |  |
| Implementation                                       |             | <ul> <li>The business is planned to be scaled up by investment in various<br/>Grocery items(eg: Cosmetics, Packet Milk, Soft Drink, Rice, Sugar, oil<br/>etc.).</li> <li>Average 20% gain on sales.</li> <li>The business is operated by entrepreneur. Existing employee.</li> <li>The shop is owned.</li> <li>Collects goods from Narayangonj.</li> <li>Agreed grace period is 3 months.</li> </ul> |  |  |  |  |