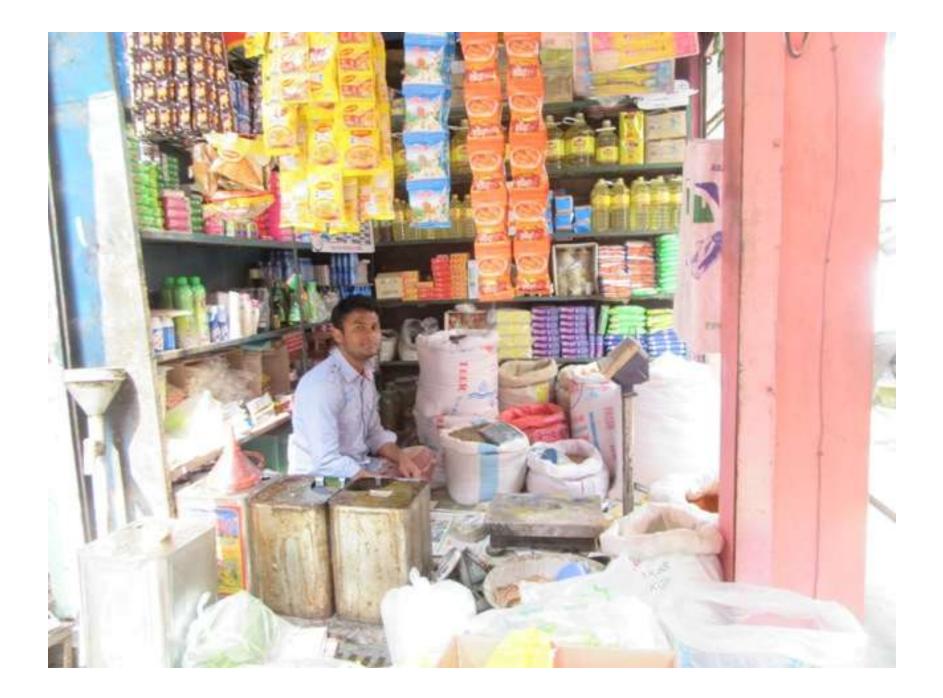

| Proposed Nobin Udyokta Business Info4                |             |                                                                                                                                                                                                                                                                                                                                                                                                      |  |  |  |  |
|------------------------------------------------------|-------------|------------------------------------------------------------------------------------------------------------------------------------------------------------------------------------------------------------------------------------------------------------------------------------------------------------------------------------------------------------------------------------------------------|--|--|--|--|
| Business Name                                        | :           | DJ TRADING CORPORATION                                                                                                                                                                                                                                                                                                                                                                               |  |  |  |  |
| Location                                             | :           | Kapasia Bazer.                                                                                                                                                                                                                                                                                                                                                                                       |  |  |  |  |
| Total Investment in BDT                              | :           | BDT 3,05,000/-                                                                                                                                                                                                                                                                                                                                                                                       |  |  |  |  |
| Financing                                            | [:'         | Self BDT 2,25,000/- (from existing business) 74%                                                                                                                                                                                                                                                                                                                                                     |  |  |  |  |
|                                                      | $\bot$      | Required Investment BDT 80,000/- (as equity) 26%                                                                                                                                                                                                                                                                                                                                                     |  |  |  |  |
| Present salary/drawings<br>from business (estimates) | :           | BDT 5,000/-                                                                                                                                                                                                                                                                                                                                                                                          |  |  |  |  |
| Proposed Salary                                      | :           | BDT 5,000/-                                                                                                                                                                                                                                                                                                                                                                                          |  |  |  |  |
| Size of shop                                         | <b> </b> :' | 5 ft x 7 ft = 35 sq. ft                                                                                                                                                                                                                                                                                                                                                                              |  |  |  |  |
| Security of the shop                                 | :           | None                                                                                                                                                                                                                                                                                                                                                                                                 |  |  |  |  |
| Implementation                                       |             | <ul> <li>The business is planned to be scaled up by investment in various<br/>Grocery items(eg: Cosmetics, Packet Milk, Soft Drink, Rice, Sugar, oil<br/>etc.).</li> <li>Average 20% gain on sales.</li> <li>The business is operated by entrepreneur. Existing employee.</li> <li>The shop is owned.</li> <li>Collects goods from Narayangonj.</li> <li>Agreed grace period is 3 months.</li> </ul> |  |  |  |  |

| Investment Breakdown |      |            |                 |      |               |                 |                |  |  |
|----------------------|------|------------|-----------------|------|---------------|-----------------|----------------|--|--|
| Existing             |      |            |                 |      | Proposed      |                 |                |  |  |
| Particulars          | Qty. | Unit Price | Amount<br>(BDT) | Qty. | Unit<br>Price | Amount<br>(BDT) | Proposed Total |  |  |
| Cosmetics            | 0    | 0          | 50,000          | 0    | 0             | 20,000          | 70,000         |  |  |
| Pekat Milk           | 70   | 400        | 28,000          | 30   | 400           | 12,000          | 40,000         |  |  |
| Condence Milk        | 96   | 45         | 4,320           | 40   | 45            | 1,800           | 6,120          |  |  |
| Soft Drink           | 0    | 0          | 53,200          | 0    | 0             | 20,000          | 73,200         |  |  |
| Rice                 | 2    | 5000       | 10,000          | 0    | 0             | 5,000           | 15,000         |  |  |
| Sugar                | 3    | 2500       | 7,500           |      |               | 5,000           | 12,500         |  |  |
| Palse                | 5    | 3500       | 17,500          |      |               | 0               | 17,500         |  |  |
| oil                  | 0    | 0          | 50,000          |      |               | 10,000          | 60,000         |  |  |
| Others               |      |            | 4,480           |      |               | 6,200           | 10,680         |  |  |
| TOTAL                |      |            | 225,000         |      |               | 80,000          | 305,000        |  |  |