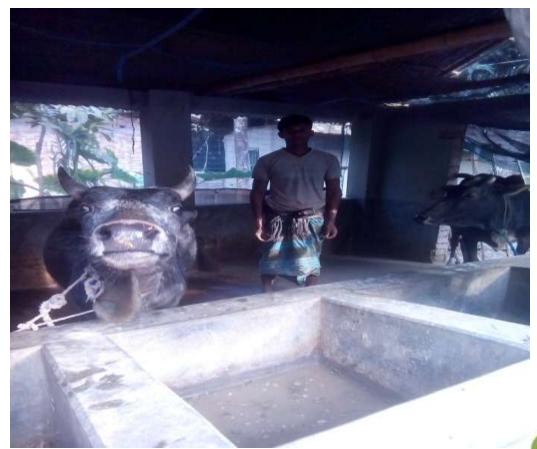

# Pictures

| Proposed Nobin Udyokta Business Info              |   |                                                                                                                                                                                                                                                                                                                  |  |  |  |
|---------------------------------------------------|---|------------------------------------------------------------------------------------------------------------------------------------------------------------------------------------------------------------------------------------------------------------------------------------------------------------------|--|--|--|
| Business Name                                     | : | AMIE GORUR KHAMAR                                                                                                                                                                                                                                                                                                |  |  |  |
| Location                                          | : | Baddagati, Fultola, Khulna                                                                                                                                                                                                                                                                                       |  |  |  |
| Total Investment in BDT                           | : | BD 1,30,000                                                                                                                                                                                                                                                                                                      |  |  |  |
| Financing                                         | : | Self BDT 80,000(from existing business) 62% Required Investment BDT 50,000(as equity) 38%                                                                                                                                                                                                                        |  |  |  |
| Present salary/drawings from business (estimates) | : | BDT 5,000 Taka.                                                                                                                                                                                                                                                                                                  |  |  |  |
| Proposed Salary                                   | : | BDT 5,000 Taka.                                                                                                                                                                                                                                                                                                  |  |  |  |
| Size of shop                                      | : | 20ft x 10ft= 200 Square ft                                                                                                                                                                                                                                                                                       |  |  |  |
| Security of the shop                              | : | 0Taka.                                                                                                                                                                                                                                                                                                           |  |  |  |
| Implementation                                    | : | <ul> <li>He has 2 cow, in her farm.</li> <li>Average Daily milk production is 10 liter and milk price is BDT 50.</li> <li>The business is operating by entrepreneur. Existing 0 employee.</li> <li>The farm is owned.</li> <li>Collects goods from Shahapur.</li> <li>Agreed grace period is 3 months</li> </ul> |  |  |  |