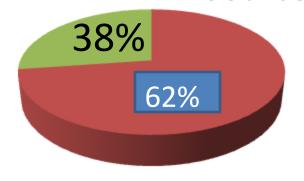

| Proposed Nobin Udyokta Business Info              |   |                                                                                                                                                                                                                                                                                                                  |  |  |  |
|---------------------------------------------------|---|------------------------------------------------------------------------------------------------------------------------------------------------------------------------------------------------------------------------------------------------------------------------------------------------------------------|--|--|--|
| Business Name                                     | : | AMIE GORUR KHAMAR                                                                                                                                                                                                                                                                                                |  |  |  |
| Location                                          | : | Baddagati, Fultola, Khulna                                                                                                                                                                                                                                                                                       |  |  |  |
| Total Investment in BDT                           | : | BD 1,30,000                                                                                                                                                                                                                                                                                                      |  |  |  |
| Financing                                         | : | Self BDT 80,000(from existing business) 62% Required Investment BDT 50,000(as equity) 38%                                                                                                                                                                                                                        |  |  |  |
| Present salary/drawings from business (estimates) | : | BDT 5,000 Taka.                                                                                                                                                                                                                                                                                                  |  |  |  |
| Proposed Salary                                   | : | BDT 5,000 Taka.                                                                                                                                                                                                                                                                                                  |  |  |  |
| Size of shop                                      | : | 20ft x 10ft= 200 Square ft                                                                                                                                                                                                                                                                                       |  |  |  |
| Security of the shop                              | : | 0Taka.                                                                                                                                                                                                                                                                                                           |  |  |  |
| Implementation                                    | : | <ul> <li>He has 2 cow, in her farm.</li> <li>Average Daily milk production is 10 liter and milk price is BDT 50.</li> <li>The business is operating by entrepreneur. Existing 0 employee.</li> <li>The farm is owned.</li> <li>Collects goods from Shahapur.</li> <li>Agreed grace period is 3 months</li> </ul> |  |  |  |